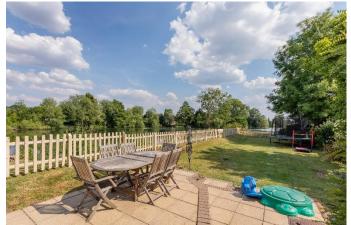

## GUIDE PRICE: £875,000 FREEHOLD

With stunning views across Summerleaze Lake, a four/five bedroom semi-detached character property located in the sought-after River area of Maidenhead and within walking distance of the town centre and railway station (Elizabeth Line). The property features two reception rooms and spacious kitchen/dining room with separate utility room. Upstairs on the first floor there are four bedrooms and a family bathroom, and on the second floor there is a study/fifth bedroom. To the front of the house there is driveway parking for several vehicles, but the real feature of this charming property is the generous beautifully maintained and secluded south-west facing garden with rarely available truly stunning side and rear lake views. The property further benefits from planning permission for a single storey rear extension and single storey side extension (planning ref: 21/01859/FULL).

\*FOUR/FIVE BEDROOM SEMI DETACHED HOUSE \*STUNNING LAKE VIEWS \*LARGE REAR GARDEN \*CLOAKROOM \*KITCHEN/DINING ROOM \*LIVING ROOM \*FAMILY ROOM \*FAMILY ROOM \*FAMILY BATHROOM \*PLANNING PERMISSION TO EXTEND ON GROUND FLOOR \*SOUGHTAFTER RIVER AREA \*EASY REACH OF TOWN & STATION \*EPC RATING D