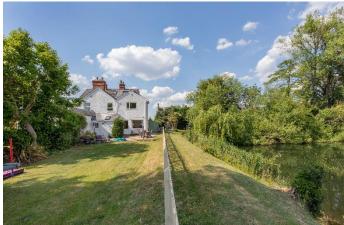

## GUIDE PRICE: £875,000 FREEHOLD

With stunning views across Summerleaze Lake, a four/five bedroom semi-detached character property located in the sought-after River area of Maidenhead and within walking distance of the town centre and railway station (Elizabeth Line). The property features two reception rooms and spacious kitchen/dining room with separate utility room. Upstairs on the first floor there are four bedrooms and a family bathroom, and on the second floor there is a study/fifth bedroom. To the front of the house there is driveway parking for several vehicles, but the real feature of this charming property is the generous beautifully maintained and secluded south-west facing garden with rarely available truly stunning side and rear lake views. The property further benefits from planning permission for a single storey rear extension and single storey side extension (planning ref: 21/01859/FULL).

\*FOUR/FIVE BEDROOM SEMI DETACHED HOUSE \*STUNNING LAKE VIEWS \*LARGE REAR GARDEN \*CLOAKROOM \*KITCHEN/DINING ROOM \*LIVING ROOM \*FAMILY ROOM \*FAMILY ROOM \*FAMILY BATHROOM \*PLANNING PERMISSION TO EXTEND ON GROUND FLOOR \*SOUGHTAFTER RIVER AREA \*EASY REACH OF TOWN & STATION \*EPC RATING D