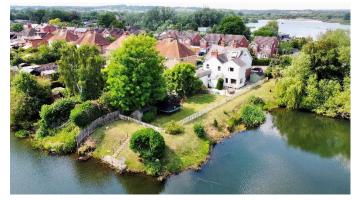

## GUIDE PRICE: £875,000 FREEHOLD

With stunning views across Summerleaze Lake, a four/five bedroom semi-detached character property located in the sought-after River area of Maidenhead and within walking distance of the town centre and railway station (Elizabeth Line). The property features two reception rooms and spacious kitchen/dining room with separate utility room. Upstairs on the first floor there are four bedrooms and a family bathroom, and on the second floor there is a study/fifth bedroom. To the front of the house there is driveway parking for several vehicles, but the real feature of this charming property is the generous beautifully maintained and secluded south-west facing garden with rarely available truly stunning side and rear lake views. The property further benefits from planning permission for a single storey rear extension and single storey side extension (planning ref: 21/01859/FULL).

\*FOUR/FIVE BEDROOM SEMI DETACHED HOUSE \*STUNNING LAKE VIEWS \*LARGE REAR GARDEN \*CLOAKROOM \*KITCHEN/DINING ROOM \*LIVING ROOM \*FAMILY ROOM \*FAMILY ROOM \*FAMILY BATHROOM \*PLANNING PERMISSION TO EXTEND ON GROUND FLOOR \*SOUGHTAFTER RIVER AREA \*EASY REACH OF TOWN & STATION \*EPC RATING D