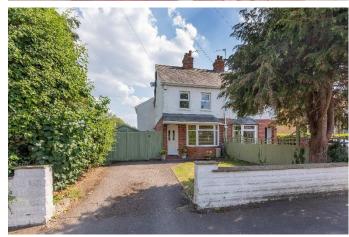

## GUIDE PRICE: £875,000 FREEHOLD

With stunning views across Summerleaze Lake, a four/five bedroom semi-detached character property located in the sought-after River area of Maidenhead and within walking distance of the town centre and railway station (Elizabeth Line). The property features two reception rooms and spacious kitchen/dining room with separate utility room. Upstairs on the first floor there are four bedrooms and a family bathroom, and on the second floor there is a study/fifth bedroom. To the front of the house there is driveway parking for several vehicles, but the real feature of this charming property is the generous beautifully maintained and secluded south-west facing garden with rarely available truly stunning side and rear lake views. The property further benefits from planning permission for a single storey rear extension and single storey side extension (planning ref: 21/01859/FULL).

\*FOUR/FIVE BEDROOM SEMI DETACHED HOUSE \*STUNNING LAKE VIEWS \*LARGE REAR GARDEN \*CLOAKROOM \*KITCHEN/DINING ROOM \*LIVING ROOM \*FAMILY ROOM \*FAMILY ROOM \*FAMILY BATHROOM \*PLANNING PERMISSION TO EXTEND ON GROUND FLOOR \*SOUGHTAFTER RIVER AREA \*EASY REACH OF TOWN & STATION \*EPC RATING D