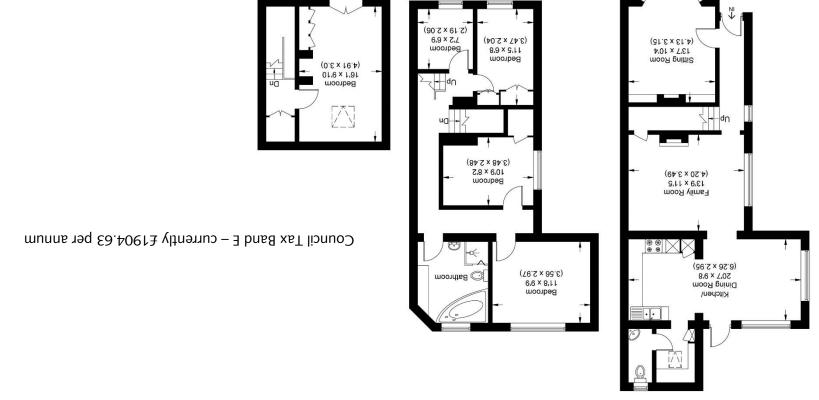

## Summerleaze Road

Approximate Gross Internal Area 134.26 sq m / 1445.16 sq ft

Illustration for identification purposes only, measurements are approximate, not to scale.

For clarification we wish to inform prospective purchasers that we have prepared these sales particulars as a general guide. We have not carried out a detailed survey nor tested the services, appliances and specific fittings. Room sizes should not be relied upon for carpets, furnishings and appliances. Whilst these particulars are believed to be correct their accuracy is not guaranteed and are given without responsibility. They do not form part of any contract.

First Floor

39-41 High Street, Maidenhead, Berkshire SL6 1JF Tel: 01628 674234 Fax: 01628 785432 Email: property@braxtons.co.uk

braxtons.co.uk

**Ground Floor** 

Second Floor

Еалез