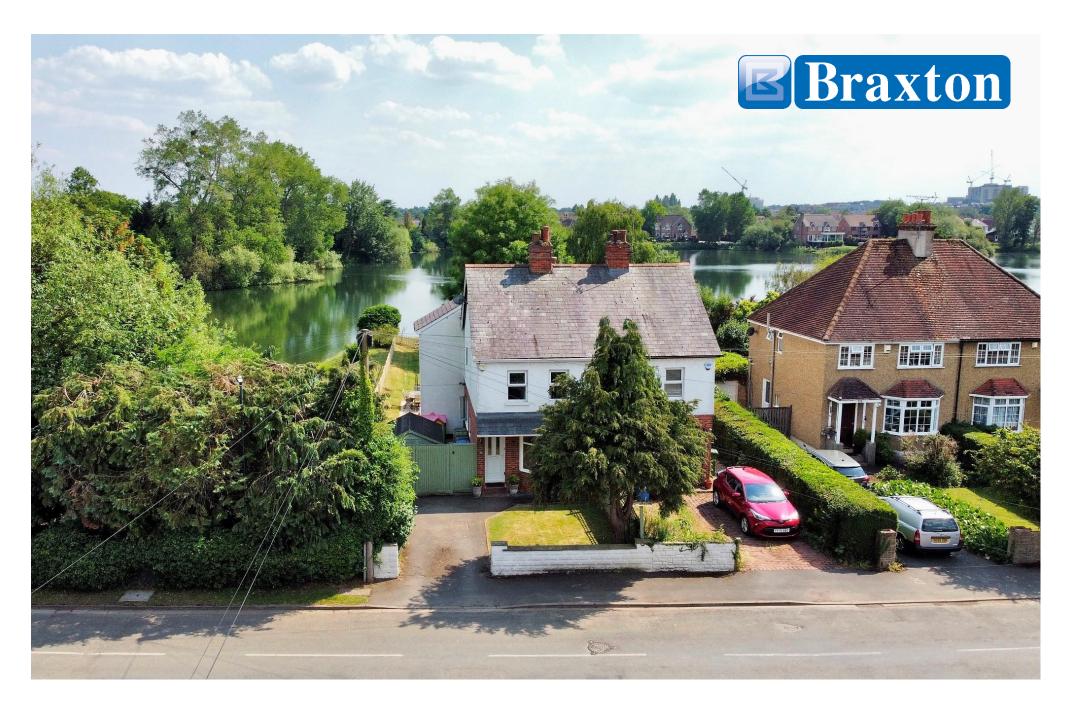

## GUIDE PRICE: £875,000 FREEHOLD

With stunning views across Summerleaze Lake, a four/five bedroom semi-detached character property located in the sought-after River area of Maidenhead and within walking distance of the town centre and railway station (Elizabeth Line). The property features two reception rooms and spacious kitchen/dining room with separate utility room. Upstairs on the first floor there are four bedrooms and a family bathroom, and on the second floor there is a study/fifth bedroom. To the front of the house there is driveway parking for several vehicles, but the real feature of this charming property is the generous beautifully maintained and secluded south-west facing garden with rarely available truly stunning side and rear lake views. The property further benefits from planning permission for a single storey rear extension and single storey side extension (planning ref: 21/01859/FULL).

\*FOUR/FIVE BEDROOM SEMI DETACHED HOUSE \*STUNNING LAKE VIEWS \*LARGE REAR GARDEN \*CLOAKROOM \*KITCHEN/DINING ROOM \*LIVING ROOM \*FAMILY ROOM \*FAMILY ROOM \*FAMILY BATHROOM \*PLANNING PERMISSION TO EXTEND ON GROUND FLOOR \*SOUGHTAFTER RIVER AREA \*EASY REACH OF TOWN & STATION \*EPC RATING D