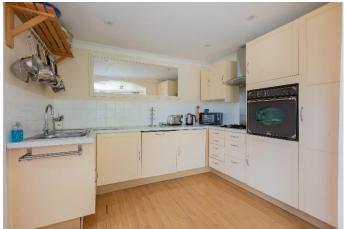

## GUIDE PRICE: £875,000 FREEHOLD

With stunning views across Summerleaze Lake, a four/five bedroom semi-detached character property located in the sought-after River area of Maidenhead and within walking distance of the town centre and railway station (Elizabeth Line). The property features two reception rooms and spacious kitchen/dining room with separate utility room. Upstairs on the first floor there are four bedrooms and a family bathroom, and on the second floor there is a study/fifth bedroom. To the front of the house there is driveway parking for several vehicles, but the real feature of this charming property is the generous beautifully maintained and secluded south-west facing garden with rarely available truly stunning side and rear lake views. The property further benefits from planning permission for a single storey rear extension and single storey side extension (planning ref: 21/01859/FULL).

\*FOUR/FIVE BEDROOM SEMI DETACHED HOUSE \*STUNNING LAKE VIEWS \*LARGE REAR GARDEN \*CLOAKROOM \*KITCHEN/DINING ROOM \*LIVING ROOM \*FAMILY ROOM \*FAMILY ROOM \*FAMILY BATHROOM \*PLANNING PERMISSION TO EXTEND ON GROUND FLOOR \*SOUGHTAFTER RIVER AREA \*EASY REACH OF TOWN & STATION \*EPC RATING D