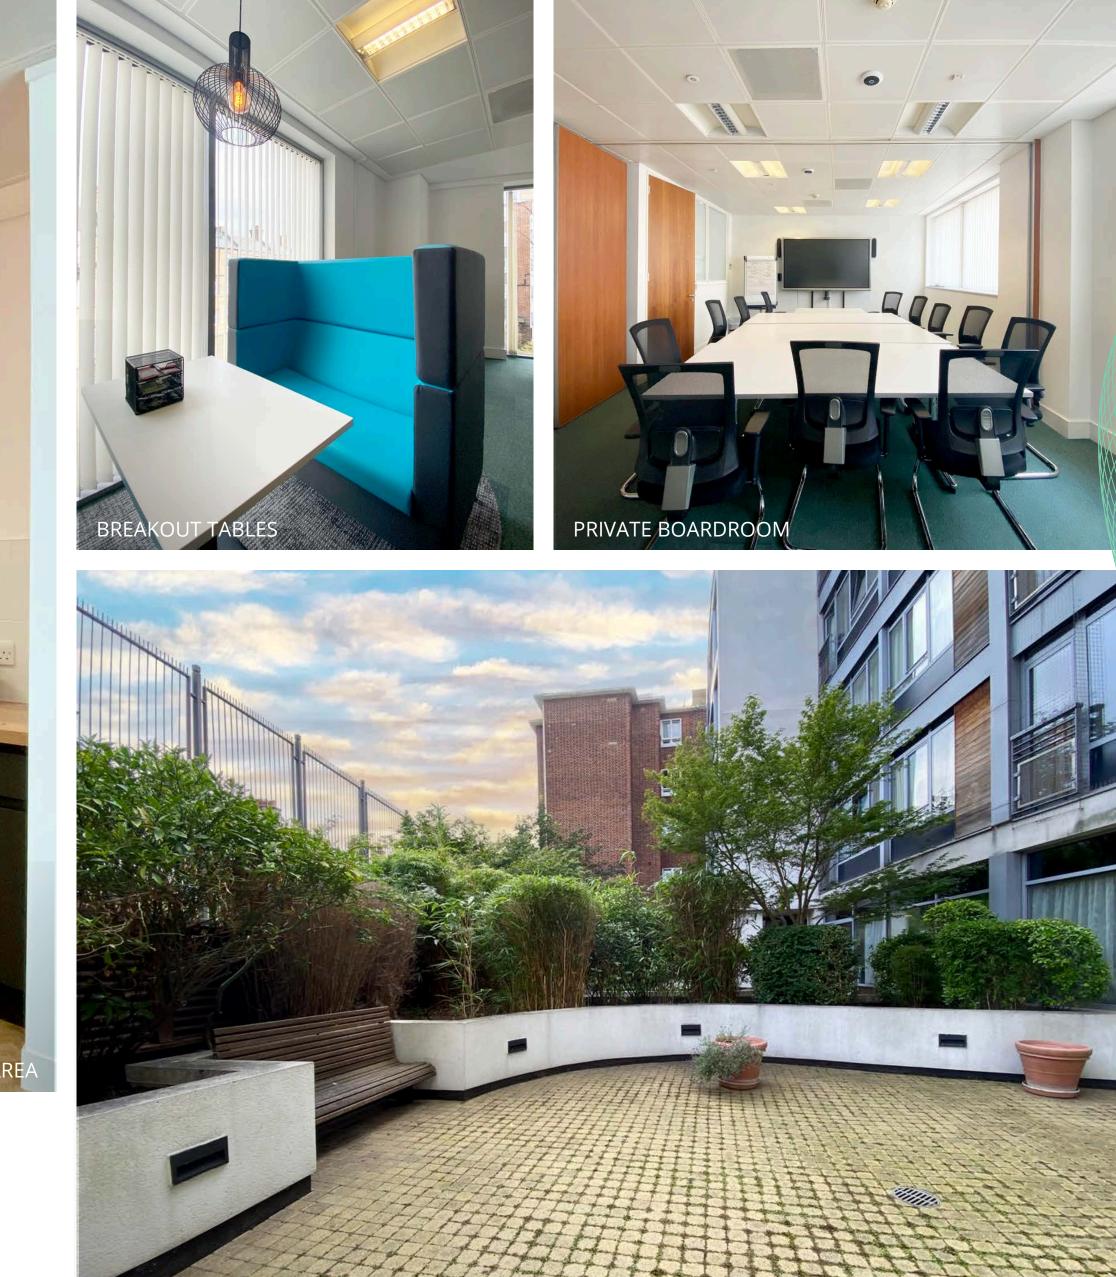

## Description

This office building has recently undergone a series of refurbishments with new manned reception area, new kitchenettes and working spaces.

The premises benefits from full DDA access (with two 6 person lifts), shared garden. The 2nd Floor can come fully furnished (as pictured) and benefit from a private balcony. The space benefit from natural light form 3 sides and 4 private offices.

## Summary Specification

- Full DDA Access (6 Person Passenger Lift x 2)
- Manned Reception
- Fully Furnished
- Private Balcony
- Work Benches
- Shared Garden
- Private boardroom
- 4 x Private Offices
- Newly Fitted Kitchenette
- Comfort Cooling
- Demised WC's

SHARED GARDEN