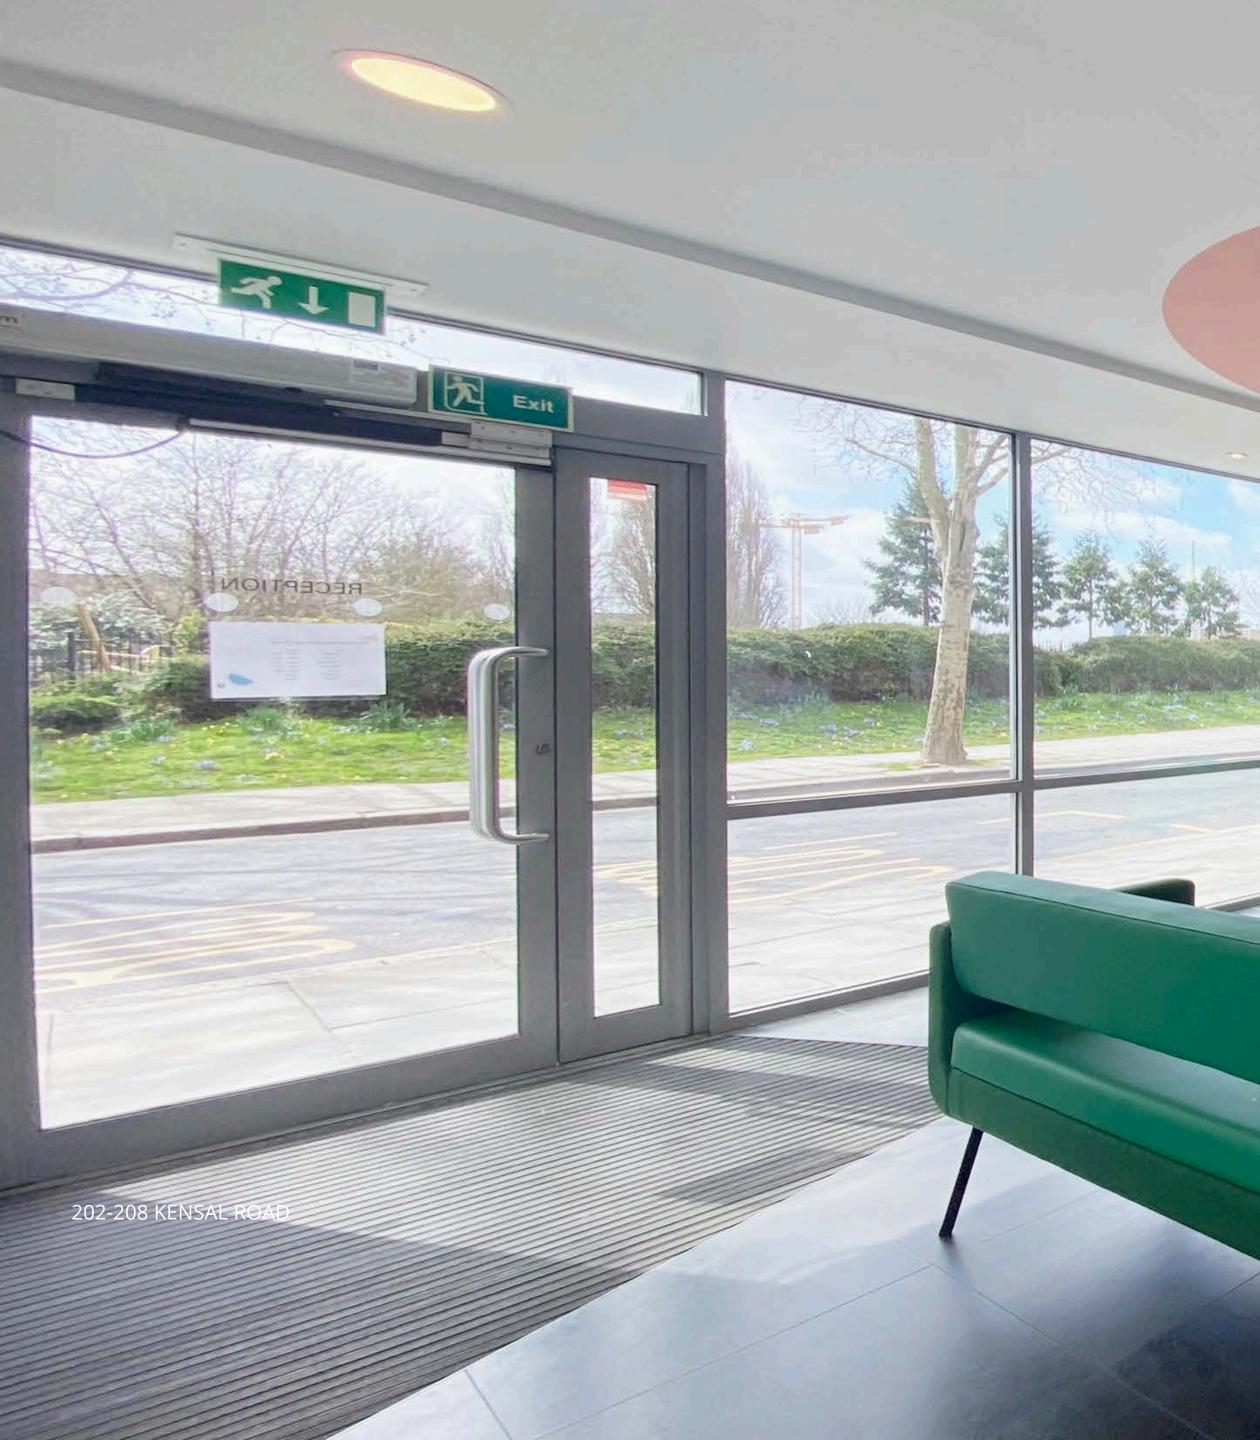

## Description

This office building has recently undergone a series of refurbishments with new manned reception area, new kitchenettes and working spaces.

The premises benefits from full DDA access (with two 6 person lifts), shared garden. The 2nd Floor can come fully furnished (as pictured) and benefit from a private balcony. The space benefit from natural light form 3 sides and 4 private offices.

## Summary Specification

- Full DDA Access (6 Person Passenger Lift x 2)
- Manned Reception
- Fully Furnished
- Private Balcony
- Work Benches
- Shared Garden
- Private boardroom
- 4 x Private Offices
- Newly Fitted Kitchenette
- Comfort Cooling
- Demised WC's