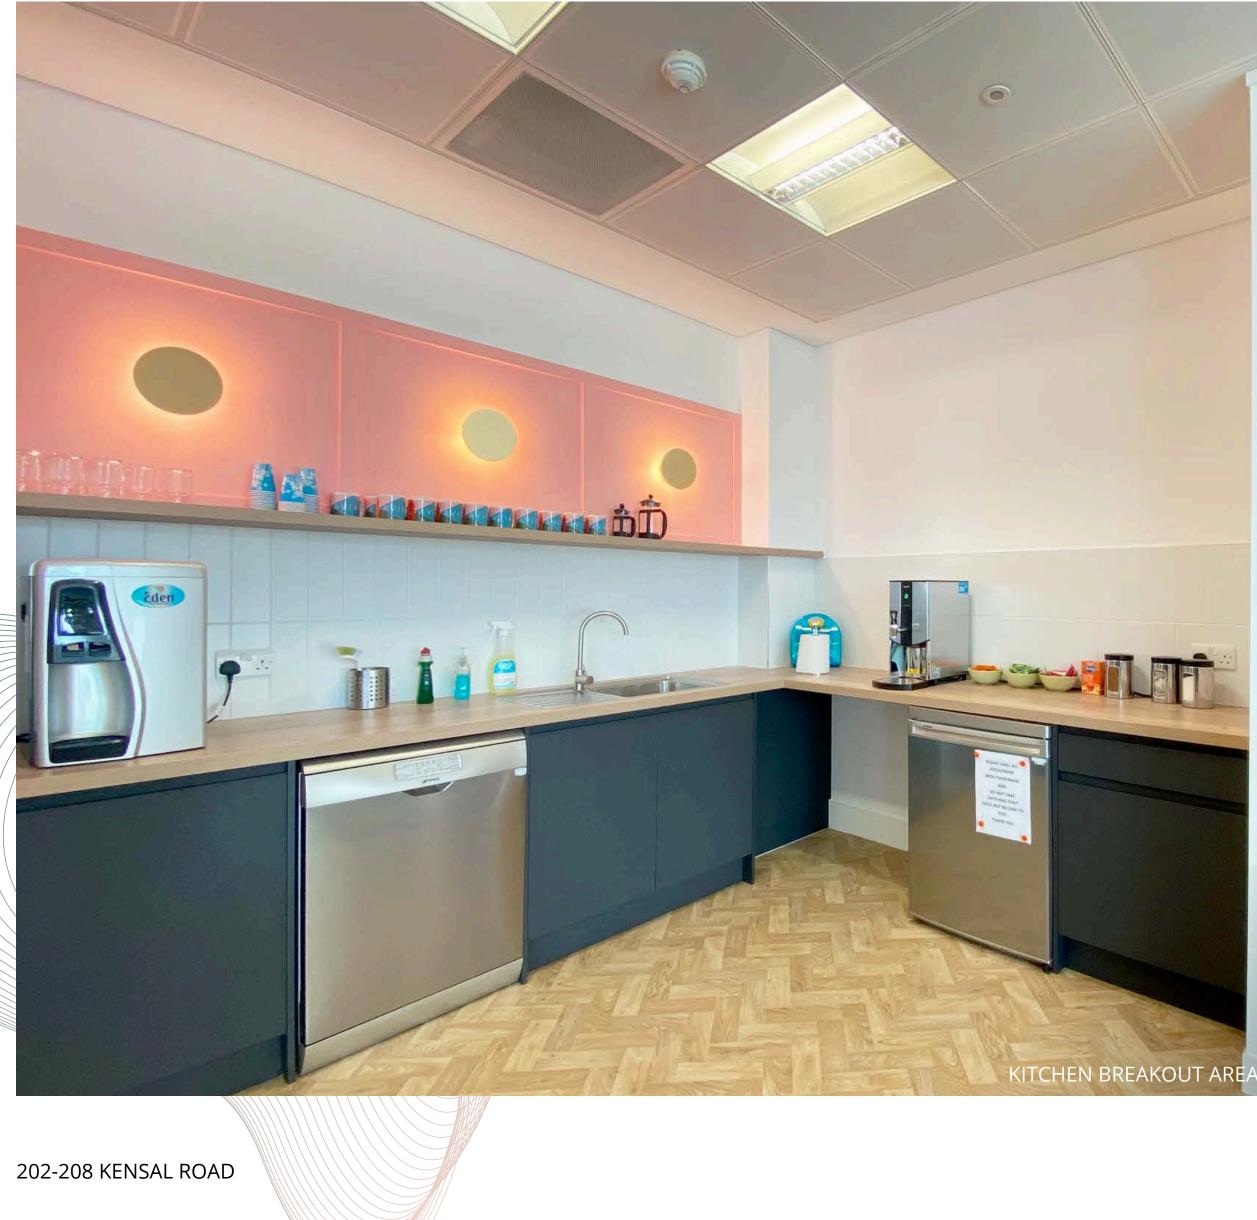

## Description

This office building has recently undergone a series of refurbishments with new manned reception area, new kitchenettes and working spaces.

The premises benefits from full DDA access (with two 6 person lifts), shared garden. The 2nd Floor can come fully furnished (as pictured) and benefit from a private balcony. The space benefit from natural light form 3 sides and 4 private offices.

## Summary Specification

- Full DDA Access (6 Person Passenger Lift x 2)
- Manned Reception
- Fully Furnished
- Private Balcony
- Work Benches
- Shared Garden
- Private boardroom
- 4 x Private Offices
- Newly Fitted Kitchenette
- Comfort Cooling
- Demised WC's