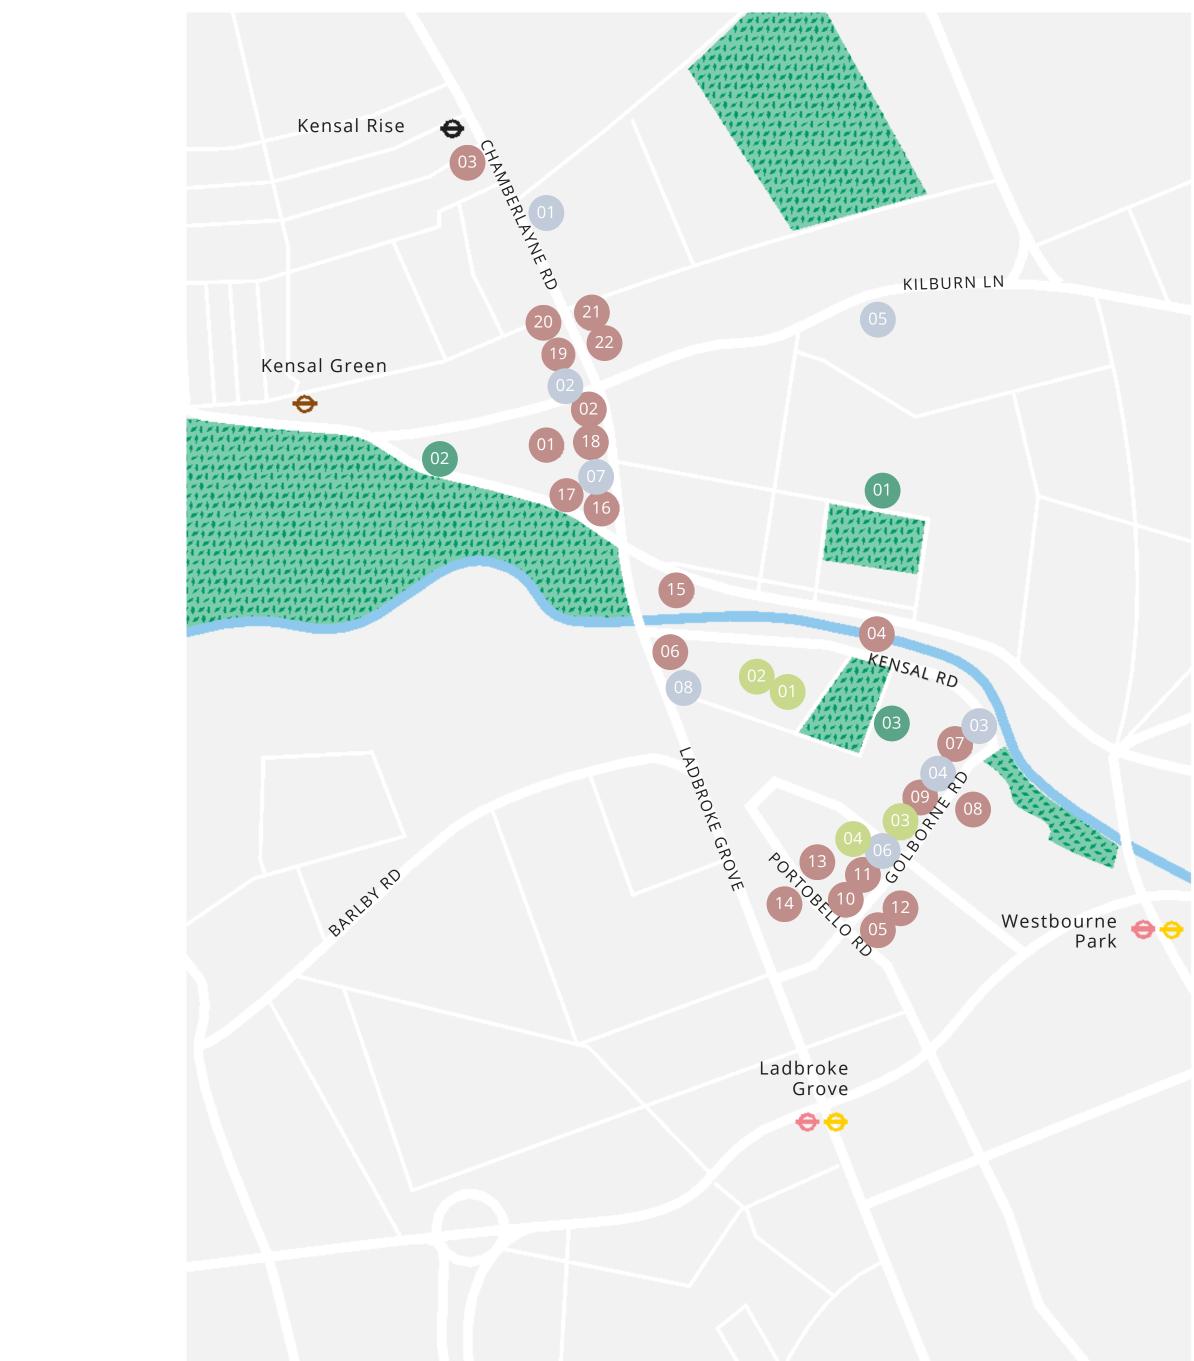

#### Food & Drink

- Parlour 01
- Paradise 02
- Gail's 03
- Canal Deli 04
- Pizza East 05
- Pichi 06
- Laylow
- 07 Panella
- 08 Lisboa
- 09 Delicatessen

#### **Green Spaces**

- Queen's Park Gardens 01
- Kensal Green Cemetery 02
- Emslie Horniman's 03 Pleasance Park

- Golborne Deli & Wine Store 10
- Flying Horse Coffee 11
- 12 Klear Labs
- Bluebelles of Portobello 13
- Lowry & Baker 14
- Nest Cafe 15
- Double Shot 16
- Burrito and Tequila 17
- Vicki's 18

#### Lifestyle

- 01 Supra
- 02 Scarlet & Violet
- Rellik 03
- Cha Cha x Sister Jane 04
- Fierce Grace Hot Yoga 05
- 06 the store
- RISE 07
- Anytime Fitness 08

#### Music

19

20

21

22

Hana

- 01 The Moat Studios
- Sleeper Sounds 02
- 03 Lotown
- Rough Trade 04

Japanese Wildcard Morso Kensal Rise Sacro Cuore Pizza