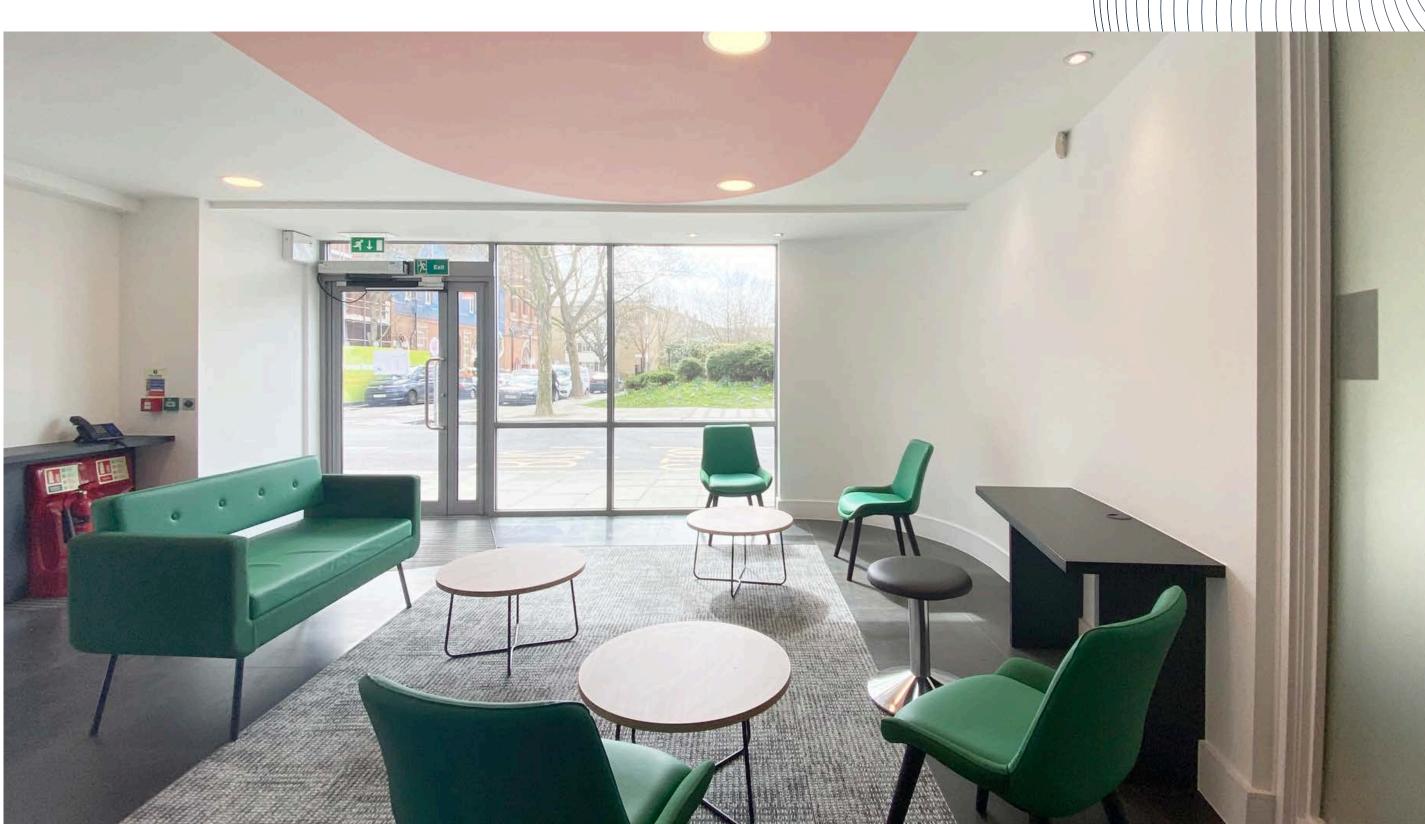

## Description

This office building has recently undergone a series of refurbishments with new manned reception area, new kitchenettes and working spaces.

The premises benefits from full DDA access (with two 6 person lifts), shared garden. The 2nd Floor can come fully furnished (as pictured) and benefit from a private balcony. The space benefit from natural light form 3 sides and 4 private offices.

## Summary Specification

- Full DDA Access (6 Person Passenger Lift x 2)
- Manned Reception
- Fully Furnished
- Private Balcony
- Work Benches
- Shared Garden
- Private boardroom
- 4 x Private Offices
- Newly Fitted Kitchenette
- Comfort Cooling
- Demised WC's