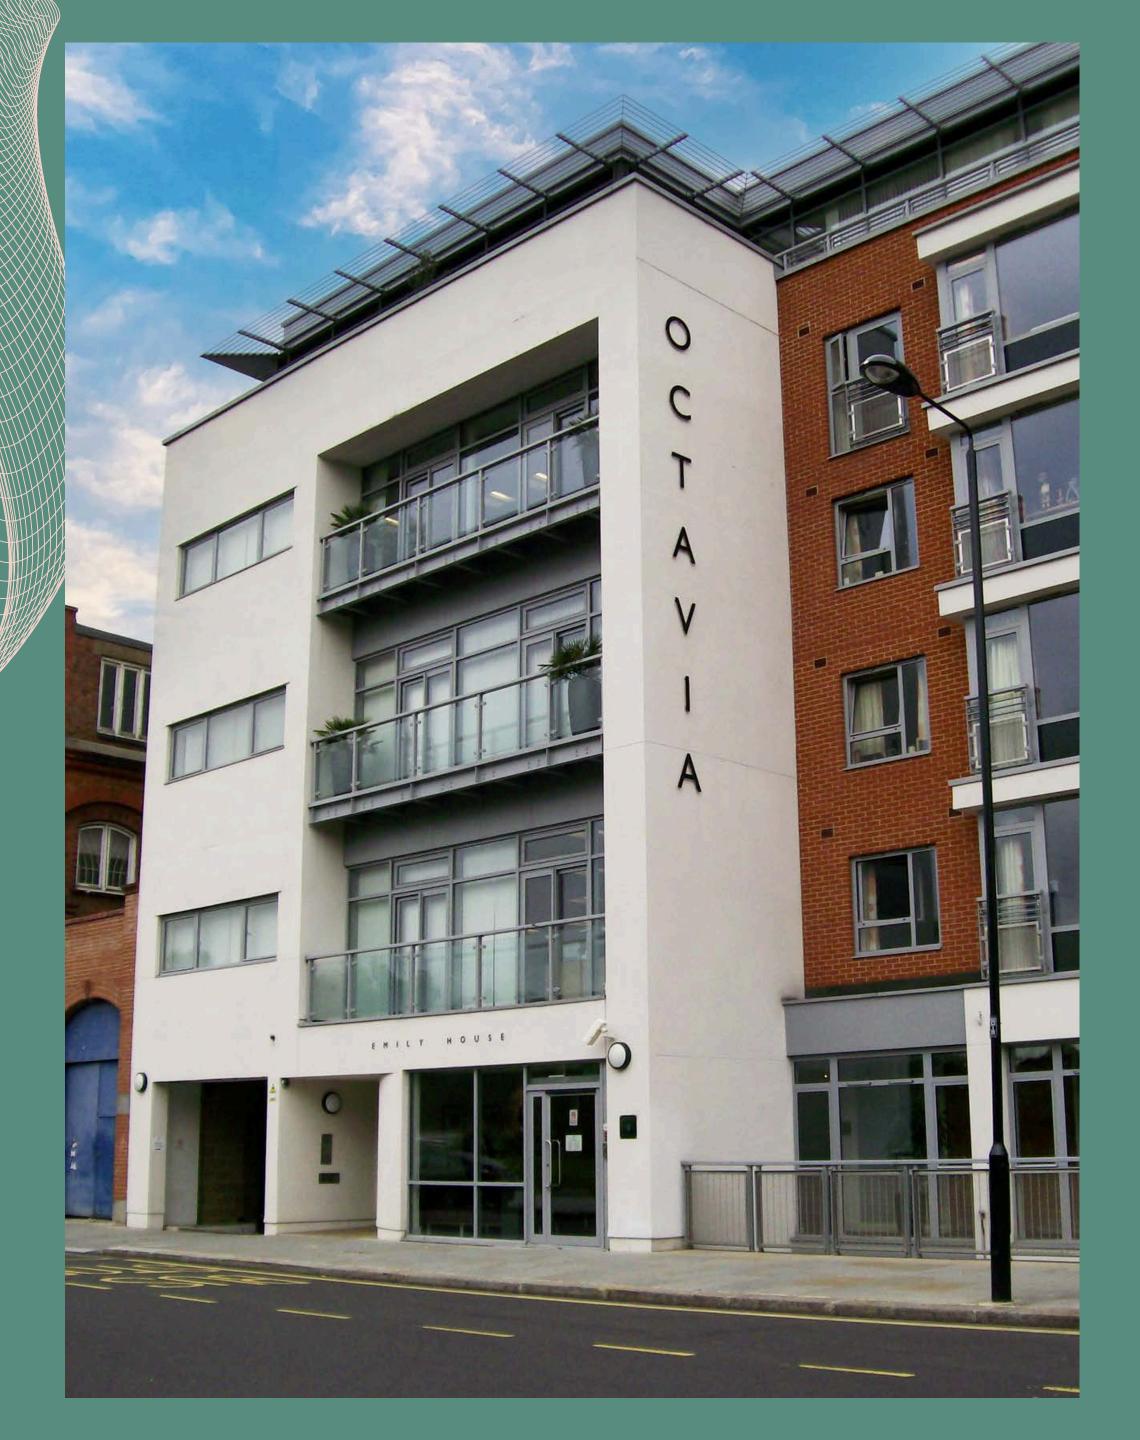

# ENILY HOUSE

## 202-208 KENSAL ROAD

LONDON | W10 5BN

## Description

This office building has recently undergone a series of refurbishments with new manned reception area, new kitchenettes and working spaces.

The premises benefits from full DDA access (with two 6 person lifts), shared garden. The 2nd Floor can come fully furnished (as pictured) and benefit from a private balcony. The space benefit from natural light form 3 sides and 4 private offices.