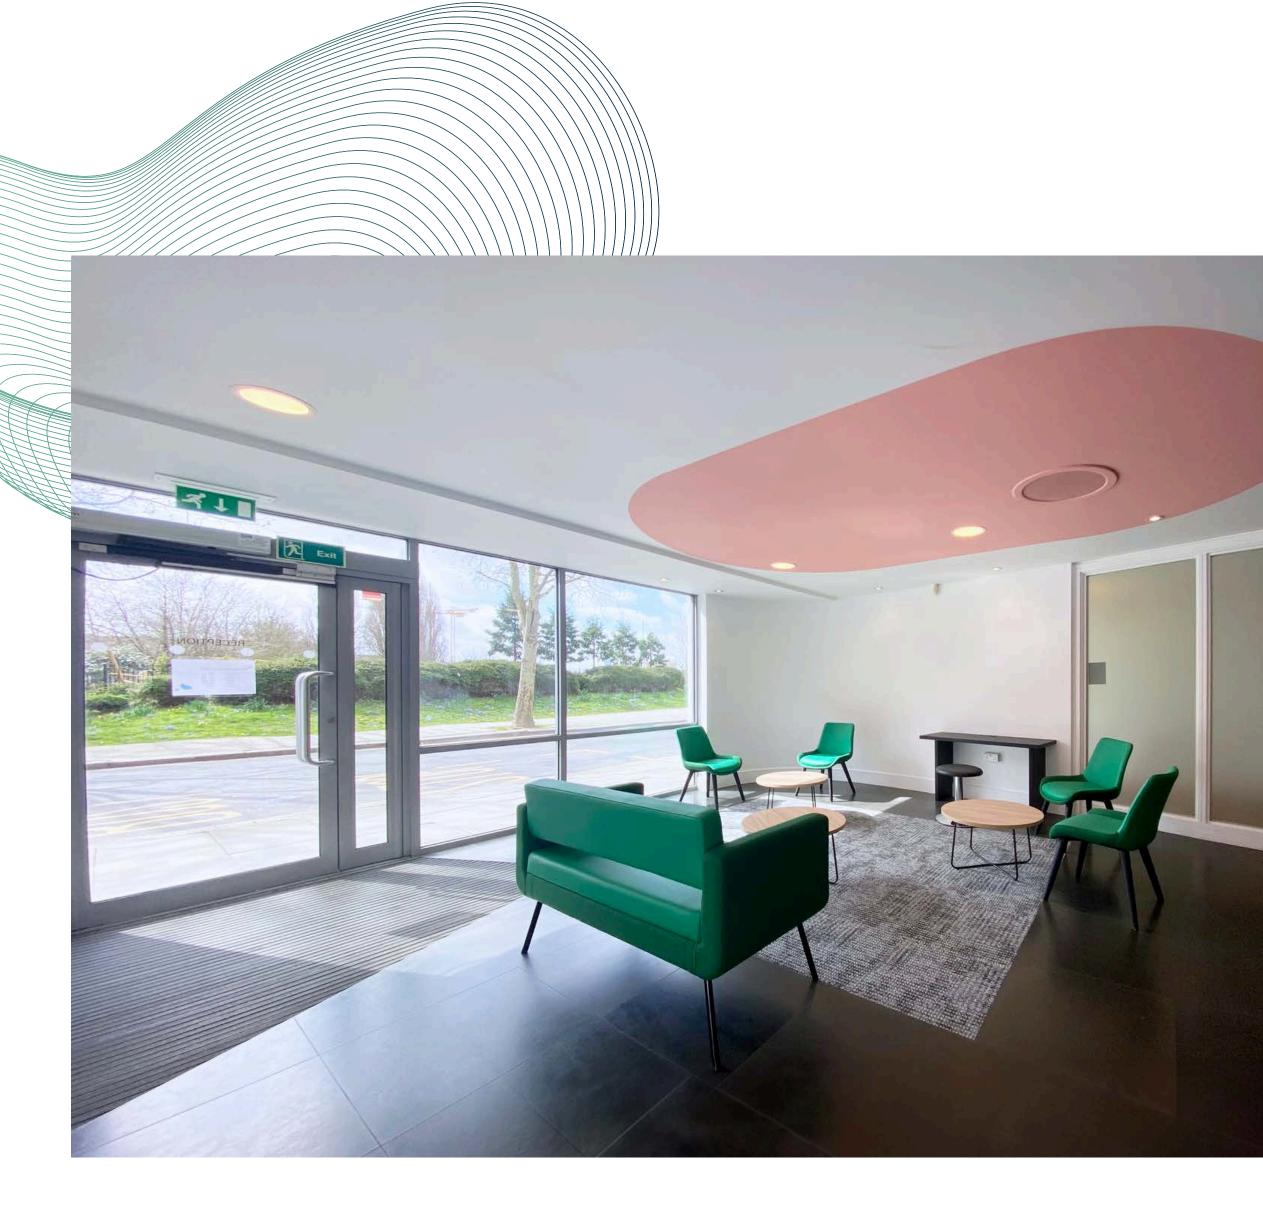

## Description

This office building has recently undergone a series of refurbishments with new manned reception area, new kitchenettes and working spaces.

The premises benefits from full DDA access (with two 6 person lifts), shared garden. The 2nd Floor can come fully furnished (as pictured) and benefit from a private balcony. The space benefit from natural light form 3 sides and 4 private offices.

## Summary Specification

- Full DDA Access (6 Person Passenger Lift x 2)
- Manned Reception
- Fully Furnished
- Private Balcony
- Work Benches
- Shared Garden
- Private boardroom
- 4 x Private Offices
- Newly Fitted Kitchenette
- Comfort Cooling
- Demised WC's