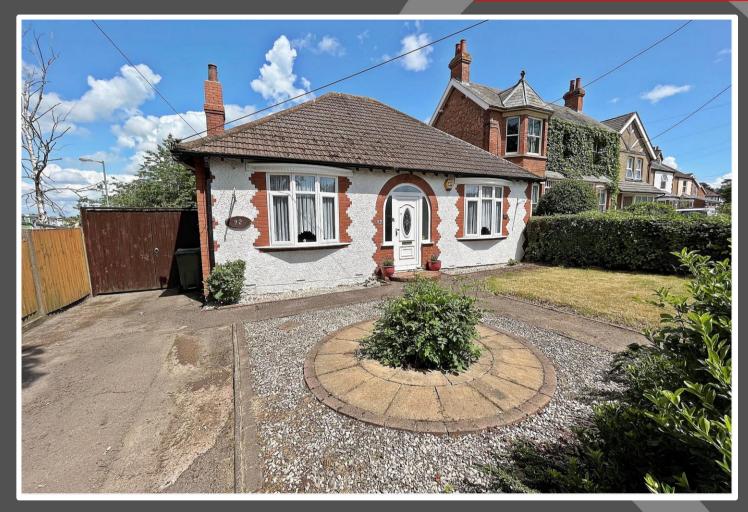

## Love Homes

92 Steppingley Road, Flitwick, Bedfordshire, MK45 1AR

Available chain free, this detached 1930's built bungalow is situated on a generous plot overlooking open countryside and benefits from a mature and established 110ft rear garden. The property enjoys generous size rooms and high ceilings throughout and offers excellent scope to further improve and extend subject to planning consent.

"A much-loved family home since 1976, the rooms are well proportioned and welcoming with high ceilings, original features and plenty of light. The garden is a favourite part of the property - it's lovely and private, with patio, lawns & space to grow fruit & vegetables. Flitwick is a really nice place to live, it's got everything you'd need in a small town with all of it easily accessible from the bungalow. As it's located on the edge of town, there are lots of countryside footpaths virtually on the doorstep as well as being just a couple of minutes' walk from the Leisure and Rufus Centre's".