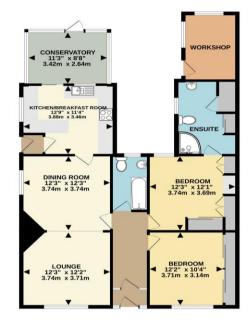

GROUND FLOOR 1130 sq.ft. (105.0 sq.m.) approx.

TOTAL FLOOR AREA: 1130 sq.ft. (105.0 sq.m.) approx.

5 The Russell Centre, Coniston Road, Flitwick, MK45 1QY Tel: 01525 713111 Email: flitwick@lovehomes.uk F 🖌 🖸 🔚