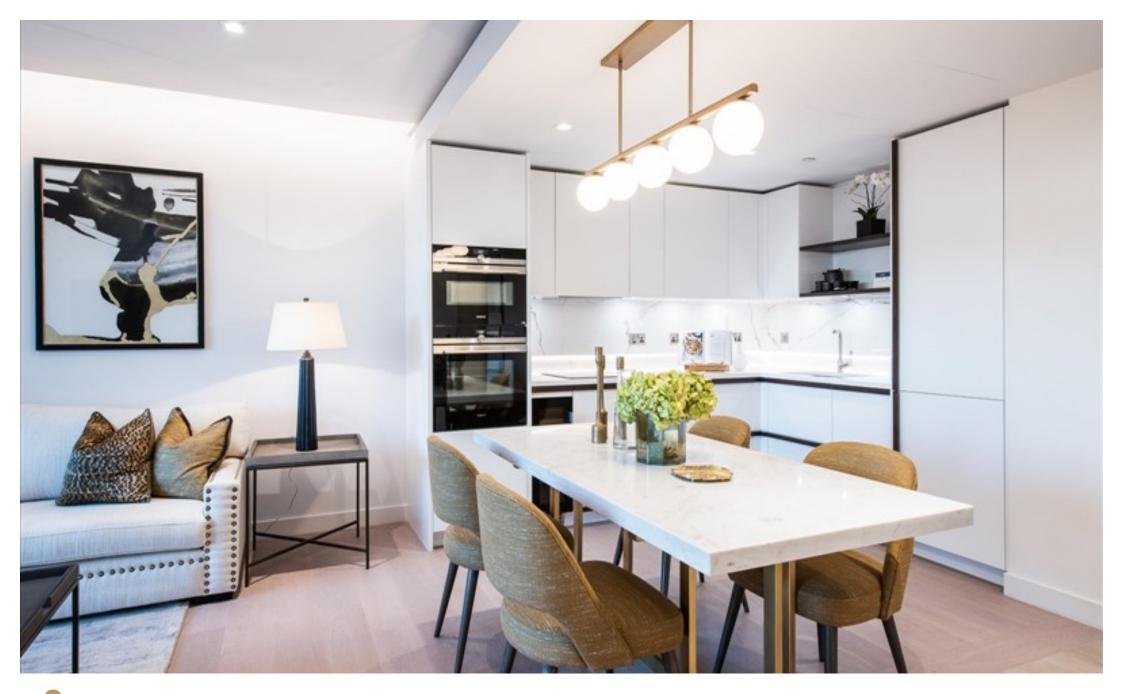

## INTERLET

GARRETT MANSIONS, EDGWARE ROAD, LONDON, W2  $$\mathfrak{L}1,076~\mathrm{PW}$$ 

A luxurious interior-designed one-bedroom apartment set on the fourth floor of this prestigious building on Edgware Road, London, W2. The apartment is set over 451 sq ft and comprises a luxurious double bedroom with an en-suite bathroom, a large open-plan reception room, and a fully integrated kitchen with appliances from Siemens and Miele. These include a large fridge-freezer and a wine chiller, all inset into a composite stone worktop. Tenants further benefit from free WiFi, air conditioning, large Samsung Smart TVs, Samsung sound bars, and full access to the onsite facilities including a gym, pool, residence lounge area, private dining room, conference facilities, 24-hour concierge, and a cinema room. Garrett Mansions is conveniently located just off Edgware Road High Street, London W2, offering an array of amenities including restaurants, cafes, and retail shops. The renowned Hyde Park and Regents Park are also only a short stroll away - perfect for families or those that love the outdoors! For transport links, Edgware Road (Bakerloo, District, Circle, and Hammersmith & City Lines) Underground Station is 5 minutes away providing easy access into the City of London and neighbouring boroughs.[...]