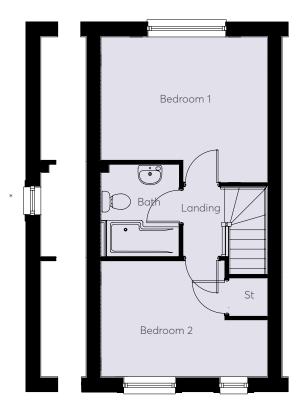

## First Floor

| Kitchen / | Dining |
|-----------|--------|
| Lounge    |        |

3.89m x 3.18m 12'9" x 10'5" 4.77m x 2.90m 15'8" x 9'6" Bedroom 1 Bedroom 2 3.89m x 3.41m 3.89m x 2.72m 12'9" x 11'2" 12'9" x 8'11"