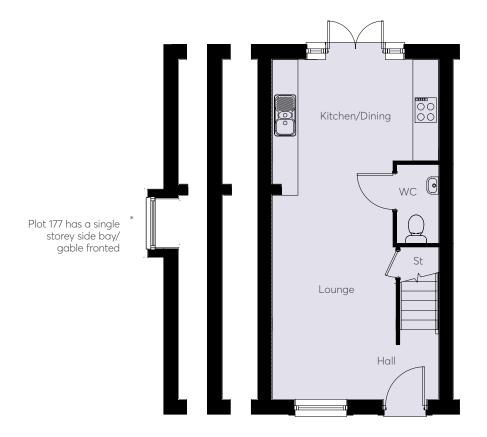

## **Ground Floor**

## First Floor

| Kitchen / | Dining |
|-----------|--------|
| Lounge    |        |

3.89m x 3.18m 12'9" x 10'5" 4.77m x 2.90m 15'8" x 9'6" Bedroom 1 Bedroom 2 3.89m x 3.41m 3.89m x 2.72m 12'9" x 11'2" 12'9" x 8'11"