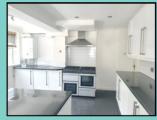

### **Property Description**

Avenue are delighted to offer 'To Let' this attractive 3 bedroom semidetached property briefly comprising: Dual aspect, open plan living, dining room and 'sun room' with sliding patio doors opening to a large, enclosed flagged patio area. The separate, contemporary fully fitted kitchen features white gloss units with range cooker, fridge freezer, washing machine and dishwasher. To the first floor there are two double bedrooms with generous, free-standing wardrobes and a third single bedroom/study. The tiled bathroom features a modern white suite with bath & shower. There is a second modern shower/ wet room located in the ground floor. Additional benefits to the property include gas central heating, double glazing, garden, off-street parking and garage. Superb location near to local amenities, shops, schools, restaurants and Roundhay Park.