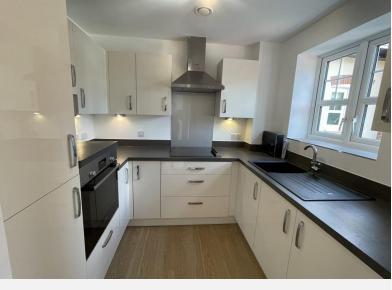

## £1,555 pcm

Wisteria Place, Old Main Road, Bulcote, Nottingham, NG14 5GS EPC Rating B

Modern apartment located within the popular McCarthy & Stone independent retirement living complex in Bulcote. The development is for the over 60's, benefits from a guest suite, 24 hour emergency call system, pure air ventilation, secure door entry system, a lift, mobility scooter store/charging room, a communal lounge and gardens. In brief, the first floor accommodation comprises an entrance hall, utility store cupboard with washer dryer, modern shower room with a walk in shower, lounge diner, double bedroom with walk-in wardrobe and modern fitted kitchen with fitted oven, hob, extractor and integrated fridge freezer. Bulcote is a picturesque village with country walks and in close proximity to the amenities of Burton Joyce. Amenities include a Co-op, Post Office, Public Houses/Restaurants, Doctors, Chemist, Dentist and a Primary School.

Deposit £1,794.23
Initial 6 months fixed term Shorthold Tenancy

KITCHEN 7' 1" x 7' 11" (2.16m x 2.42m)

LIVING ROOM 20'0" x 10'2" (6.11m x 3.12m)

SHOWER ROOM 7' 1" x 6' 7" (2.18m x 2.03m)

BEDROOM 13' 7" x 13' 1" maximum measurements (4.16m x 3.99m)