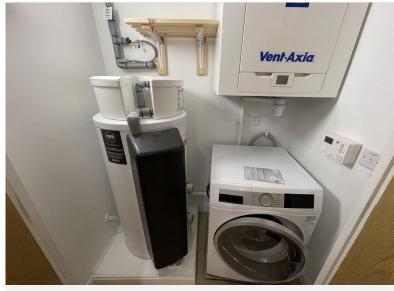

## £1,555 pcm

Wisteria Place, Old Main Road, Bulcote, Nottingham, NG14 5GS EPC Rating B

Modern apartment located within the popular McCarthy & Stone independent retirement living complex in Bulcote. The development is for the over 60's, benefits from a guest suite, 24 hour emergency call system, pure air ventilation, secure door entry system, a lift, mobility scooter store/charging room, a communal lounge and gardens. In brief, the first floor accommodation comprises an entrance hall, utility store cupboard with washer dryer, modern shower room with a walk in shower, lounge diner, double bedroom with walk-in wardrobe and modern fitted kitchen with fitted oven, hob, extractor and integrated fridge freezer. Bulcote is a picturesque village with country walks and in close proximity to the amenities of Burton Joyce. Amenities include a Co-op, Post Office, Public Houses/Restaurants, Doctors, Chemist, Dentist and a Primary School.