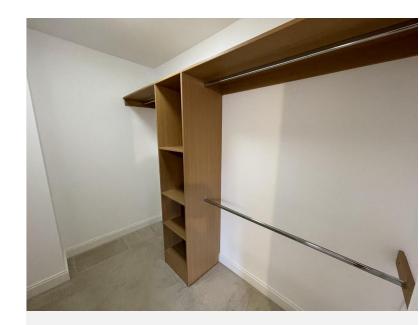

WALK-IN WARDROBE 8' 8" x 4' 11" maximum measurements (2.66m x 1.52m)

COUNCIL TAXBAND: B

LOCAL AUTHORITY: Newark and Sherwood District Council