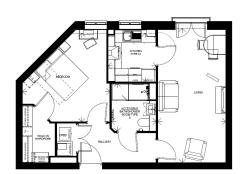

## £1,555 pcm

Wisteria Place, Old Main Road, Bulcote, Nottingham, NG14 5GS EPC Rating B

Modern apartment located within the popular McCarthy & Stone independent retirement living complex in Bulcote. The development is for the over 60's, benefits from a guest suite, 24 hour emergency call system, pure air ventilation, secure door entry system, a lift, mobility scooter store/charging room, a communal lounge and gardens. In brief, the first floor accommodation comprises an entrance hall, utility store cupboard with washer dryer, modern shower room with a walk in shower, lounge diner, double bedroom with walk-in wardrobe and modern fitted kitchen with fitted oven, hob, extractor and integrated fridge freezer. Bulcote is a picturesque village with country walks and in close proximity to the amenities of Burton Joyce. Amenities include a Co-op, Post Office, Public Houses/Restaurants, Doctors, Chemist, Dentist and a Primary School.

Deposit £1,794.23
Initial 6 months fixed term Shorthold Tenancy

KITCHEN 7' 1" x 7' 11" (2.16m x 2.42m)

LIVING ROOM 20'0" x 10'2" (6.11m x 3.12m)

SHOWER ROOM 7' 1" x 6' 7" (2.18m x 2.03m)

BEDROOM 13' 7" x 13' 1" maximum measurements (4.16m x 3.99m)

WALK-IN WARDROBE 8' 8" x 4' 11" maximum measurements (2.66m x 1.52m)

COUNCIL TAXBAND: B

LOCAL AUTHORITY: Newark and Sherwood District Council