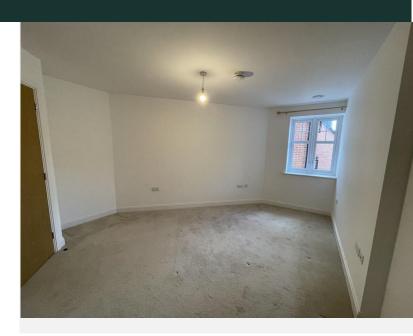

Deposit £1,794.23
Initial 6 months fixed term Shorthold Tenancy

KITCHEN 7' 1" x 7' 11" (2.16m x 2.42m)

LIVING ROOM 20'0" x 10'2" (6.11m x 3.12m)

SHOWER ROOM 7' 1" x 6' 7" (2.18m x 2.03m)

BEDROOM 13' 7" x 13' 1" maximum measurements (4.16m x 3.99m)