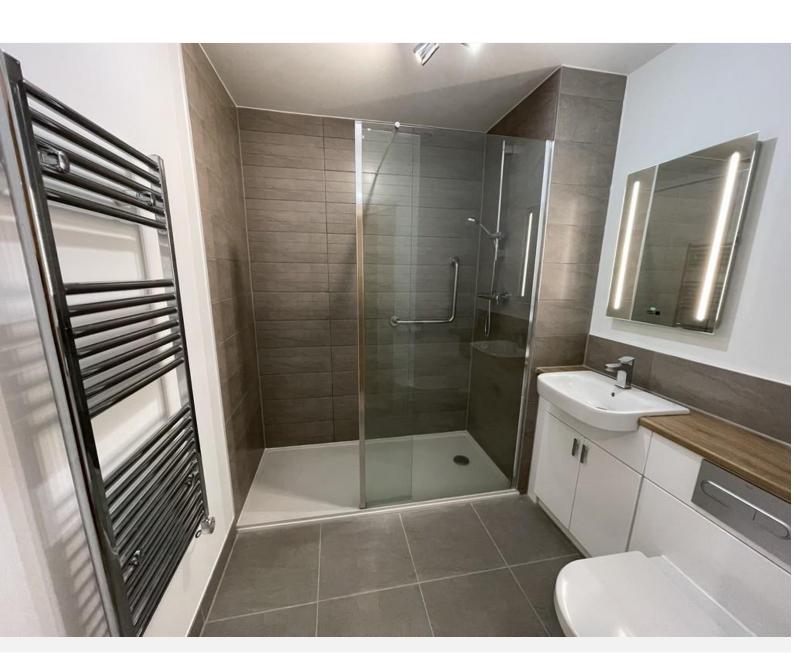

## £1,555 pcm

Wisteria Place, Old Main Road, Bulcote, Nottingham, NG14 5GS EPC Rating B

Modern apartment located within the popular McCarthy & Stone independent retirement living complex in Bulcote. The development is for the over 60's, benefits from a guest suite, 24 hour emergency call system, pure air ventilation, secure door entry system, a lift, mobility scooter store/charging room, a communal lounge and gardens. In brief, the first floor accommodation comprises an entrance hall, utility store cupboard with washer dryer, modern shower room with a walk in shower, lounge diner, double bedroom with walk-in wardrobe and modern fitted kitchen with fitted oven, hob, extractor and integrated fridge freezer. Bulcote is a picturesque village with country walks and in close proximity to the amenities of Burton Joyce. Amenities include a Co-op, Post Office, Public Houses/Restaurants, Doctors, Chemist, Dentist and a Primary School.

Deposit £1,794.23
Initial 6 months fixed term Shorthold Tenancy

KITCHEN 7' 1" x 7' 11" (2.16m x 2.42m)

LIVING ROOM 20'0" x 10'2" (6.11m x 3.12m)

SHOWER ROOM 7' 1" x 6' 7" (2.18m x 2.03m)

BEDROOM 13' 7" x 13' 1" maximum measurements (4.16m x 3.99m)