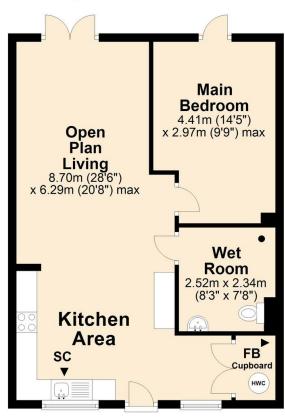

## **Ground Floor**

Approx. 54.6 sq. metres (588.2 sq. feet)

Total area: approx. 54.6 sq. metres (588.2 sq. feet)

Situated on the outskirts of Hingham, this 1 bedroom bungalow is conveniently located for amenities and road links. At the heart of the property is the impressive open plan living space, featuring double doors to the rear and a modern kitchen area with integrated appliances, plus wet toom off. Outside benefits from communal offroad parking and communal gardens.

Moon Court
Hardingham Road | Hingham
Norfolk | NR9 4LQ

£700 pcm

1 bedroom bungalow in an edge of village location

14'5 bedroom with rear access

Impressive open plan living area at the heart of the property

Double doors to the rear

Modern kitchen area featuring integrated appliances

Ground floor wet room

ASHP, under floor heating and double glazing

Communal off-road parking and communal gardens

Conveniently located for village amenities, schools and road links