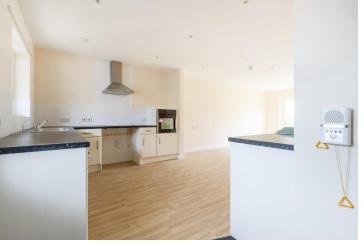

Situated on the outskirts of Hingham, this 1 bedroom bungalow is conveniently located for amenities and road links. At the heart of the property is the impressive open plan living space, featuring double doors to the rear and a modern kitchen area with integrated appliances, plus wet toom off. Outside benefits from communal offroad parking and communal gardens.

Double doors to the rear

Modern kitchen area featuring integrated appliances

Ground floor wet room

ASHP, under floor heating and double glazing

Communal off-road parking and communal gardens

Conveniently located for village amenities, schools and road links