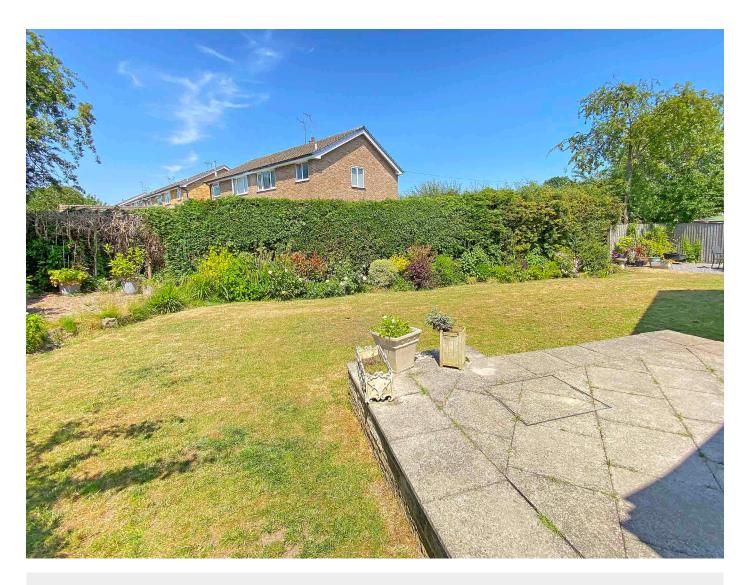

#### Outside

The property occupies a large plot and has a particularly good-sized and attractive rear garden with lawn, various sitting areas and well-stocked borders. A drive to the front of the property provides parking and leads to a single garage and storeroom.