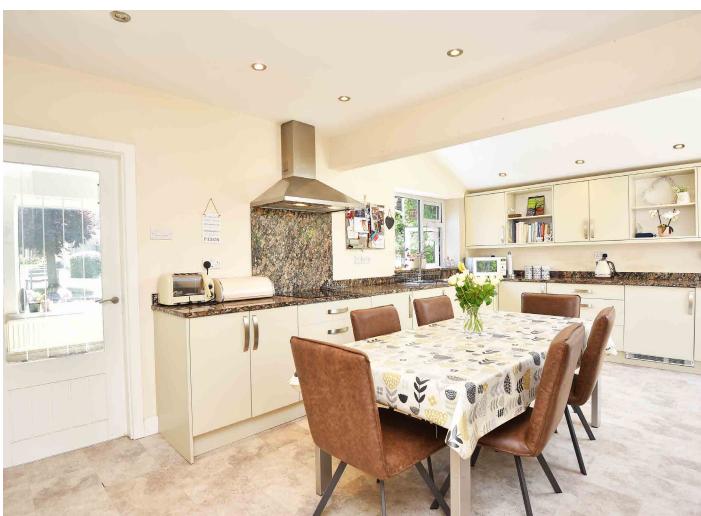

#### **DINING KITCHEN**

A modern, extended kitchen and living / dining area with windows, bi folding doors overlooking the garden and skylight windows. The kitchen comprises a range of modern fitted units with double ovens, washing machine, tumble dryer and dishwasher.