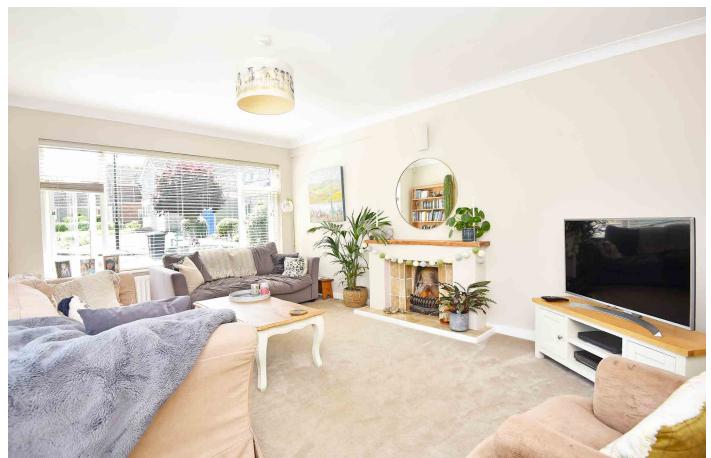

## GROUND FLOOR SITTING ROOM

A spacious reception room with open fire and windows to two sides.