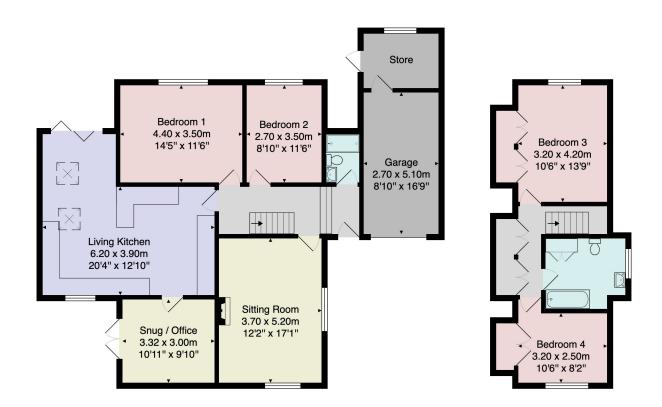

# FLOOR PLAN

Total Area: 139.9 m<sup>2</sup> ... 1506 ft<sup>2</sup> (excluding garage, store)

All measurements are approximate and for display purposes only.

No liability is accepted by either the agency or Box Property Solutions Ltd as to the exact measurements of the rooms.

Box Property Solutions Ltd retains the copyright on this plan and allows agents to use it with agreed permission.