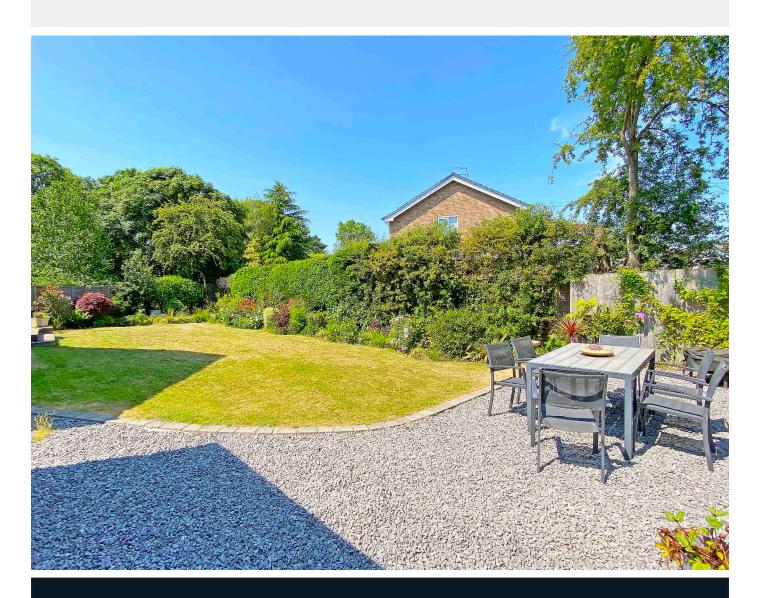

#### Outside

The property occupies a large plot and has a particularly good-sized and attractive rear garden with lawn, various sitting areas and well-stocked borders. A drive to the front of the property provides parking and leads to a single garage and storeroom.