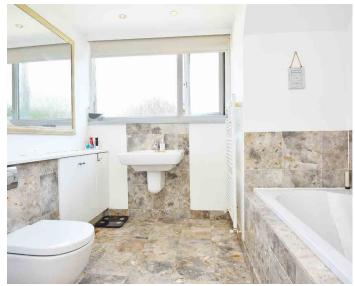

#### BATHROOM

A white modern suite comprising WC, washbasin and bath. Marble-tiled walls and floor. Heated towel rail. Fitted cupboards.