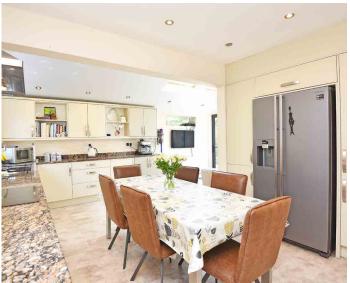

#### **DINING KITCHEN**

A modern, extended kitchen and living / dining area with windows, bi folding doors overlooking the garden and skylight windows. The kitchen comprises a range of modern fitted units with double ovens, washing machine, tumble dryer and dishwasher.