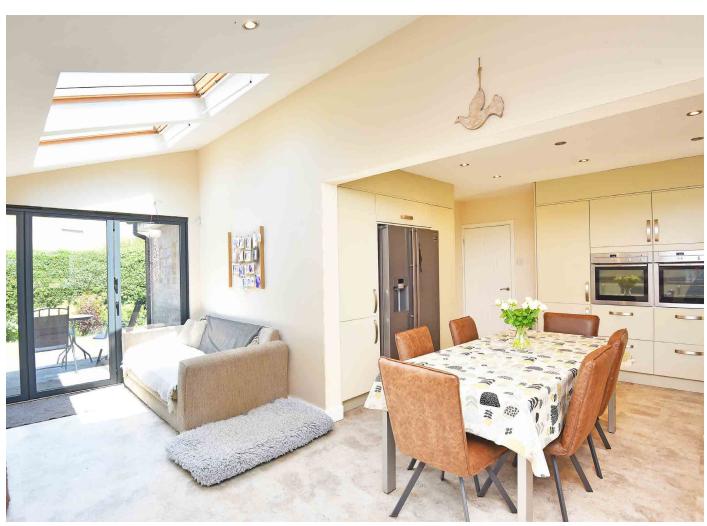

#### **DINING KITCHEN**

A modern, extended kitchen and living / dining area with windows, bi folding doors overlooking the garden and skylight windows. The kitchen comprises a range of modern fitted units with double ovens, washing machine, tumble dryer and dishwasher.