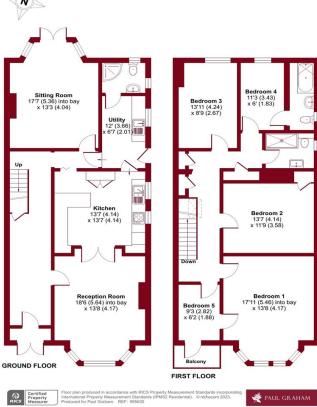

## Egmont Road, Sutton, SM2 Approximate Area = 1945 sq ft / 180.6 sq m

🌟 PAUL GRAHAM

**ENTRANCE HALL** 

**RECEPTION ROOM** 18' 6" x 13' 8" (5.64m x 4.17m)

**KITCHEN** 13' 7" x 13' 7" (4.14m x 4.14m)

**SITTING ROOM** 17' 7" x 13' 3" (5.36m x 4.04m)

**UTILITY ROOM** 12' 0" x 6' 7" (3.66m x 2.01m)

SHOWER ROOM

**GARDEN** 

**BEDROOM 1** 17' 11" x 13' 8" (5.46m x 4.17m)

BEDROOM 2 13' 7" x 11' 9" (4.14m x 3.58m)

**BEDROOM 3** 13' 11" x 8' 9" (4.24m x 2.67m)

BEDROOM 4 11' 3" x 6' 0" (3.43m x 1.83m)

BEDROOM 5 9' 3" x 6' 2" (2.82m x 1.88m)

**BATHROOM** 

**ENSUITE** 

IMPORTANT NOTE: Paul Graham have not tested any services, heating system, appliances, fixtures or fittings. References to the tenure of a property are based on information supplied by the seller as Paul Graham have not had sight of the title documents. Neither has Paul Graham checked any existing or necessary planning consents, building regulations or rights of way. Prospective purchasers are advised to obtain verification from their solicitor or surve yor. PLEASE NOTE: All measurements are approximate and represent the maximum dimensions of any room (into bays and alcoves) and a margin of error should be allowed.