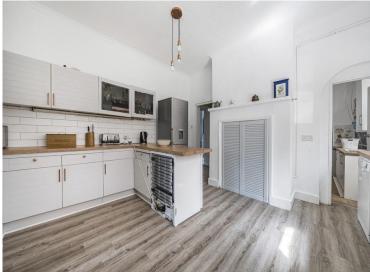

## Egmont Road, Sutton, SM2 Approximate Area = 1945 sq ft / 180.6 sq m

🌟 PAUL GRAHAM

**ENTRANCE HALL** 

**RECEPTION ROOM** 18' 6" x 13' 8" (5.64m x 4.17m)

**KITCHEN** 13' 7" x 13' 7" (4.14m x 4.14m)

**SITTING ROOM** 17' 7" x 13' 3" (5.36m x 4.04m)