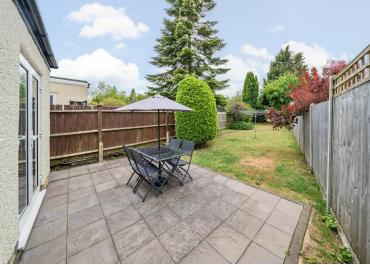

**WESTERLY ASPECT GARDEN** 165' 0" x 17' 2" (50.29m x 5.23m) Approximate.

**BEDROOM 1** 11' 8" x 10' 5" (3.56m x 3.18m)

**BEDROOM 2** 11' 8" x 10' 5" (3.56m x 3.18m)

**BEDROOM 3** 7' 11" x 6' 8" (2.41m x 2.03m)