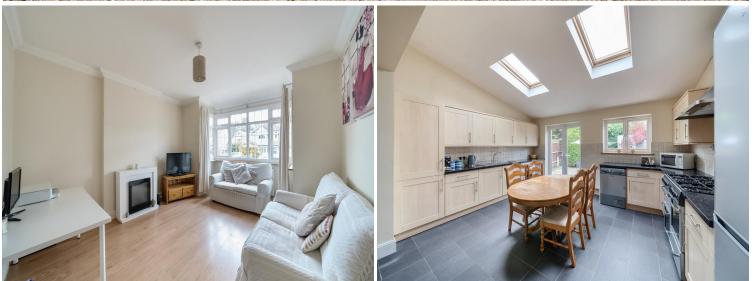

## Windborough Road, Carshalton, SM5

**PORCH** 

**ENTRANCE HALL** 

**RECEPTION ROOM** 14' 7" x 11' 8" (4.44m x 3.56m)

**DINING ROOM** 17' 5" x 11' 4" (5.31m x 3.45m)

**KITCHEN** 15' 9" x 12' 0" (4.8m x 3.66m)