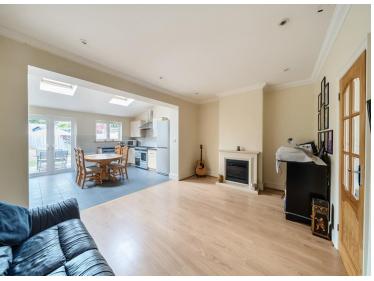

## Windborough Road, Carshalton, SM5

**PORCH** 

**ENTRANCE HALL** 

**RECEPTION ROOM** 14' 7" x 11' 8" (4.44m x 3.56m)

**DINING ROOM** 17' 5" x 11' 4" (5.31m x 3.45m)

**KITCHEN** 15' 9" x 12' 0" (4.8m x 3.66m)