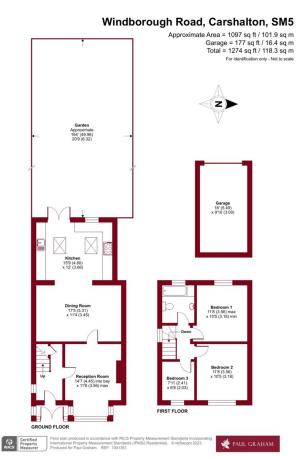

### PORCH

**ENTRANCE HALL** 

RECEPTION ROOM 14' 7" x 11' 8" (4.44m x 3.56m)

**DINING ROOM** 17' 5" x 11' 4" (5.31m x 3.45m)

KITCHEN 15' 9" x 12' 0" (4.8m x 3.66m)

**WESTERLY ASPECT GARDEN** 165' 0" x 17' 2" (50.29m x 5.23m) Approximate.

BEDROOM 1 11' 8" x 10' 5" (3.56m x 3.18m)

BEDROOM 2 11' 8" x 10' 5" (3.56m x 3.18m)

BEDROOM 3 7' 11" x 6' 8" (2.41m x 2.03m)

#### BATHROOM

GARAGE 18' 0" x 9' 10" (5.49m x 3m)