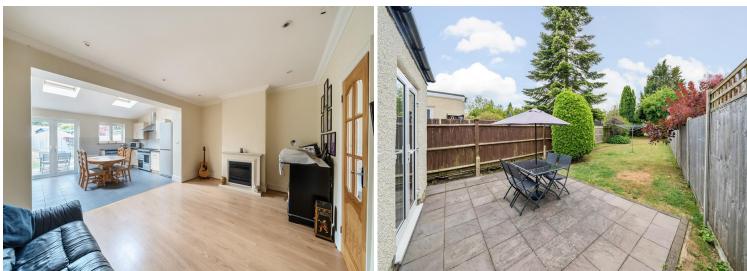

### PORCH

**ENTRANCE HALL** 

RECEPTION ROOM 14' 7" x 11' 8" (4.44m x 3.56m)

**DINING ROOM** 17' 5" x 11' 4" (5.31m x 3.45m)

KITCHEN 15' 9" x 12' 0" (4.8m x 3.66m)

**WESTERLY ASPECT GARDEN** 165' 0" x 17' 2" (50.29m x 5.23m) Approximate.