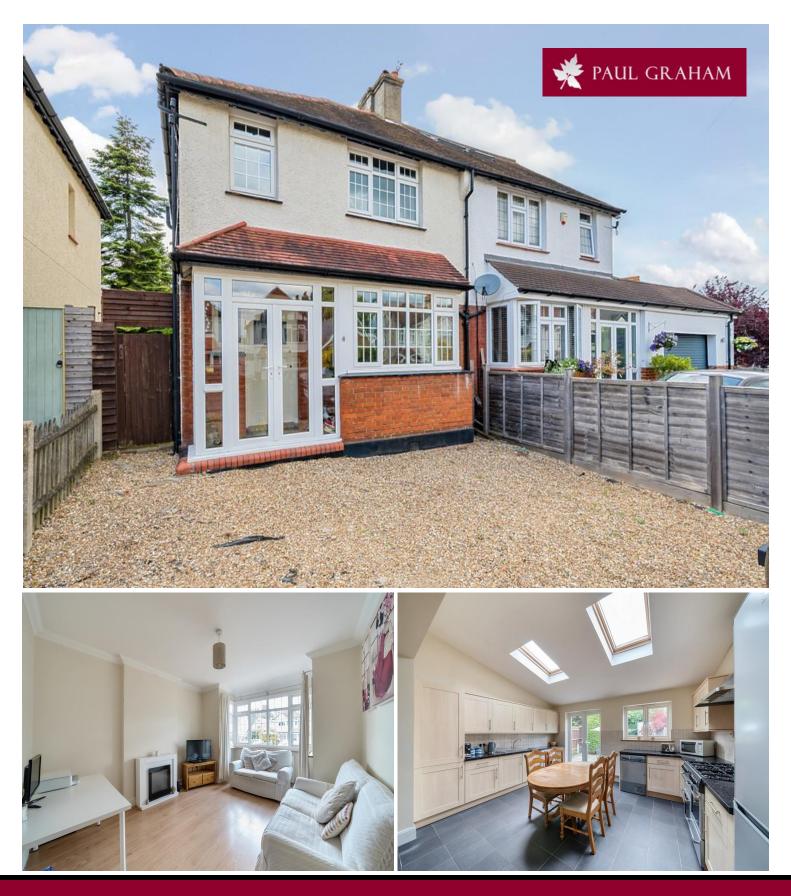

# 8 Windborough Road, Carshalton, SM5 4QJ | Guide Price £635,000 Freehold

Introducing a stunning 3 bedroom semi-detached house on Windborough Road! Thoughtfully extended to create a spacious open-plan kitchen diner, this contemporary home blends style with comfort. Featuring sleek fixtures, ample storage, and a versatile dining area, it's perfect for entertaining. Enjoy a cosy living room, three comfortable bedrooms, and a modern bathroom. Step into the large Westerly-facing 160-ft garden, a private oasis for relaxation. Don't miss this exceptional property

### PORCH

**ENTRANCE HALL** 

RECEPTION ROOM 14' 7" x 11' 8" (4.44m x 3.56m)

**DINING ROOM** 17' 5" x 11' 4" (5.31m x 3.45m)

KITCHEN 15' 9" x 12' 0" (4.8m x 3.66m)

**WESTERLY ASPECT GARDEN** 165' 0" x 17' 2" (50.29m x 5.23m) Approximate.