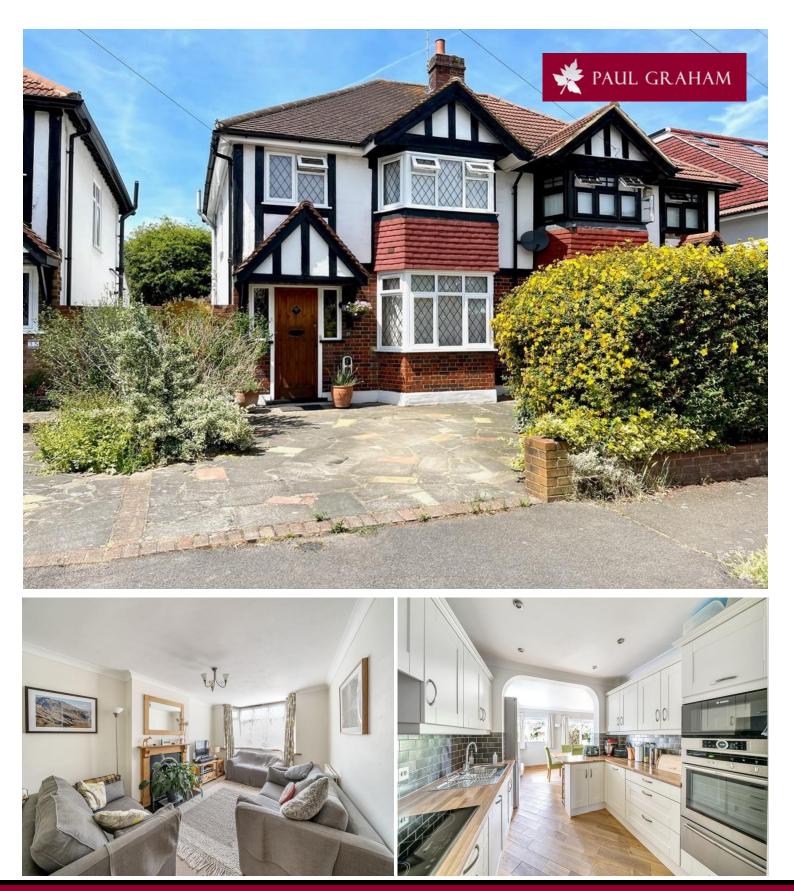

# 37 The Causeway, Carshalton, SM5 2LZ | Guide Price £600,000 Freehold

An immaculately kept and extended three-bedroom semi-detached house situated on The Causeway in Carshalton. Boasting a large open plan kitchen diner and impeccable condition throughout, this property offers a modern living space that exceeds expectations. The mature garden, garage, and outbuilding add to its appeal, while off-street parking with EV charging ensures convenience. Located on the popular road of The Causeway in Carshalton, this property enjoys a prime position between Carshalton and Hackbridge stations. The area is renowned for its excellent schools, including Victor Seymour Infants. Within walking distance, you'll find Carshalton High Street, the Ponds, Grove Park, and Wilderness Island, offering a range of amenities and natural beauty to explore.