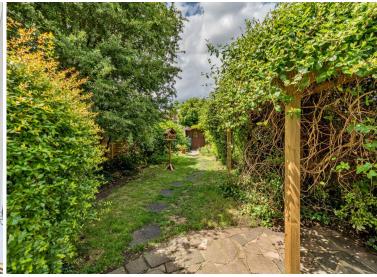

### BATHROOM

GARDEN

GARAGE 20' 2" x 9' 6" (6.15m x 2.9m)

OUTBUILDING 12' 0" x 12' 0" (3.66m x 3.66m)