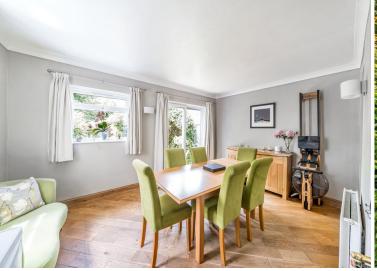

## ENTRANCE HALL

**RECEPTION ROOM** 18' 4" x 11' 4" (5.59m x 3.45m)

FAMILY ROOM 7' 11" x 7' 2" (2.41m x 2.18m)

KITCHEN 11' x 9' 6" (3.35m x 2.9m)

DINING ROOM 15' 11" x 10' 8" (4.85m x 3.25m)

BEDROOM 1 16' 4" x 11' 6" (4.98m x 3.51m)