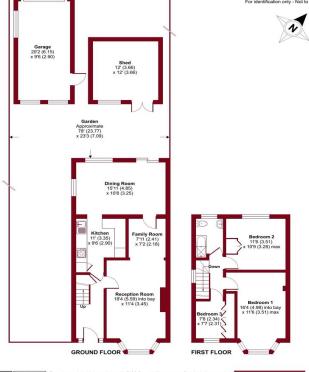

Garage = 192 sq ft / 17.8 sq m Shed = 144 sq ft / 13.3 sq m Total = 1355 sq ft / 125.7 sq m For identification only - Not to scale

## ENTRANCE HALL

**RECEPTION ROOM** 18' 4" x 11' 4" (5.59m x 3.45m)

FAMILY ROOM 7' 11" x 7' 2" (2.41m x 2.18m)

KITCHEN 11' x 9' 6" (3.35m x 2.9m)

DINING ROOM 15' 11" x 10' 8" (4.85m x 3.25m)

BEDROOM 1 16' 4" x 11' 6" (4.98m x 3.51m)

BEDROOM 2 11' 6" x 10' 9" (3.51m x 3.28m)

BEDROOM 3 7' 8" x 7' 7" (2.34m x 2.31m)

### BATHROOM

GARDEN

GARAGE 20' 2" x 9' 6" (6.15m x 2.9m)

OUTBUILDING 12' 0" x 12' 0" (3.66m x 3.66m)