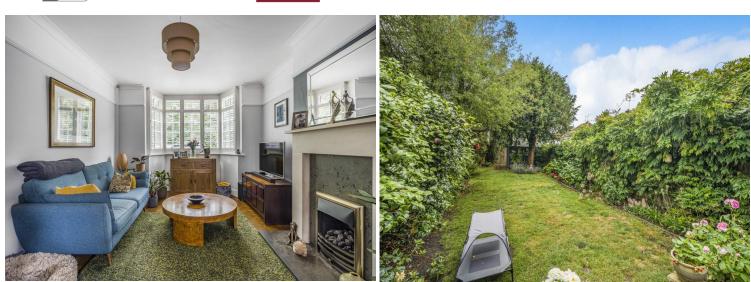

## ENTRANCE HALL

SITTING ROOM 18' 4" x 11' 4" (5.59m x 3.45m)

**KITCHEN/DINER** 17' 2" x 11' 5" (5.23m x 3.48m)

GARDEN

LANDING

BEDROOM 1 16'0" x 10' 3" (4.88m x 3.12m)

BEDROOM 2 11'5" x 8' 10" (3.48m x 2.69m)