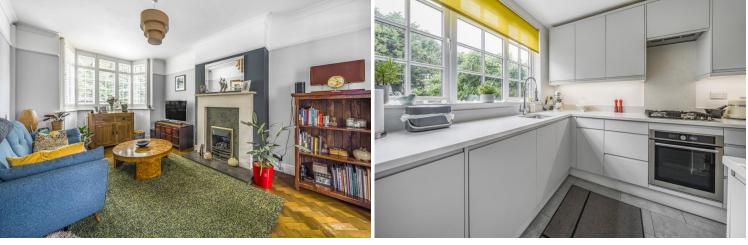

## ENTRANCE HALL

SITTING ROOM 18' 4" x 11' 4" (5.59m x 3.45m)

**KITCHEN/DINER** 17' 2" x 11' 5" (5.23m x 3.48m)

GARDEN

LANDING

BEDROOM 1 16'0" x 10' 3" (4.88m x 3.12m)

BEDROOM 2 11'5" x 8' 10" (3.48m x 2.69m)