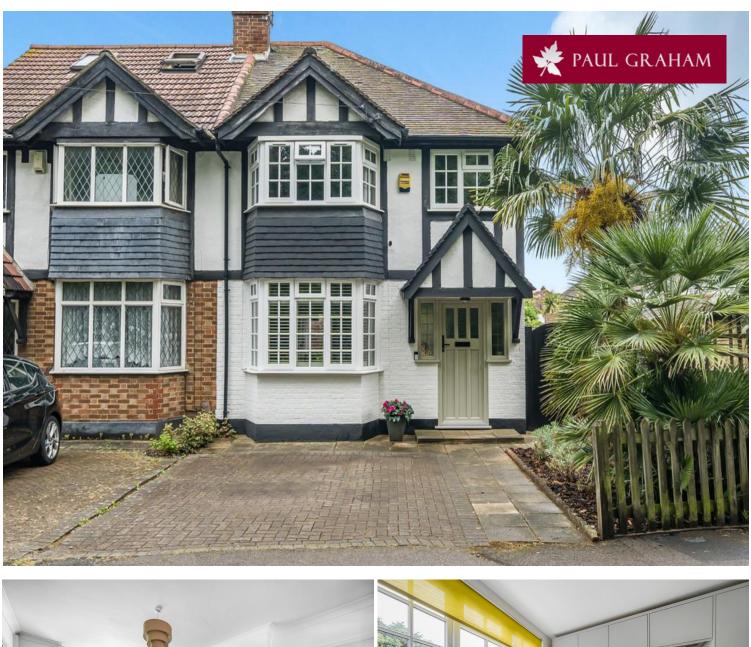

## 16 River Gardens, Carshalton, SM5 2NH | Guide Price £600,000 Freehold

A stunning 3 bedroom semi-detached house located on the highly sought-after River Gardens. This property offers a fantastic living space in excellent condition throughout, making it a perfect home for families and those looking for a comfortable lifestyle. River Gardens, Carshalton, SM5 Approximate Area = 872 sq ft / 81 sq m