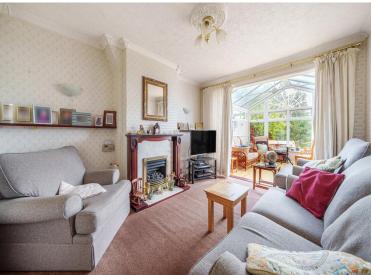

### **ENTRANCE HALL**

**DINING ROOM** 11' 0" x 10' 5" (3.35m x 3.18m)

**RECEPTION ROOM** 12' 10" x 10' 5" (3.91m x 3.18m)

**CONSERVATORY** 11' 3" x 10' 7" (3.43m x 3.23m)

**KITCHEN** 15' 10" x 12' 2" (4.83m x 3.71m)