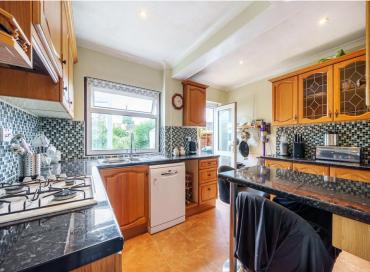

### **ENTRANCE HALL**

**DINING ROOM** 11' 0" x 10' 5" (3.35m x 3.18m)

**RECEPTION ROOM** 12' 10" x 10' 5" (3.91m x 3.18m)

**CONSERVATORY** 11' 3" x 10' 7" (3.43m x 3.23m)

**KITCHEN** 15' 10" x 12' 2" (4.83m x 3.71m)