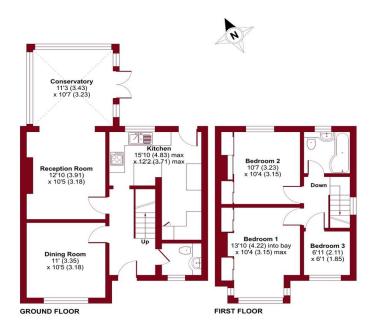

## Surrey Grove, Sutton, SM1

Approximate Area = 1027 sq ft / 95.4 sq m
For identification only - Not to scale

🌟 PAUL GRAHAM

### **ENTRANCE HALL**

**DINING ROOM** 11' 0" x 10' 5" (3.35m x 3.18m)

**RECEPTION ROOM** 12' 10" x 10' 5" (3.91m x 3.18m)

**CONSERVATORY** 11' 3" x 10' 7" (3.43m x 3.23m)

**KITCHEN** 15' 10" x 12' 2" (4.83m x 3.71m)

WC

**GARDEN** 

**BEDROOM 1** 13' 10" x 10' 4" (4.22m x 3.15m)

**BEDROOM 2** 10' 7" x 10' 4" (3.23m x 3.15m)

**BEDROOM 3** 6' 11" x 6' 1" (2.11m x 1.85m)

**FAMILY BATHROOM** 

**LANDING** 

**OFF ROAD PARKING** 