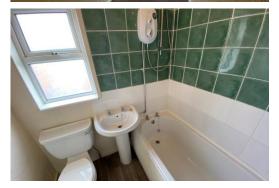

### **BATHROOM**

Panelled bath with shower over, wash basin, WC, PVC glazed window, radiator, part tiled