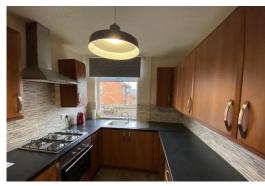

## **FULLY FITTED KITCHEN**

10' 5" x 7' 6" (3.18m x 2.29m) Wall and floor units including drawers, built under oven, gas hob, extractor, stainless steel single drainer sink unit, PVC glazed window