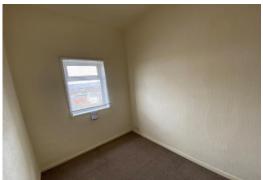

#### **BEDROOM ONE**

11' 1" x 9' 3" (3.38m x 2.82m) Double radiator, PVC double glazed window

#### **BEDROOM TWO**

9' 6" x 7' 5" (2.9m x 2.26m) Radiator, PVC double glazed window, built in airing cupboard

#### **BEDROOM THREE**

14' 1" x 4' 4" (4.29m x 1.32m) Radiator, PVC glazed window