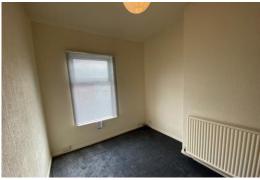

#### **BEDROOM ONE**

11' 1" x 9' 3" (3.38m x 2.82m) Double radiator, PVC double glazed window

#### **BEDROOM TWO**

9' 6" x 7' 5" (2.9m x 2.26m) Radiator, PVC double glazed window, built in airing cupboard

#### **BEDROOM THREE**

14' 1" x 4' 4" (4.29m x 1.32m) Radiator, PVC glazed window