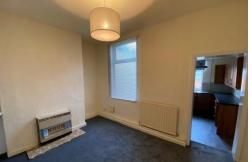

### LIVING ROOM

13' 9"  $\times$  9' 5" (4.19m  $\times$  2.87m) Gas fire, radiator, PVC glazed window, cupbo ard understairs