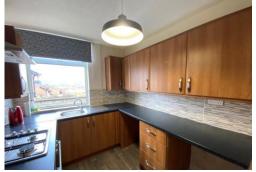

## **FULLY FITTED KITCHEN**

10' 5" x 7' 6" (3.18m x 2.29m) Wall and floor units including drawers, built under oven, gas hob, extractor, stainless steel single drainer sink unit, PVC glazed window