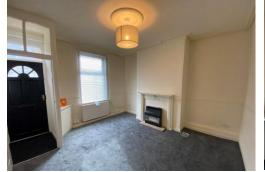

## LOUNGE

## 114 Livesey Branch Road, Blackburn

13' 11" x 13' 10" (4.24m x 4.22m) Gas fire, fire surround, PVC glazed window, double radiator