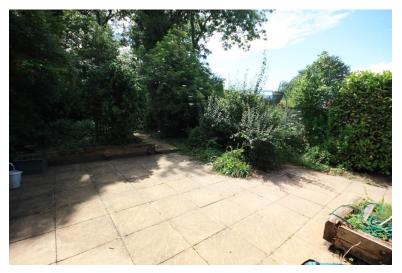

#### REAR GARDEN

Garden is landscaped and established with shrub borders and clough Hall Park to the rear. A good sized patio area with a further paved patio area.