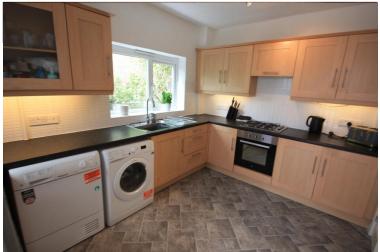

#### KITCHEN

12' 1" x 9' 3" (3.68m x 2.82m) A range of base units, worksurfaces and wall mounted cupboard units, under cupboard lighting, single drainer sink unit, splash back tiling to the walls, radiator, window to the side, half glazed rear door. Built in electric oven, gas hob.