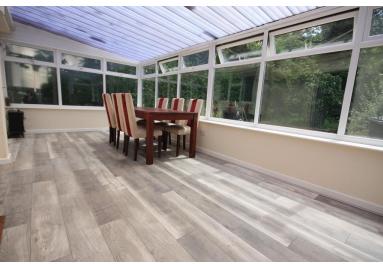

CONSERVATORY 20' 0" x 9' 11" (6.1m x 3.02 m) Upvc double glazed.

FIRST FLOOR LANDING Access to the loft, window to the front

BEDROOM ONE 14' 5" x 10' 11" (4.39m x 3.33m) Window to the front, radiator.