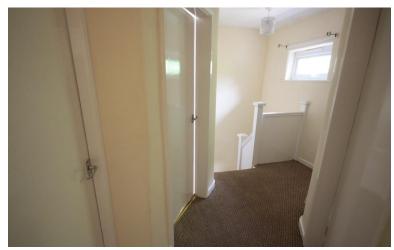

#### ENTRANCE HALL

Turn and flight staircase to the first floor, radiator, walk in store room off.

CLO AKS/W.C Low level W.C, window to the side, radiator.

DINING ROOM 10' 10" x 10' 10" (3.3m x 3.3m) Window to the front, radiator.

CONSERVATORY 20' 0" x 9' 11" (6.1m x 3.02 m) Upvc double glazed.

FIRST FLOOR LANDING Access to the loft, window to the front

BEDROOM ONE 14' 5" x 10' 11" (4.39m x 3.33m) Window to the front, radiator.