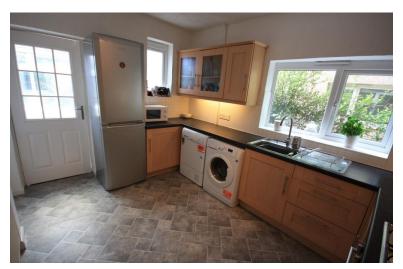

#### KITCHEN

12' 1" x 9' 3" (3.68m x 2.82m) A range of base units, worksurfaces and wall mounted cupboard units, under cupboard lighting, single drainer sink unit, splash back tiling to the walls, radiator, window to the side, half glazed rear door. Built in electric oven, gas hob.