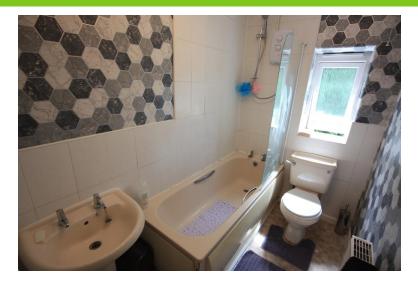

#### BATHROOM

Comprising a panelled bath, low level w.c, wash hand basin, window to the rear, radiator, electric over bath shower, splash back tiling to the walls.