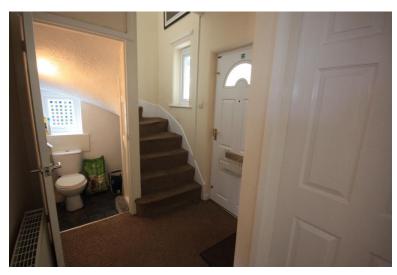

#### ENTRANCE HALL

Turn and flight staircase to the first floor, radiator, walk in store room off.

CLO AKS/W.C Low level W.C, window to the side, radiator.

DINING ROOM 10' 10" x 10' 10" (3.3m x 3.3m) Window to the front, radiator.