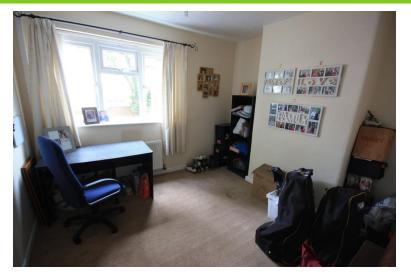

CONSERVATORY 20' 0" x 9' 11" (6.1m x 3.02 m) Upvc double glazed.

FIRST FLOOR LANDING Access to the loft, window to the front

BEDROOM ONE 14' 5" x 10' 11" (4.39m x 3.33m) Window to the front, radiator.

#### BEDROOM TWO

12' 0" x 8' 8" (3.66m x 2.64m) Window t the rear, radiator, oiler cupboard off housing a gas boiler.

BEDROOM THREE 12' 0" x 8' 10" (3.66m x 2.69m) Window to the rear, radiator.