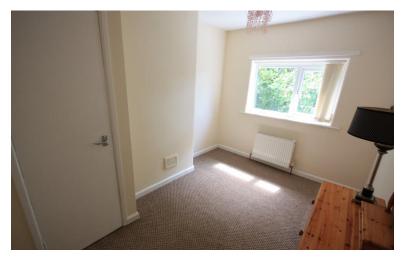

#### BEDROOM TWO

12' 0" x 8' 8" (3.66m x 2.64m) Window t the rear, radiator, oiler cupboard off housing a gas boiler.

BEDROOM THREE 12' 0" x 8' 10" (3.66m x 2.69m) Window to the rear, radiator.