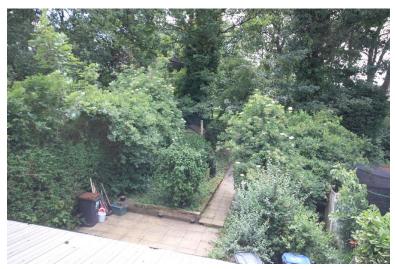

#### REAR GARDEN

Garden is landscaped and established with shrub borders and clough Hall Park to the rear. A good sized patio area with a further paved patio area.