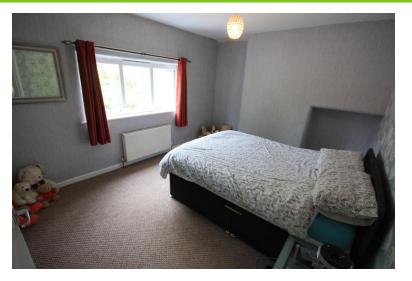

CONSERVATORY 20' 0" x 9' 11" (6.1m x 3.02 m) Upvc double glazed.

FIRST FLOOR LANDING Access to the loft, window to the front

BEDROOM ONE 14' 5" x 10' 11" (4.39m x 3.33m) Window to the front, radiator.

#### BEDROOM TWO

12' 0" x 8' 8" (3.66m x 2.64m) Window t the rear, radiator, oiler cupboard off housing a gas boiler.

BEDROOM THREE 12' 0" x 8' 10" (3.66m x 2.69m) Window to the rear, radiator.