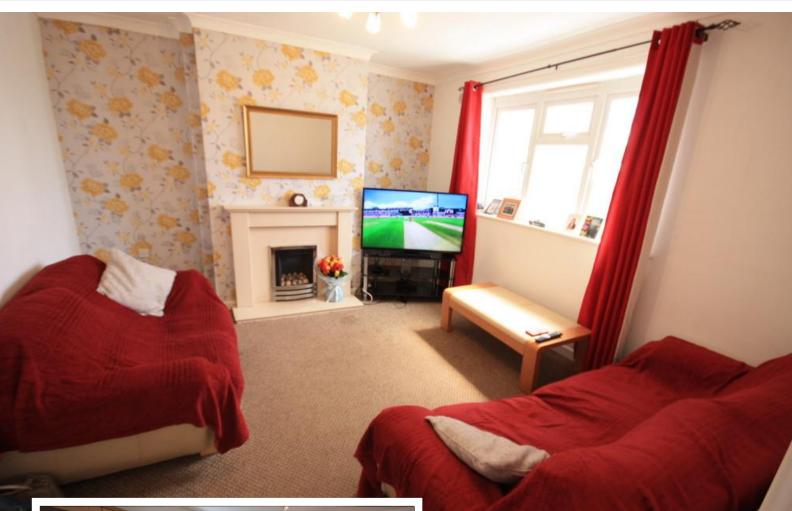

#### LOUNGE

13' 11" x 12' 0" (4.24m x 3.66m) Upvc double glazed window to the rear, radiator, feature fireplace and gas fire, coving to the ceiling.