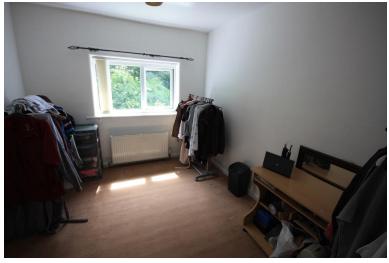

#### BEDROOM TWO

12' 0" x 8' 8" (3.66m x 2.64m) Window t the rear, radiator, oiler cupboard off housing a gas boiler.

BEDROOM THREE 12' 0" x 8' 10" (3.66m x 2.69m) Window to the rear, radiator.