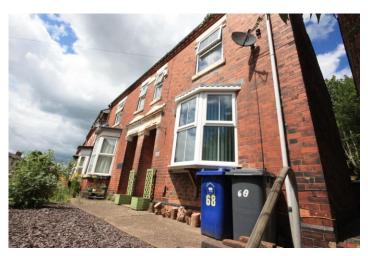

#### BATHROOM

Comprising a panelled bath low level w.c, wash hand basin, electric over bath shower, radiator, window, splash back tiling to walls.

EXTERNALLY

FORECOURT TO FRONTAGE