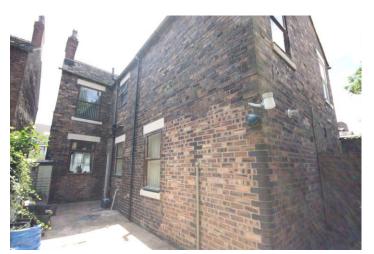

#### PATIO AREA

A good sized concrete patio area. Steps up to the parking area. Water tap.

CAR PARKING SPACES