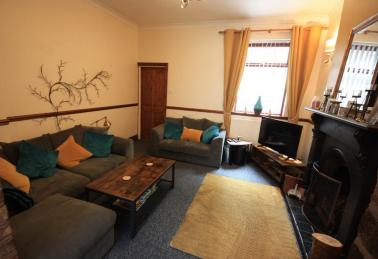

# LOUNGE

13' 0" x 12' 10" (3.96m x 3.91m) Double radiator open fire. Window to the rear, coving to the ceiling.