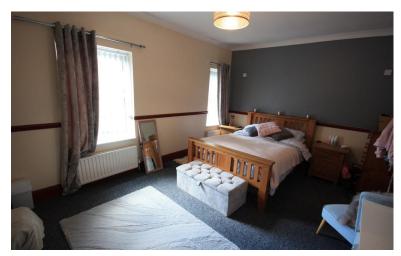

#### **BEDROOM ONE**

16' 9" x 11' 10" (5.11m x 3.61m) Two windows to the front, two radiators. Antique fire surround.

BEDROO M TWO

12' 11" x 10' 7" (3.94m x 3.23m) Window to the rear, radiator.