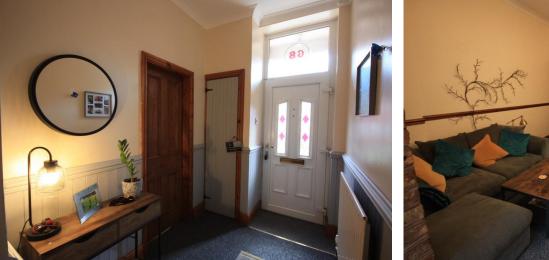

#### ENTRANCE HALL

Staircase to first floor, radiator. UPVC entrance door. Store cupboard off. Coving to the ceiling. Door to;

DINING ROOM 11' 6" x 10' 7" (3.51m x 3.23m) Double radiator, bow window to the front, arch to: