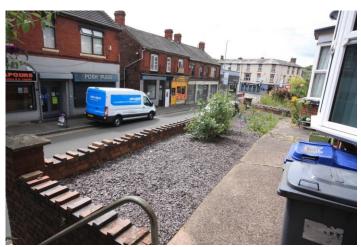

#### BATHROOM

Comprising a panelled bath low level w.c, wash hand basin, electric over bath shower, radiator, window, splash back tiling to walls.

EXTERNALLY

FORECOURT TO FRONTAGE