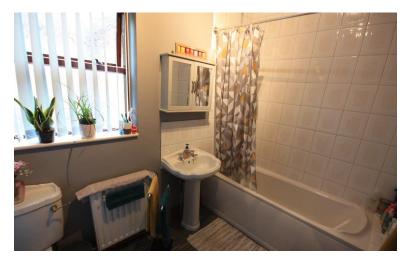

#### BATHROOM

Comprising a panelled bath low level w.c, wash hand basin, electric over bath shower, radiator, window, splash back tiling to walls.

EXTERNALLY

FORECOURT TO FRONTAGE