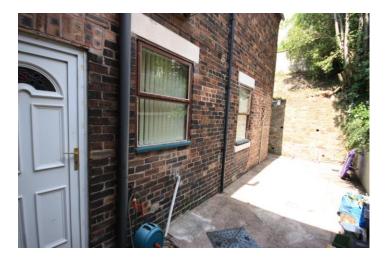

#### PATIO AREA

A good sized concrete patio area. Steps up to the parking area. Water tap.

CAR PARKING SPACES