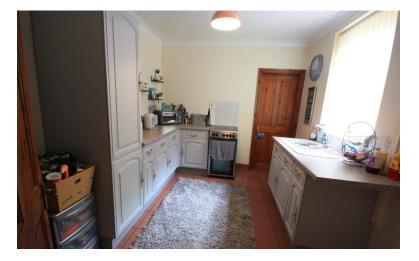

#### KITCHEN

11' 6" x 9' 0" (3.51m x 2.74 m)

A range of base and wall mounted cupboard units. One and half bowl sink unit, under stairs store, window to the side. Tiled floor. External side access door. Double radiator.