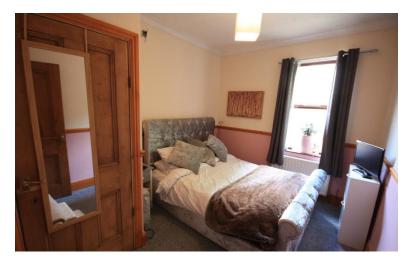

#### BEDROOM THREE

11' 9 " x 9' 3" (3.58m x 2.82 m) Radiator, window to the rear.