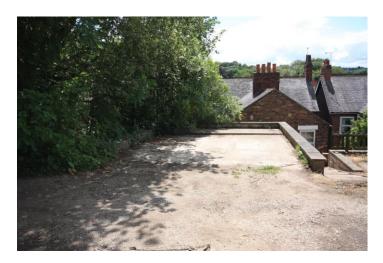

#### PATIO AREA

A good sized concrete patio area. Steps up to the parking area. Water tap.

CAR PARKING SPACES