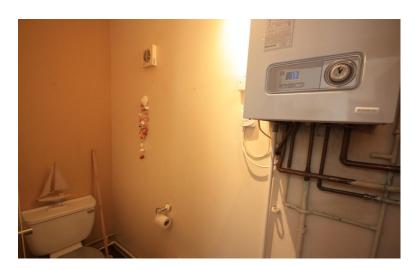

#### **CLOAKROOM**

Low level w.c, wash hand basin, tiled floor, wall mounted Glow worm Betacom 30c gas fired central heating boiler.

FIRST FLOOR LANDING Access to the loft.