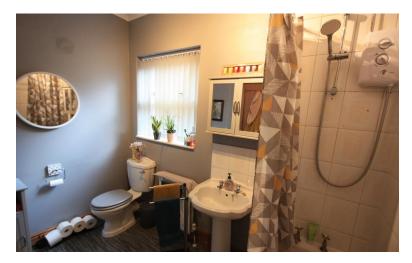

#### BATHROOM

Comprising a panelled bath low level w.c, wash hand basin, electric over bath shower, radiator, window, splash back tiling to walls.

EXTERNALLY

FORECOURT TO FRONTAGE