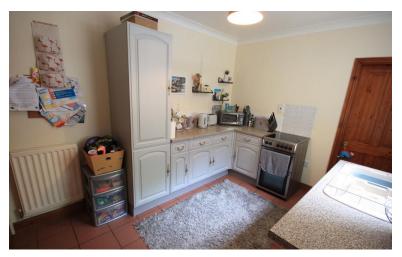

#### KITCHEN

11' 6" x 9' 0" (3.51m x 2.74 m)

A range of base and wall mounted cupboard units. One and half bowl sink unit, under stairs store, window to the side. Tiled floor. External side access door. Double radiator.