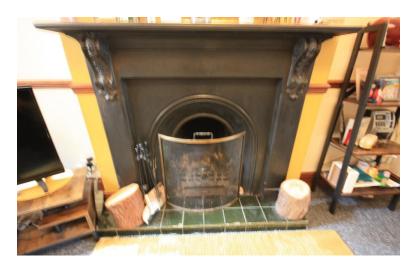

# LOUNGE

13' 0" x 12' 10" (3.96m x 3.91m) Double radiator open fire. Window to the rear, coving to the ceiling.