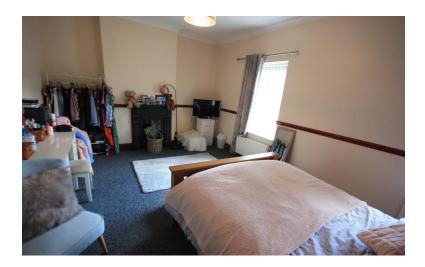

#### **BEDROOM ONE**

16' 9" x 11' 10" (5.11m x 3.61m) Two windows to the front, two radiators. Antique fire surround.

BEDROO M TWO

12' 11" x 10' 7" (3.94m x 3.23m) Window to the rear, radiator.