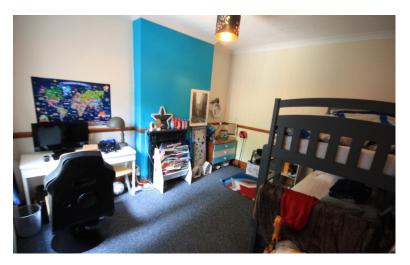

#### **BEDROOM ONE**

16' 9" x 11' 10" (5.11m x 3.61m) Two windows to the front, two radiators. Antique fire surround.

BEDROO M TWO

12' 11" x 10' 7" (3.94m x 3.23m) Window to the rear, radiator.

#### BEDROOM THREE

11' 9 " x 9' 3" (3.58m x 2.82 m) Radiator, window to the rear.