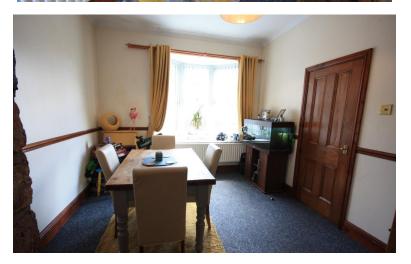

#### ENTRANCE HALL

Staircase to first floor, radiator. UPVC entrance door. Store cupboard off. Coving to the ceiling. Door to;

DINING ROOM 11' 6" x 10' 7" (3.51m x 3.23m) Double radiator, bow window to the front, arch to: