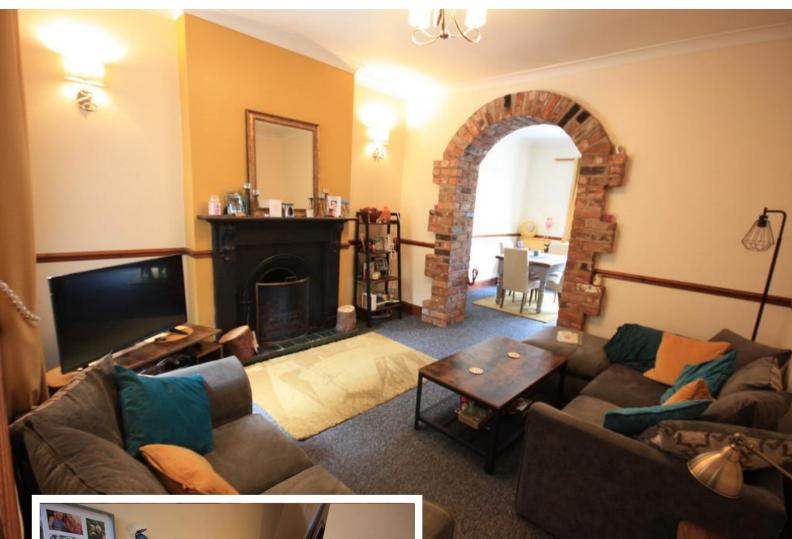

#### ENTRANCE HALL

Staircase to first floor, radiator. UPVC entrance door. Store cupboard off. Coving to the ceiling. Door to;

DINING ROOM 11' 6" x 10' 7" (3.51m x 3.23m) Double radiator, bow window to the front, arch to:

# LOUNGE

13' 0" x 12' 10" (3.96m x 3.91m) Double radiator open fire. Window to the rear, coving to the ceiling.