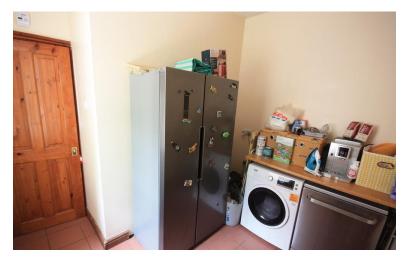

# UTILITY ROOM

9' 6" x 7' 0" (2.9m x 2.13m) Plumbing for washing machine, double radiator. Window to the side.