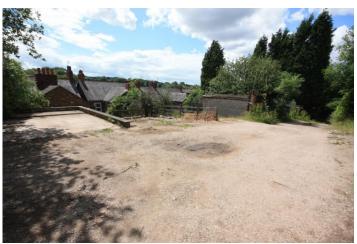

#### PATIO AREA

A good sized concrete patio area. Steps up to the parking area. Water tap.

CAR PARKING SPACES