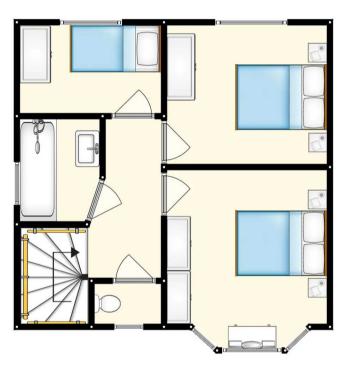

# Landing

## Bedroom 1

11' 6" x 10' 10" (3.5m x 3.3m)

## Bedroom 2

10' 10" x 9' 2" (3.3m x 2.8m)

#### Bedroom 3

9' 6" x 6' 3" (2.9m x 1.9m)

## wc

4' 3" x 3' 3" (1.3m x lm)

## Bathroom

6' 3" x 5' 3" (1.9m x 1.6m)