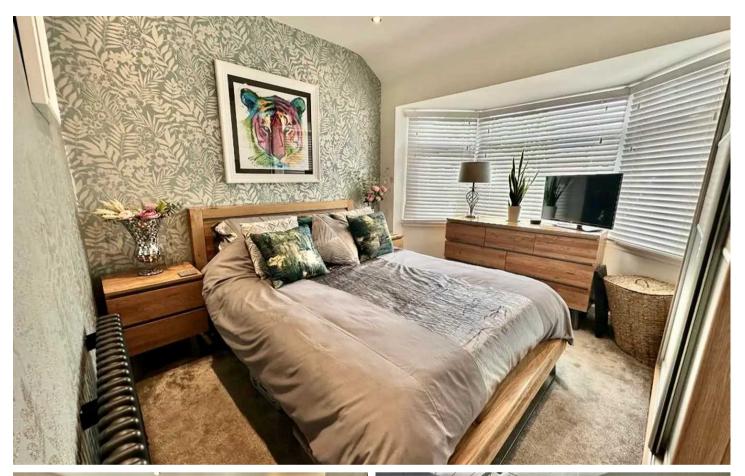

## Bedroom 1

11' 6" x 10' 10" (3.5m x 3.3m)

## Bedroom 2

10' 10" x 9' 2" (3.3m x 2.8m)

#### Bedroom 3

9' 6" x 6' 3" (2.9m x 1.9m)