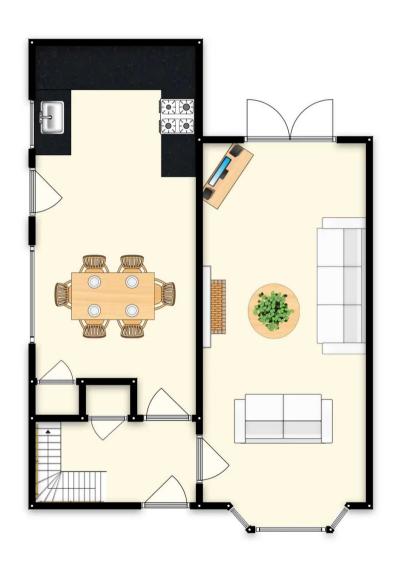

# Hallway

7' 7" x 4' 11" (2.3m x 1.5m)

# Living room

20' 12" x 9' 6" (6.4m x 2.9m)

## Kitchen

21' 12" x 9' 6" (6.7m x 2.9m)