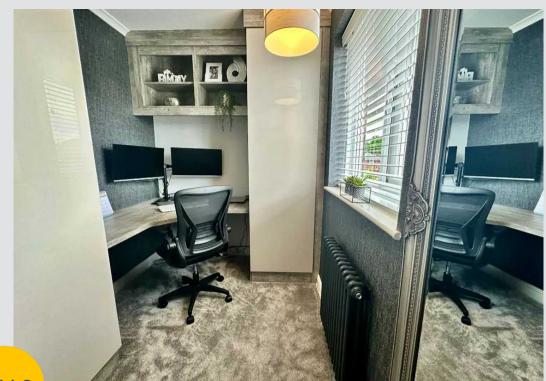

## Bedroom 1

11' 6" x 10' 10" (3.5m x 3.3m)

## Bedroom 2

10' 10" x 9' 2" (3.3m x 2.8m)

#### Bedroom 3

9' 6" x 6' 3" (2.9m x 1.9m)