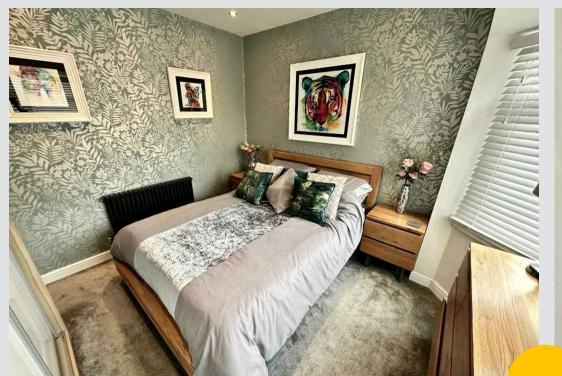

## Bedroom 1

11' 6" x 10' 10" (3.5m x 3.3m)

## Bedroom 2

10' 10" x 9' 2" (3.3m x 2.8m)

#### Bedroom 3

9' 6" x 6' 3" (2.9m x 1.9m)