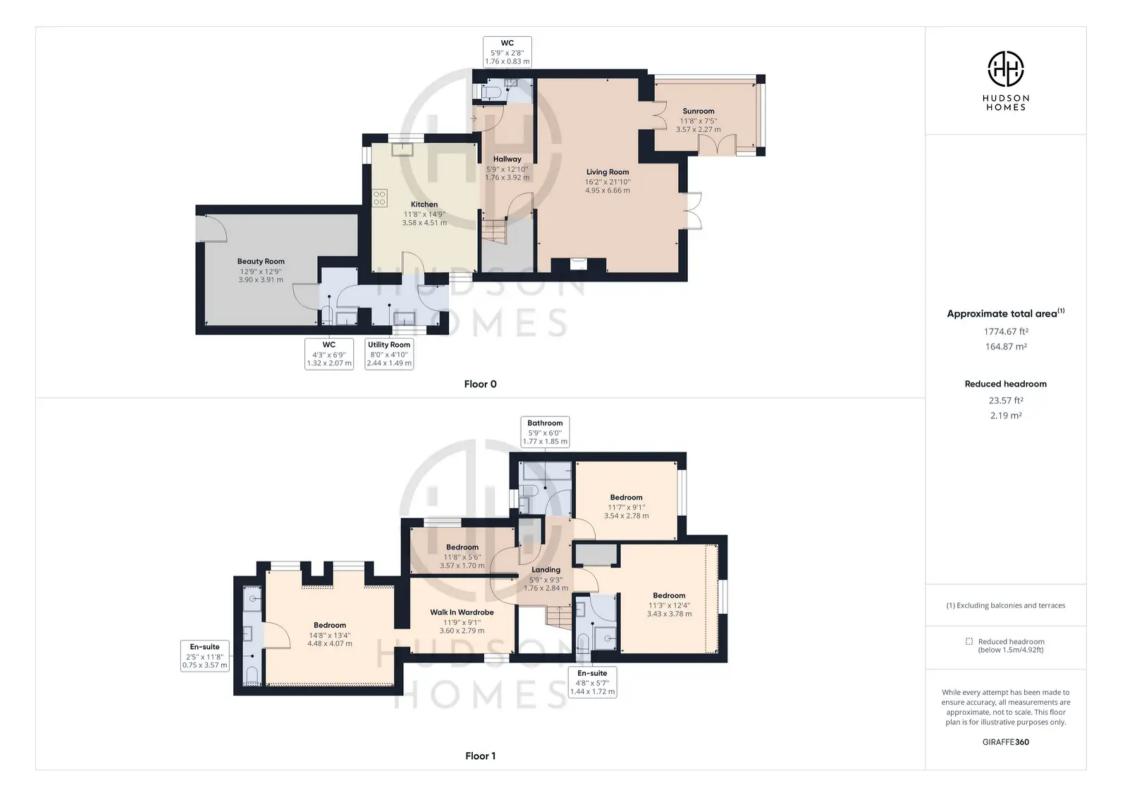

## Yaxley, Peterborough

Welcome to Abbott Way, Yaxley, PE7 3YF – a stunning four bedroom detached family home situated in the charming village of Yaxley.

This delightful property offers a wealth of space and potential throughout, with two ensuites, dressing room off the master bedroom, kitchen with breakfast island, conservatory, double garage partly converted with an option to convert to a separate annex (STR), and enclosed rear garden.

Council Tax band: E

Tenure: Freehold