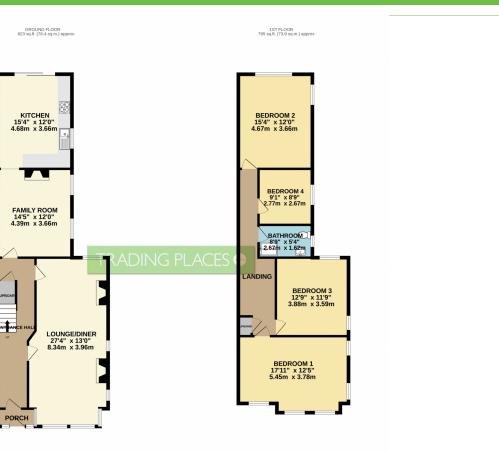

### Offers over £475,000 Stretford Road, Urmston, M41

EU Directive 2002/91/EC

TOTAL FLOOR AREA : 1618 sg.ft. (150.3 sg.m.) approx Of this been made to ensure the accuracy of the footplatic contained here, measurement i, tooms and any other items are approximate and no responsibility is salen for any enco-ser. The services, systems and applications shown have not been tested and no guarante as to their operability or efficiency can be given. Nade with Mercyck C2023