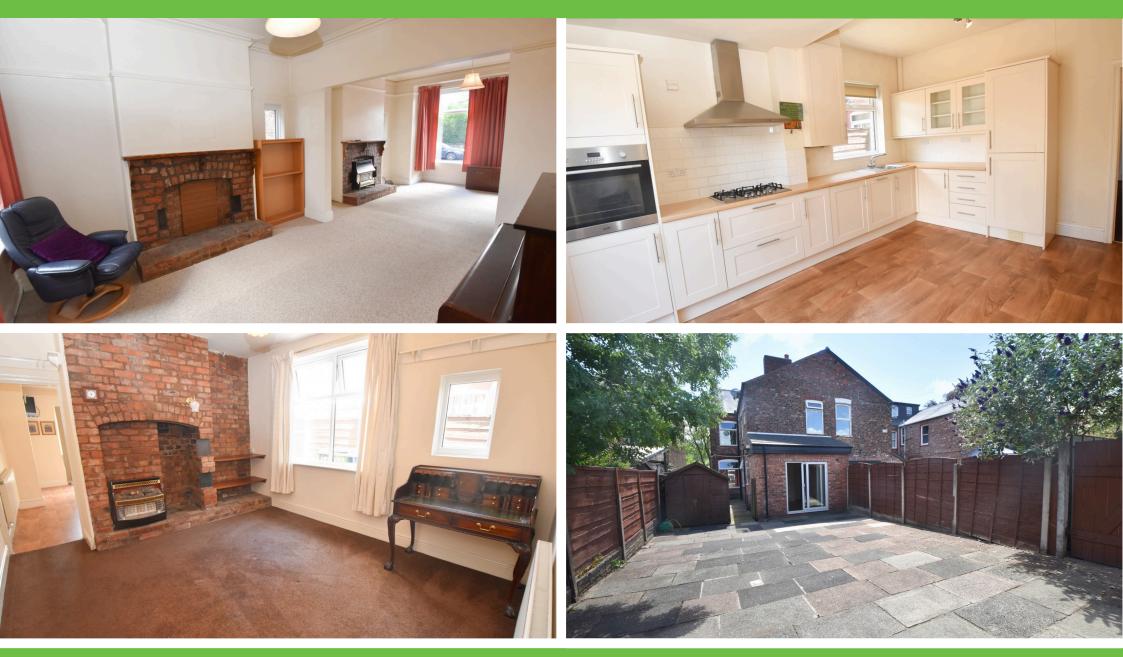

## Offers over £475,000 Stretford Road, Urmston, M41

42 Flixton Road , Urmston, Manchester, M41 5AB | mark@tradingplacesurmston.co.uk

\*\*APPROXIMATELY 1650 SQFT\*\* - TRADING PLACES ESTATE AGENTS are pleased to offer for sale this well presented, FOUR BEDROOM semi detached period home arranged over two floors. Offering space in abundance, this highly desirable period home briefly comprises; a warm and welcoming hallway, a spacious bay fronted 27ft living, a 14ft family room which opens into a contemporary extended breakfast kitchen. To the first floor a generously sized landing provides entry into four well proportioned bedrooms and a three piece family shower room. A pull down staircase from the master bedroom gives entry into an exceptionally large loft space offering potential for conversion (subject to any required planning permission). Externally to the front of the property, there is a paved driveway providing excellent off road parking facilities. To the rear, an enclosed low maintenance garden can be found with a large paved patio, ideal for alfresco dining during those summer months. The rear garden benefits from timber fenced boundaries and has a garden shed and an external water supply. Situated in a highly desirable area, walking distance to local amenities and eateries. Beautiful open spaces are a short walk away as well as highly regarded schools for all ages. Urmston town centre is within walking distance, together with it's array of shops, bars, restaurants.