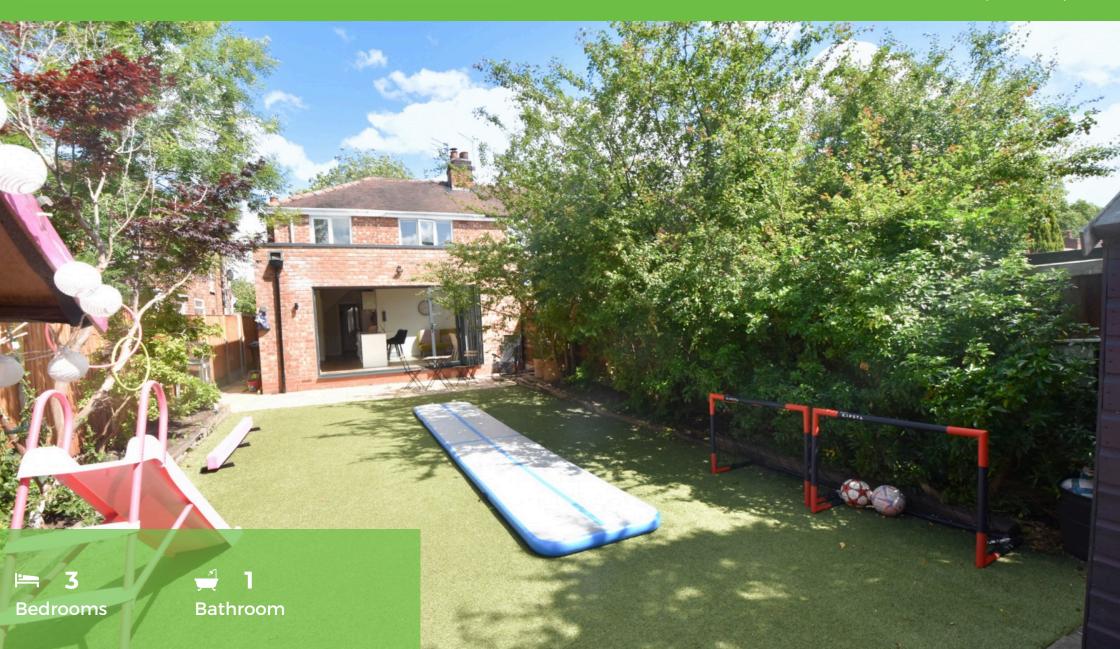

### Guide price £375,000 Trevor Road, Flixton, M41

\*\*STUNNING OPEN PLAN BREAKFAST KITCHEN WITH A LARGE SOUTH WEST FACING REAR GARDEN\*\* - TRADING PLACES ESTATE AGENTS are delighted to offer for sale this well presented, extended THREE BEDROOM property situated on a desirable residential Flixton road. This semi-detached family residence is nestled on a quiet road within close proximity to a range of local amenities, schools and Urmston town centre. In brief the well cared and significantly updated property comprises; entrance porch, a warm and welcoming entrance hallway, front lounge with fitted woodburner, downstairs WC, utility cupboard, and a stunning open plan extended sitting/dining/kitchen with piped underfloor heating, roof lantern and Bi-Folding doors leading out to the rear garden The kitchen itself comes complete with a range of wall and base units with an impressive central breakfast island with wine cooler. To the first floor, a shaped landing area provides entry into three bedrooms and a three piece family bathroom. Externally, to the front of the property, a paved driveway provides off road parking for multiple vehicles. To the rear, a generously sized SOUTH WEST FACING artificial lawned garden can be found with a paved patio area suitable for a table and chairs during those summer months. The rear garden itself is enclosed by timber fencing assisting with privacy. Another benefit to note that extra steal has been put it place for further development upstairs to bedroom three if required. An internal inspection is strongly recommended as this property is sure to sell quickly.