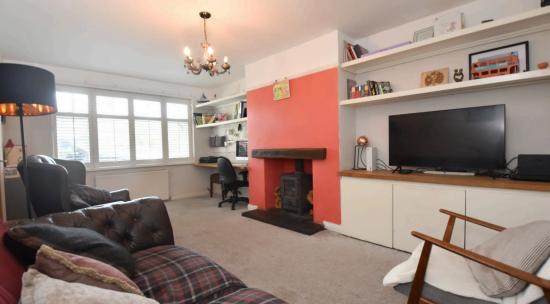

### Guide price £375,000 Trevor Road, Flixton, M41

\*\*STUNNING OPEN PLAN BREAKFAST KITCHEN WITH A LARGE SOUTH WEST FACING REAR GARDEN\*\* - TRADING PLACES ESTATE AGENTS are delighted to offer for sale this well presented, extended THREE BEDROOM property situated on a desirable residential Flixton road. This semi-detached family residence is nestled on a quiet road within close proximity to a range of local amenities, schools and Urmston town centre. In brief the well cared and significantly updated property comprises; entrance porch, a warm and welcoming entrance hallway, front lounge with fitted woodburner, downstairs WC, utility cupboard, and a stunning open plan extended sitting/dining/kitchen with piped underfloor heating, roof lantern and Bi-Folding doors leading out to the rear garden The kitchen itself comes complete with a range of wall and base units with an impressive central breakfast island with wine cooler. To the first floor, a shaped landing area provides entry into three bedrooms and a three piece family bathroom. Externally, to the front of the property, a paved driveway provides off road parking for multiple vehicles. To the rear, a generously sized SOUTH WEST FACING artificial lawned garden can be found with a paved patio area suitable for a table and chairs during those summer months. The rear garden itself is enclosed by timber fencing assisting with privacy. Another benefit to note that extra steal has been put it place for further development upstairs to bedroom three if required. An internal inspection is strongly recommended as this property is sure to sell quickly.