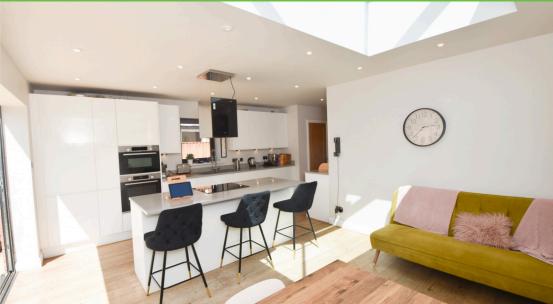

### Guide price £375,000 Trevor Road, Flixton, M41

\*\*STUNNING OPEN PLAN BREAKFAST KITCHEN WITH A LARGE SOUTH WEST FACING REAR GARDEN\*\* - TRADING PLACES ESTATE AGENTS are delighted to offer for sale this well presented, extended THREE BEDROOM property situated on a desirable residential Flixton road. This semi-detached family residence is nestled on a quiet road within close proximity to a range of local amenities, schools and Urmston town centre. In brief the well cared and significantly updated property comprises; entrance porch, a warm and welcoming entrance hallway, front lounge with fitted woodburner, downstairs WC, utility cupboard, and a stunning open plan extended sitting/dining/kitchen with piped underfloor heating, roof lantern and Bi-Folding doors leading out to the rear garden The kitchen itself comes complete with a range of wall and base units with an impressive central breakfast island with wine cooler. To the first floor, a shaped landing area provides entry into three bedrooms and a three piece family bathroom. Externally, to the front of the property, a paved driveway provides off road parking for multiple vehicles. To the rear, a generously sized SOUTH WEST FACING artificial lawned garden can be found with a paved patio area suitable for a table and chairs during those summer months. The rear garden itself is enclosed by timber fencing assisting with privacy. Another benefit to note that extra steal has been put it place for further development upstairs to bedroom three if required. An internal inspection is strongly recommended as this property is sure to sell quickly.