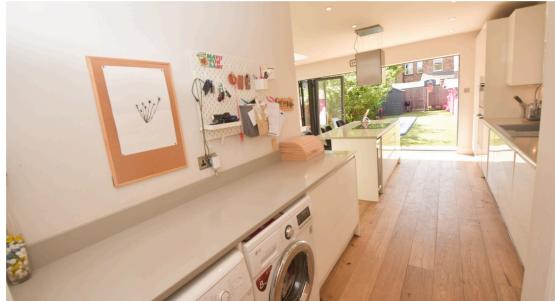

### Guide price £375,000 Trevor Road, Flixton, M41

\*\*STUNNING OPEN PLAN BREAKFAST KITCHEN WITH A LARGE SOUTH WEST FACING REAR GARDEN\*\* - TRADING PLACES ESTATE AGENTS are delighted to offer for sale this well presented, extended THREE BEDROOM property situated on a desirable residential Flixton road. This semi-detached family residence is nestled on a quiet road within close proximity to a range of local amenities, schools and Urmston town centre. In brief the well cared and significantly updated property comprises; entrance porch, a warm and welcoming entrance hallway, front lounge with fitted woodburner, downstairs WC, utility cupboard, and a stunning open plan extended sitting/dining/kitchen with piped underfloor heating, roof lantern and Bi-Folding doors leading out to the rear garden The kitchen itself comes complete with a range of wall and base units with an impressive central breakfast island with wine cooler. To the first floor, a shaped landing area provides entry into three bedrooms and a three piece family bathroom. Externally, to the front of the property, a paved driveway provides off road parking for multiple vehicles. To the rear, a generously sized SOUTH WEST FACING artificial lawned garden can be found with a paved patio area suitable for a table and chairs during those summer months. The rear garden itself is enclosed by timber fencing assisting with privacy. Another benefit to note that extra steal has been put it place for further development upstairs to bedroom three if required. An internal inspection is strongly recommended as this property is sure to sell quickly.