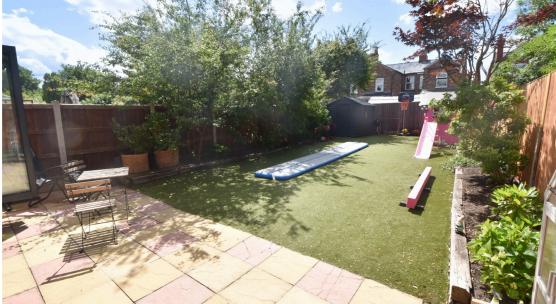

### Guide price £375,000 Trevor Road, Flixton, M41

\*\*STUNNING OPEN PLAN BREAKFAST KITCHEN WITH A LARGE SOUTH WEST FACING REAR GARDEN\*\* - TRADING PLACES ESTATE AGENTS are delighted to offer for sale this well presented, extended THREE BEDROOM property situated on a desirable residential Flixton road. This semi-detached family residence is nestled on a quiet road within close proximity to a range of local amenities, schools and Urmston town centre. In brief the well cared and significantly updated property comprises; entrance porch, a warm and welcoming entrance hallway, front lounge with fitted woodburner, downstairs WC, utility cupboard, and a stunning open plan extended sitting/dining/kitchen with piped underfloor heating, roof lantern and Bi-Folding doors leading out to the rear garden The kitchen itself comes complete with a range of wall and base units with an impressive central breakfast island with wine cooler. To the first floor, a shaped landing area provides entry into three bedrooms and a three piece family bathroom. Externally, to the front of the property, a paved driveway provides off road parking for multiple vehicles. To the rear, a generously sized SOUTH WEST FACING artificial lawned garden can be found with a paved patio area suitable for a table and chairs during those summer months. The rear garden itself is enclosed by timber fencing assisting with privacy. Another benefit to note that extra steal has been put it place for further development upstairs to bedroom three if required. An internal inspection is strongly recommended as this property is sure to sell quickly.