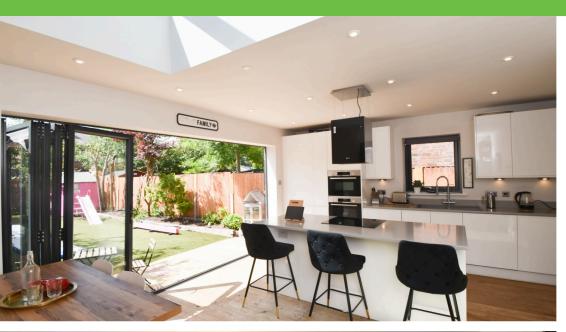

### Guide price £375,000 Trevor Road, Flixton, M41

\*\*STUNNING OPEN PLAN BREAKFAST KITCHEN WITH A LARGE SOUTH WEST FACING REAR GARDEN\*\* - TRADING PLACES ESTATE AGENTS are delighted to offer for sale this well presented, extended THREE BEDROOM property situated on a desirable residential Flixton road. This semi-detached family residence is nestled on a quiet road within close proximity to a range of local amenities, schools and Urmston town centre. In brief the well cared and significantly updated property comprises; entrance porch, a warm and welcoming entrance hallway, front lounge with fitted woodburner, downstairs WC, utility cupboard, and a stunning open plan extended sitting/dining/kitchen with piped underfloor heating, roof lantern and Bi-Folding doors leading out to the rear garden The kitchen itself comes complete with a range of wall and base units with an impressive central breakfast island with wine cooler. To the first floor, a shaped landing area provides entry into three bedrooms and a three piece family bathroom. Externally, to the front of the property, a paved driveway provides off road parking for multiple vehicles. To the rear, a generously sized SOUTH WEST FACING artificial lawned garden can be found with a paved patio area suitable for a table and chairs during those summer months. The rear garden itself is enclosed by timber fencing assisting with privacy. Another benefit to note that extra steal has been put it place for further development upstairs to bedroom three if required. An internal inspection is strongly recommended as this property is sure to sell quickly.