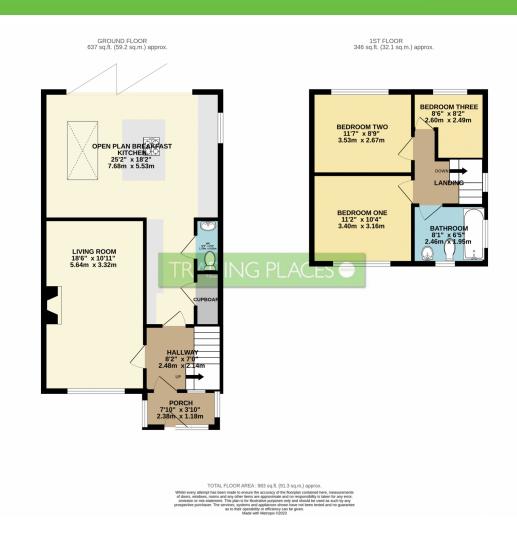

### Guide price £375,000 Trevor Road, Flixton, M41

\*\*STUNNING OPEN PLAN BREAKFAST KITCHEN WITH A LARGE SOUTH WEST FACING REAR GARDEN\*\* - TRADING PLACES ESTATE AGENTS are delighted to offer for sale this well presented, extended THREE BEDROOM property situated on a desirable residential Flixton road. This semi-detached family residence is nestled on a quiet road within close proximity to a range of local amenities, schools and Urmston town centre. In brief the well cared and significantly updated property comprises; entrance porch, a warm and welcoming entrance hallway, front lounge with fitted woodburner, downstairs WC, utility cupboard, and a stunning open plan extended sitting/dining/kitchen with piped underfloor heating, roof lantern and Bi-Folding doors leading out to the rear garden The kitchen itself comes complete with a range of wall and base units with an impressive central breakfast island with wine cooler. To the first floor, a shaped landing area provides entry into three bedrooms and a three piece family bathroom. Externally, to the front of the property, a paved driveway provides off road parking for multiple vehicles. To the rear, a generously sized SOUTH WEST FACING artificial lawned garden can be found with a paved patio area suitable for a table and chairs during those summer months. The rear garden itself is enclosed by timber fencing assisting with privacy. Another benefit to note that extra steal has been put it place for further development upstairs to bedroom three if required. An internal inspection is strongly recommended as this property is sure to sell quickly.