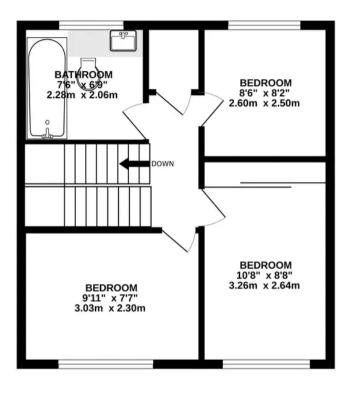

## Columbia Way, Grove

Wantage

Guide Price £300,000

TOTAL FLOOR AREA : 960 sq.ft. (89.2 sq.m.) approx.

Whilst every attempt has been made to ensure the accuracy of the floorian contained here, measurements of doors, windows, rooms and any other items are approximate and no responsibility is taken for any error, omission or mis-statement. This plan is for illustrative purposes only and should be used as such by any prospective purchaser. The services, systems and appliances shown have not been tested and no guarantee as to their operability or efficiency can be given. Made with Metropix ©2023