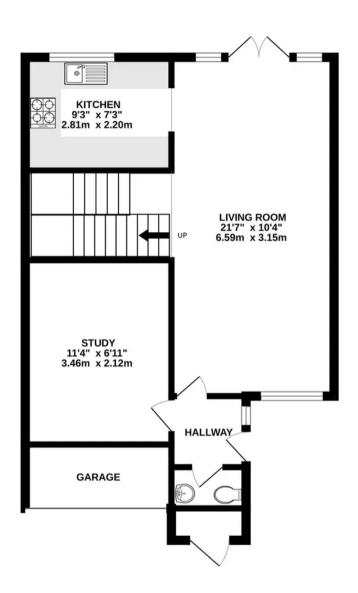

## Columbia Way, Grove

Wantage

Guide Price £300,000

TOTAL FLOOR AREA : 960 sq.ft. (89.2 sq.m.) approx.

Whilst every attempt has been made to ensure the accuracy of the floorian contained here, measurements of doors, windows, rooms and any other items are approximate and no responsibility is taken for any error, omission or mis-statement. This plan is for illustrative purposes only and should be used as such by any prospective purchaser. The services, systems and appliances shown have not been tested and no guarantee as to their operability or efficiency can be given. Made with Metropix ©2023