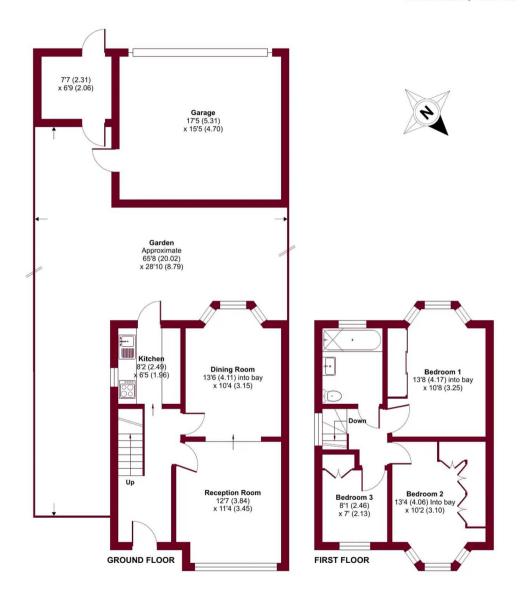

## Royal Crescent, Ruislip, HA4

Approximate Area = 1132 sq ft / 105.1 sq m (includes garage)

Outbuilding = 51 sq ft / 4.7 sq m

Total = 1183 sq ft / 109.8 sq m

For identification only - Not to scale