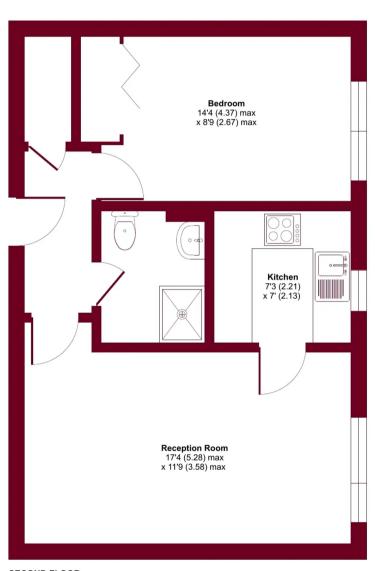

## Wood Lane, Ruislip, Middlesex, HA4

Approximate Area = 467 sq ft / 43 sq m

For identification only - Not to scale

## SECOND FLOOR