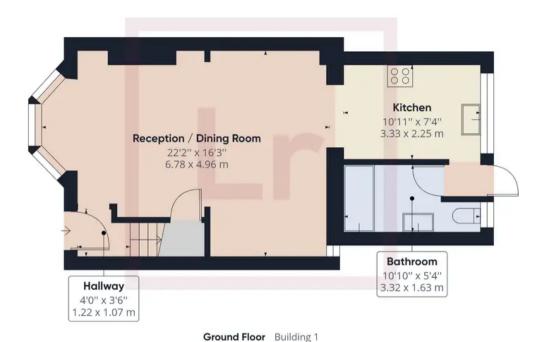

## Approximate total area<sup>(1)</sup>

766.28 ft<sup>2</sup> 71.19 m<sup>2</sup>

(1) Excluding balconies and terraces

While every attempt has been made to ensure accuracy, all measurements are approximate, not to scale. This floor plan is for illustrative purposes only.