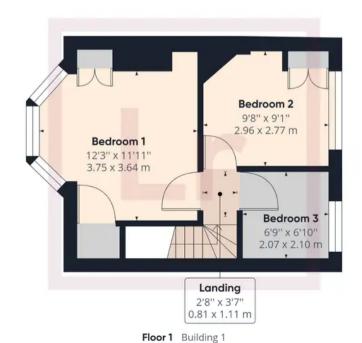

## Approximate total area<sup>(1)</sup>

766.28 ft<sup>2</sup> 71.19 m<sup>2</sup>

(1) Excluding balconies and terraces

While every attempt has been made to ensure accuracy, all measurements are approximate, not to scale. This floor plan is for illustrative purposes only.