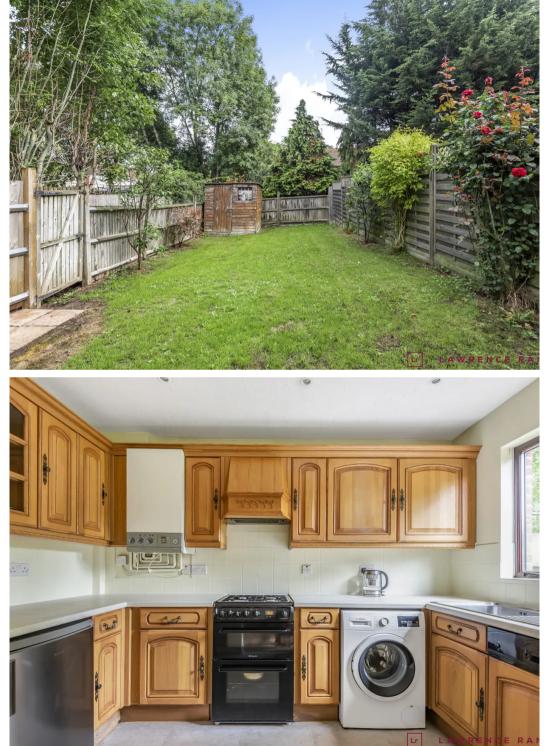

Council Tax band: D

Tenure: Freehold

- Four bedrooms
- Two bathrooms
- Cul-de-sac location
- Spacious accommodation
- Local to shops and leisure facilities
- Catchment for excellent schooling
- Secluded garden