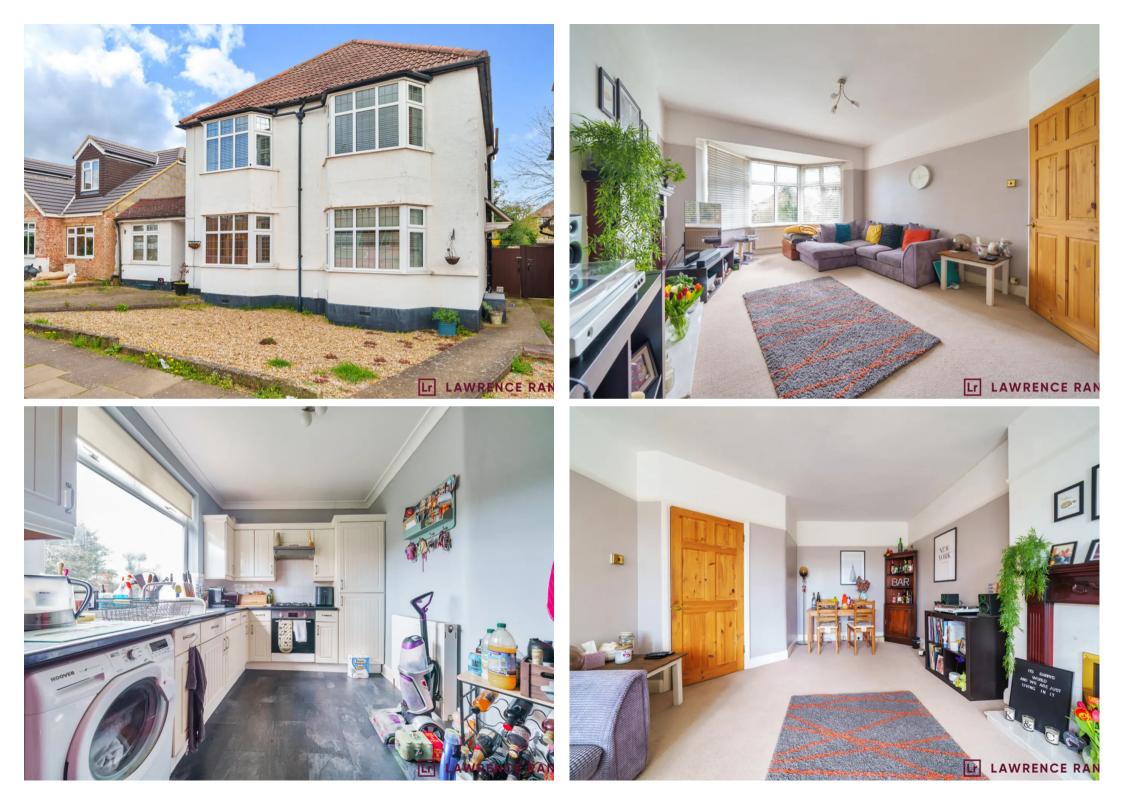

## Ruislip, Ruislip

We recommend a viewing of this maisonette to fully appreciate the quality and size on offer. The property has a private entrance & private garden, two large double bedrooms, modern kitchen, share of freehold with a long lease of 142 years and no onward chain. Council Tax band: D

Tenure: Share of Freehold

- First Floor Maisonette
- Share of Freehold
- Private Entrance
- Large Private Rear Garden
- 2 Double Bedrooms
- Close to Station & Shops
- NO ONWARD CHAIN

Floor plan produced in accordance with RICS Property Measurement Standards incorporating International Property Measurement Standards (IPMS2 Residential). © ntchecom 2023. Produced for Lawrence Rand. REF: 966238