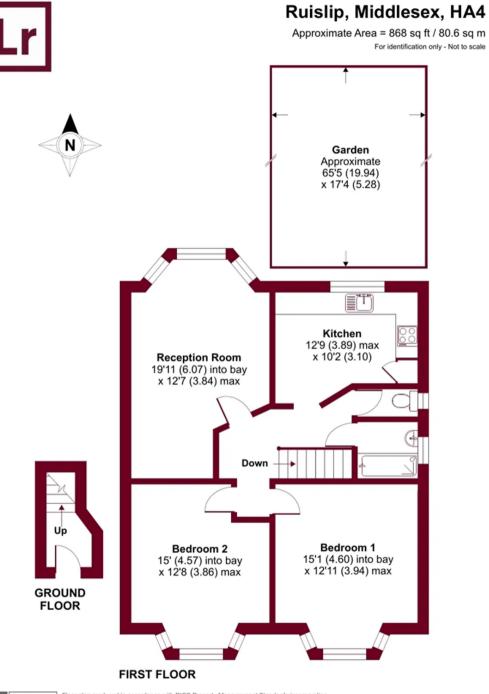

Tenure: Share of Freehold

- First Floor Maisonette
- Share of Freehold
- Private Entrance
- Large Private Rear Garden
- 2 Double Bedrooms
- Close to Station & Shops
- NO ONWARD CHAIN

Floor plan produced in accordance with RICS Property Measurement Standards incorporating International Property Measurement Standards (IPMS2 Residential). © ntchecom 2023. Produced for Lawrence Rand. REF: 966238