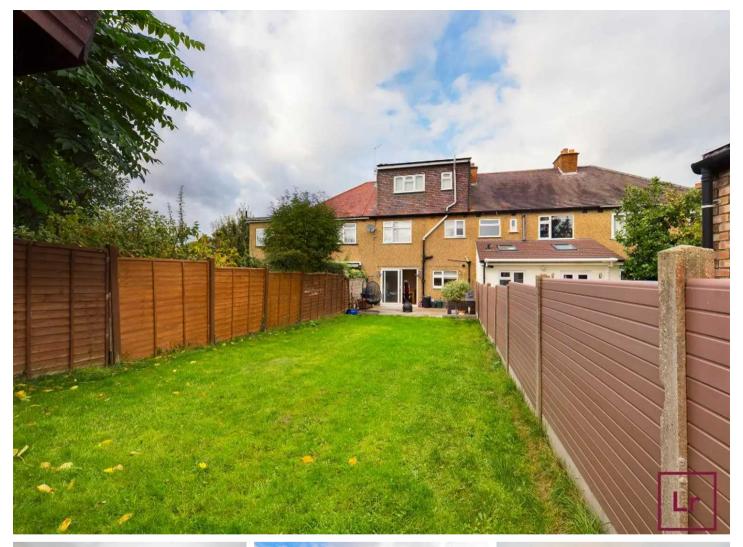

Council Tax band: D

Tenure: Freehold

- 1930's Built Terrace House
- Master Bedroom with En-Suite
- 3 Further Bedrooms
- Off Street Parking
- Good Size Rear Garden
- Potential for Rear Extension (stp)
- Open Plan Kitchen/Diner