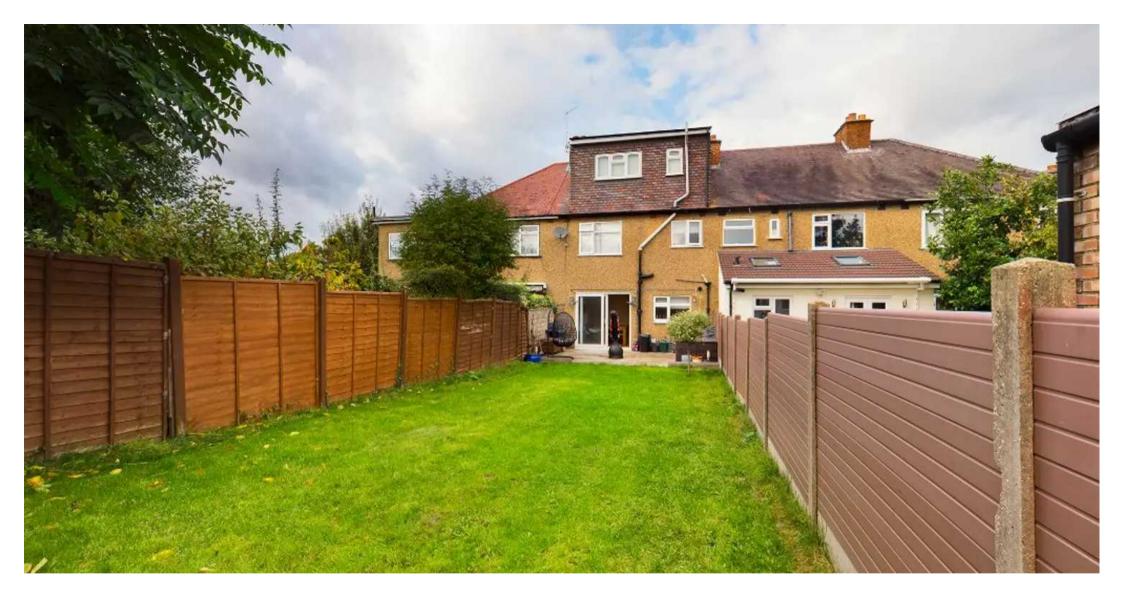

Council Tax band: D

Tenure: Freehold

- 1930's Built Terrace House
- Master Bedroom with En-Suite
- 3 Further Bedrooms
- Off Street Parking
- Good Size Rear Garden
- Potential for Rear Extension (stp)
- Open Plan Kitchen/Diner