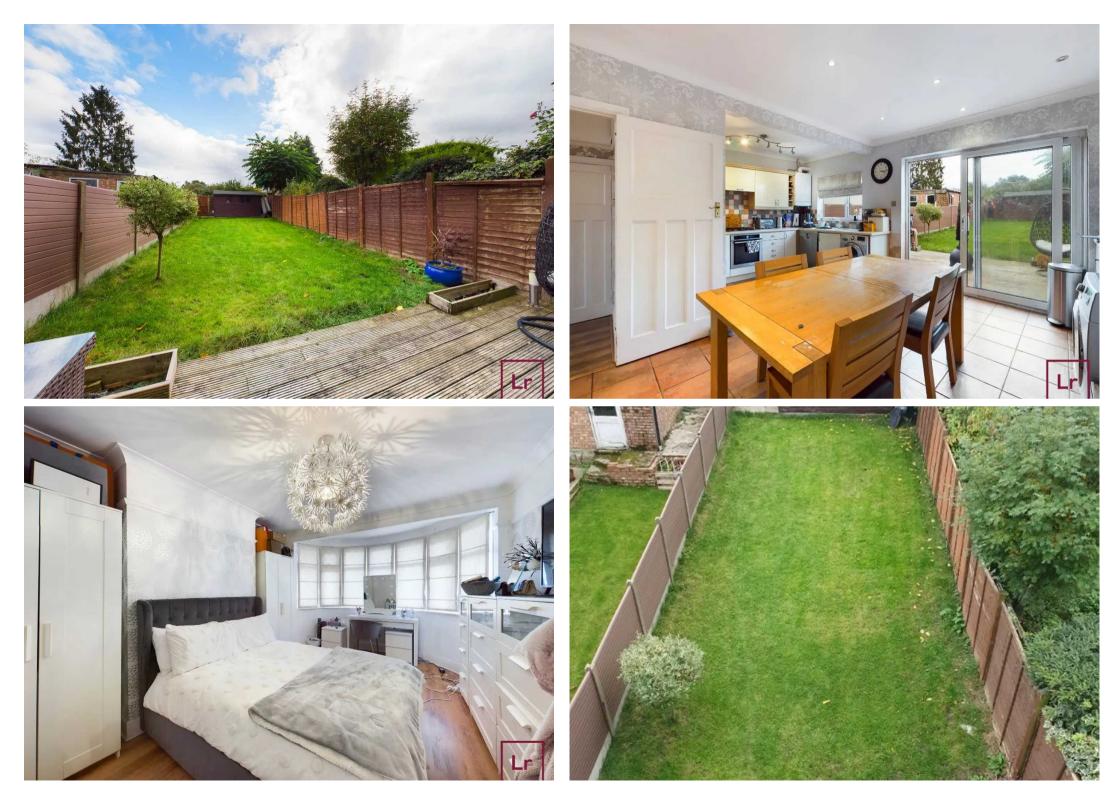

Council Tax band: D

Tenure: Freehold

- 1930's Built Terrace House
- Master Bedroom with En-Suite
- 3 Further Bedrooms
- Off Street Parking
- Good Size Rear Garden
- Potential for Rear Extension (stp)
- Open Plan Kitchen/Diner