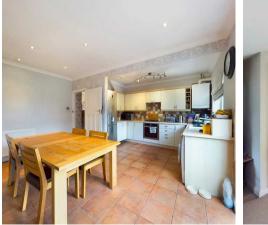

Council Tax band: D

Tenure: Freehold

- 1930's Built Terrace House
- Master Bedroom with En-Suite
- 3 Further Bedrooms
- Off Street Parking
- Good Size Rear Garden
- Potential for Rear Extension (stp)
- Open Plan Kitchen/Diner