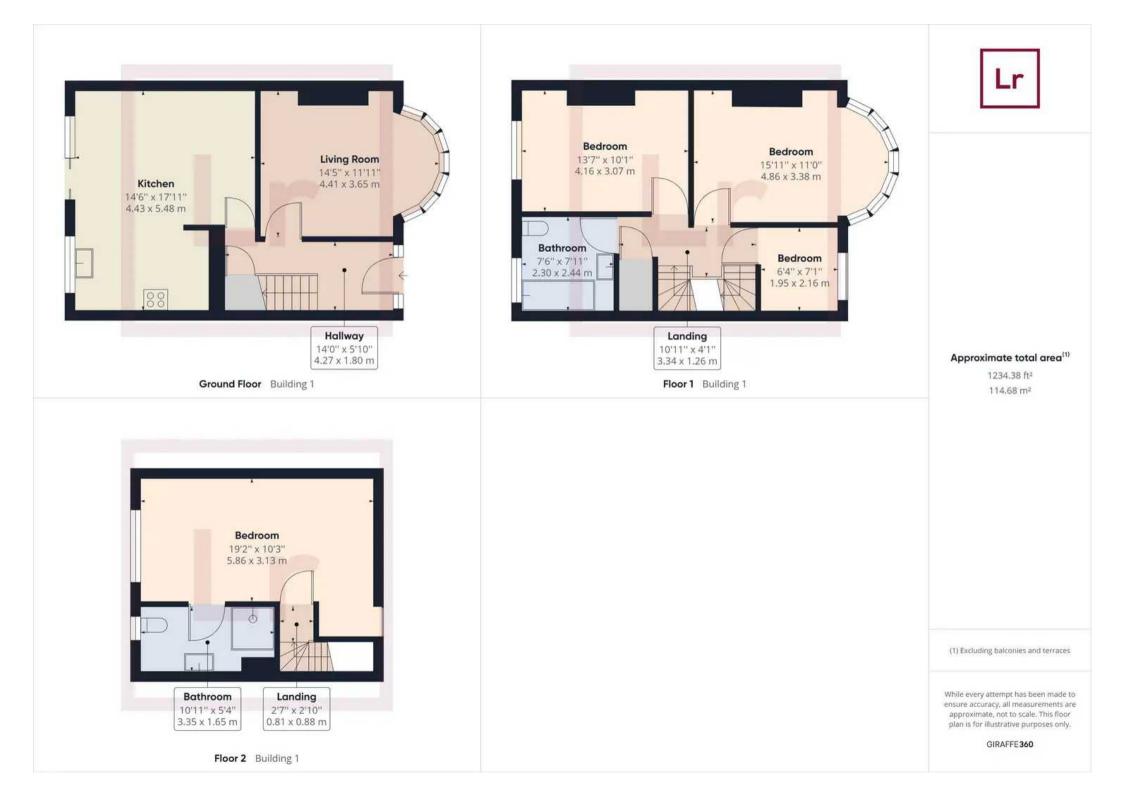

#### Ruislip, Ruislip

A larger than average four bedroom, two bathroom 1930's built terrace house, situated within easy reach of the local shops and station, as well as a number of well-regarded local schools.

Council Tax band: D

Tenure: Freehold

- 1930's Built Terrace House
- Master Bedroom with En-Suite
- 3 Further Bedrooms
- Off Street Parking
- Good Size Rear Garden
- Potential for Rear Extension (stp)
- Open Plan Kitchen/Diner