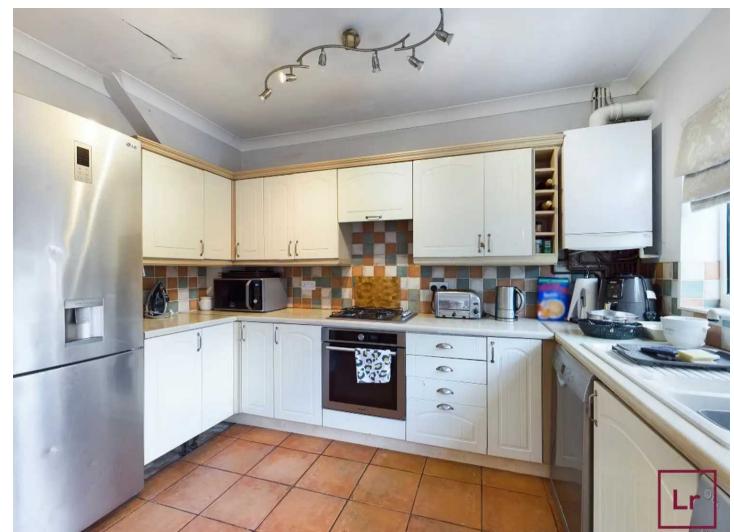

Council Tax band: D

Tenure: Freehold

- 1930's Built Terrace House
- Master Bedroom with En-Suite
- 3 Further Bedrooms
- Off Street Parking
- Good Size Rear Garden
- Potential for Rear Extension (stp)
- Open Plan Kitchen/Diner