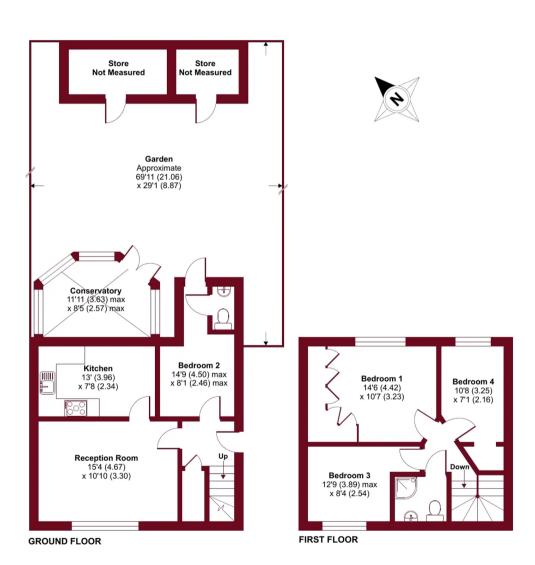

## Park Lane, Harefield, UB9

Approximate Area = 991 sq ft / 92.1 sq m
For identification only - Not to scale