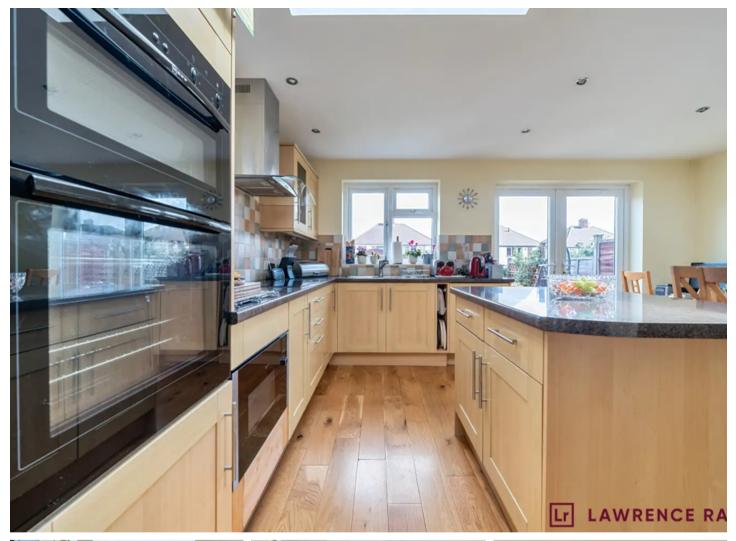

Council Tax band: E

Tenure: Freehold

- Three bedrooms
- Semi-detached
- Two bathrooms
- Potential to extend (stpp)
- Utility room
- Kitchen with island
- Double Garage
- Large through lounge/dining
- Walking distance to amenities
- Great transport links