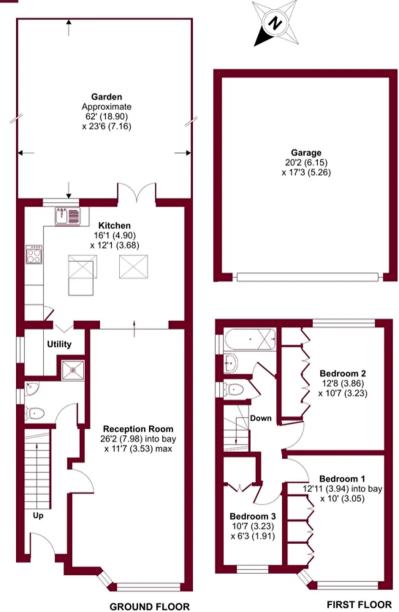

## Woodlands Avenue, Eastcote, Middlesex, HA4

Approximate Area = 1385 sq ft / 128.6 sq m (includes garage)
For identification only - Not to scale