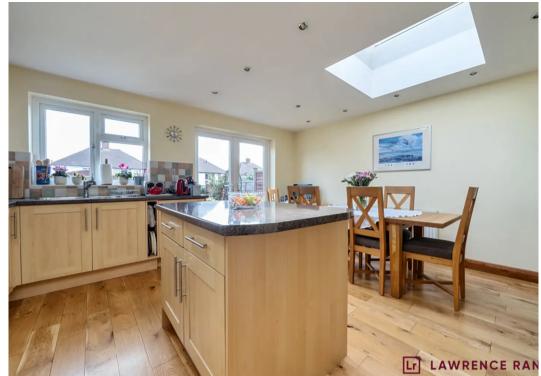

Council Tax band: E

Tenure: Freehold

- Three bedrooms
- Semi-detached
- Two bathrooms
- Potential to extend (stpp)
- Utility room
- Kitchen with island
- Double Garage
- Large through lounge/dining
- Walking distance to amenities
- Great transport links