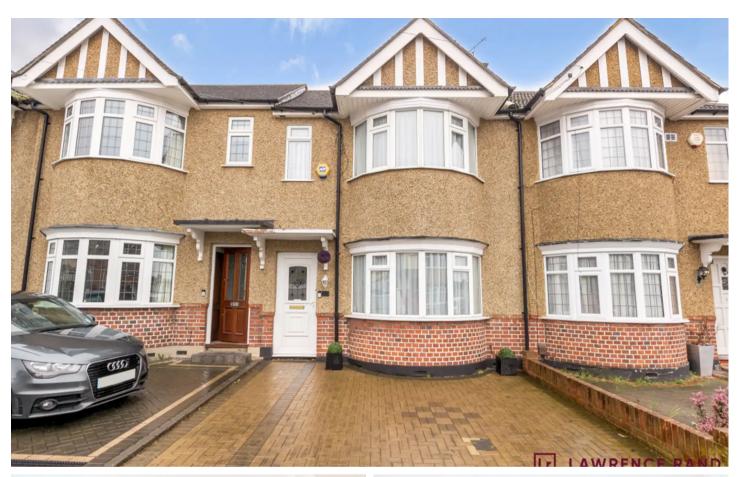

24 Bessingby Road, Ruislip

Offers in Region of £500,000

## 24 Bessingby Road

Ruislip, Ruislip

A delightful three-bedroom terraced house in the heart of Ruislip Manor in immaculate condition throughout with en-suite w/c, South-facing garden and off-street parking.

Council Tax band: D

Tenure: Freehold

EPC Energy Efficiency Rating: D

EPC Environmental Impact Rating: G

- • Off street parking
- • Master with ensuite WC
- Garage with gated rear access
- Great transport links
- Highly regarded local schools
- Three bedrooms
- • Spacious kitchen
- Complete upper chain