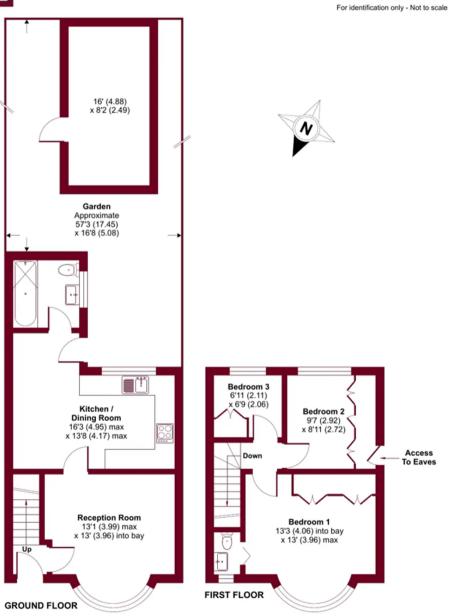

## Ruislip, Middlesex, HA4

Approximate Area = 759 sq ft / 70.5 sq m Outbuilding = 131 sq ft / 12.2 sq m Total = 890 sq ft / 82.7 sq m