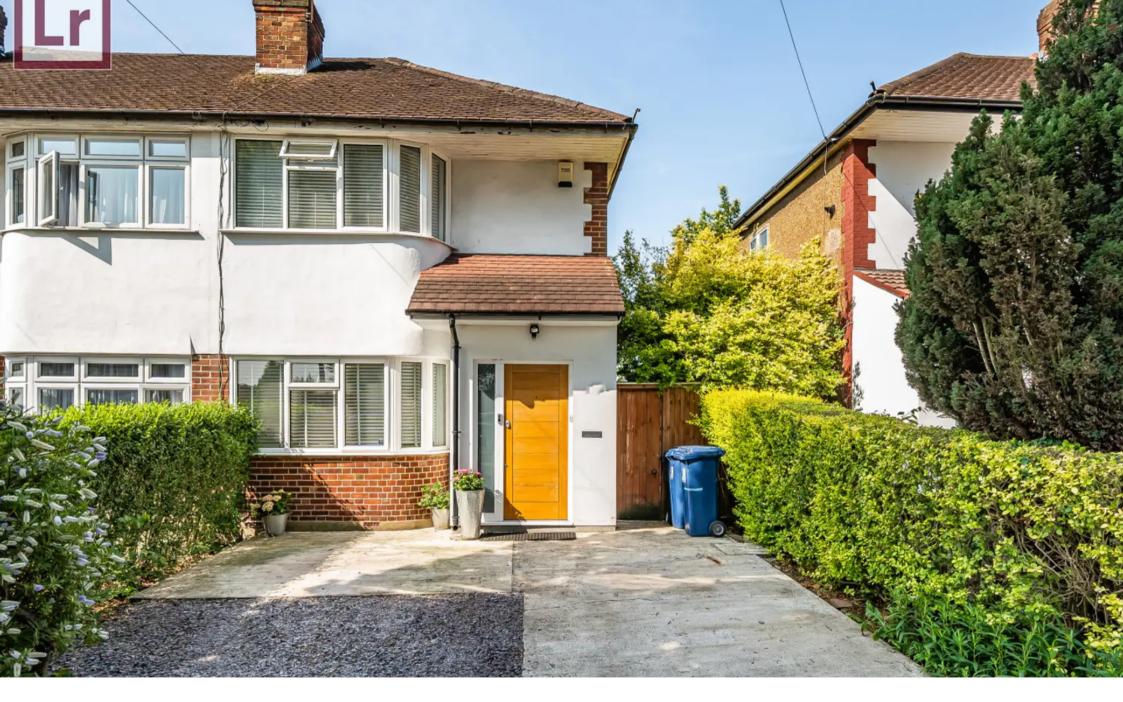

34 Castle Road, Northolt £530,000

## 34 Castle Road

Northolt, Northolt

A really well-presented three bedroom end of terrace family home situated in this popular residential location with access to Northolt Central line tube and the extensive shopping facilities, as well as local schools. Potential to extend (stpp).

Council Tax band: D

Tenure: Freehold

- End of terrace house
- Excellent condition
- Three bedrooms
- Popular residential location
- Close to amenities & Schools
- Great transport links
- Generous garden
- Potential to extend (stpp)