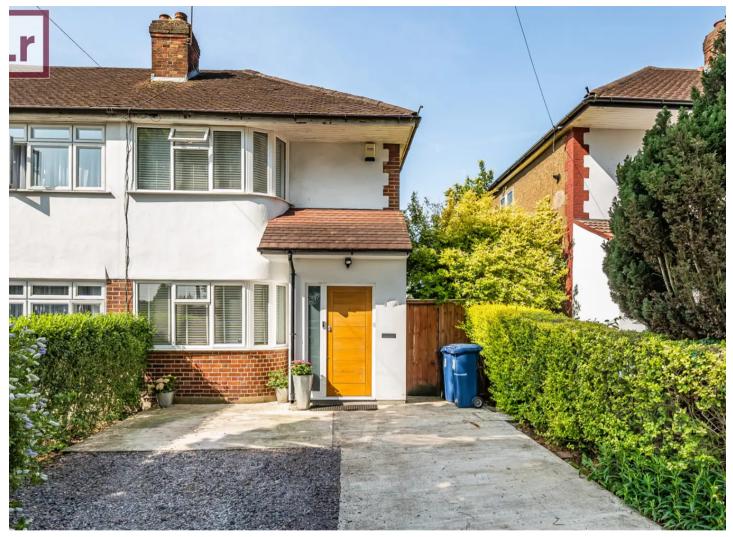

34 Castle Road, Northolt £530,000

## 34 Castle Road

Northolt, Northolt

A really well-presented three bedroom end of terrace family home situated in this popular residential location with access to Northolt Central line tube and the extensive shopping facilities, as well as local schools. Potential to extend (stpp).

Council Tax band: D

Tenure: Freehold

- End of terrace house
- Excellent condition
- Three bedrooms
- Popular residential location
- Close to amenities & Schools
- Great transport links
- Generous garden
- Potential to extend (stpp)