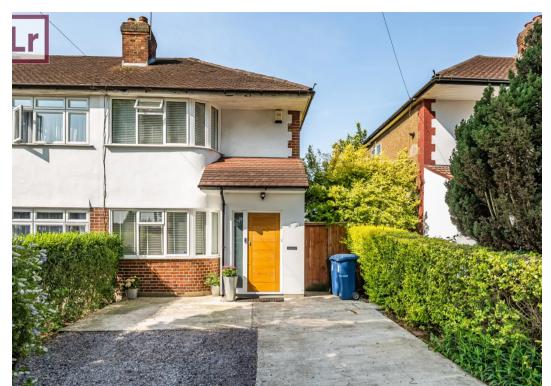

## 34 Castle Road

Northolt, Northolt

A really well-presented three bedroom end of terrace family home situated in this popular residential location with access to Northolt Central line tube and the extensive shopping facilities, as well as local schools. Potential to extend (stpp).

Council Tax band: D

Tenure: Freehold

- End of terrace house
- Excellent condition
- Three bedrooms
- Popular residential location
- Close to amenities & Schools
- Great transport links
- Generous garden
- Potential to extend (stpp)