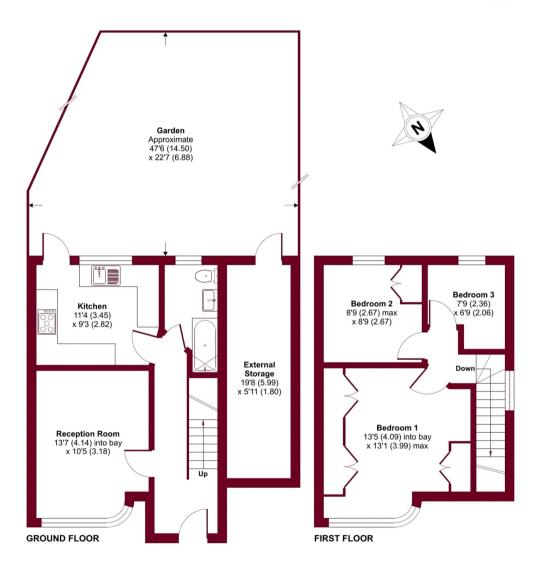

## Castle Road, Northolt, Middlesex, UB5

Approximate Area = 762 sq ft / 70.7 sq m External Storage = 116 sq ft / 10.7 sq m Total = 878 sq ft / 81.4 sq m

For identification only - Not to scale