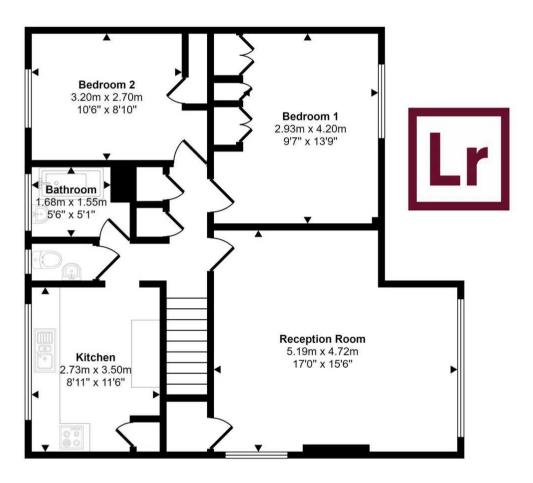

## Approx Gross Internal Area 73 sq m / 784 sq ft

## Floorplan

This floorplan is only for illustrative purposes and is not to scale. Measurements of rooms, doors, windows, and any items are approximate and no responsibility is taken for any error, omission or mis-statement. Icons of items such as bathroom suites are representations only and may not look like the real items. Made with Made Snappy 360.