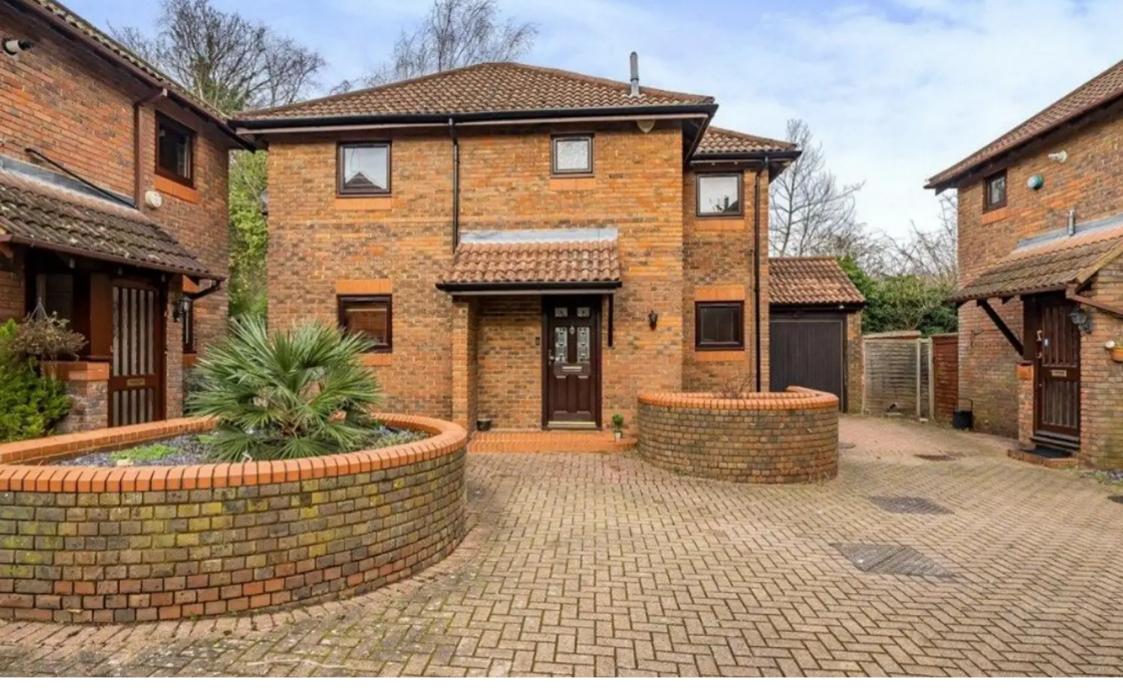

All Saints Mews, Harrow

In Excess of **£825,000** 

## **5 All Saints Mews**

Harrow, Harrow

A bright and spacious five-bedroom, two bathroom detached house with garage. Located in a secluded 'Mews style' development just off the Uxbridge Road, within easy reach of both Stanmore and Hatch End which offer a selection of shops, restaurants, excellent schools and transport.

Council Tax band: G

Tenure: Freehold

- Detached House
- Five bedrooms, Master en-suite
- • Choice of transport links
- • Two reception rooms
- • Secluded garden with garage
- • Highly regarded schooling
- • Spacious versatile property
- • Guest WC
- • Two bathrooms