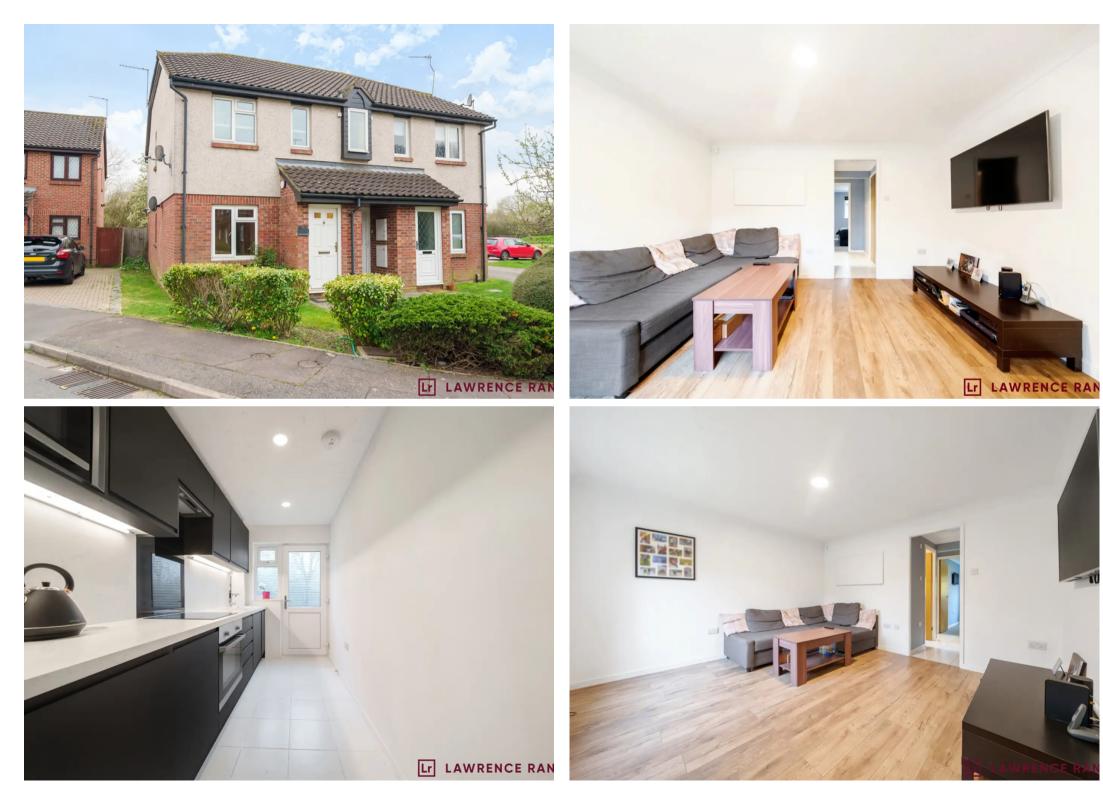

## Northolt, Northolt

A well-presented, modern one bedroom ground-floor maisonette. Ideally situated in this popular, residential location in close proximity to Northolt's...

Council Tax band: C

Tenure: Leasehold

- • One double bedroom
- • Ground floor maisonette
- • Close to local amenities
- • Great transport links
- • Residents parking
- • Modern fitted kitchen & bathroom
- • Communal gardens

Floor plan produced in accordance with RICS Property Measurement Standards incorporating International Property Measurement Standards (IPMS2 Residential). © ntchecom 2023. Produced for Lawrence Rand. REF: 967789