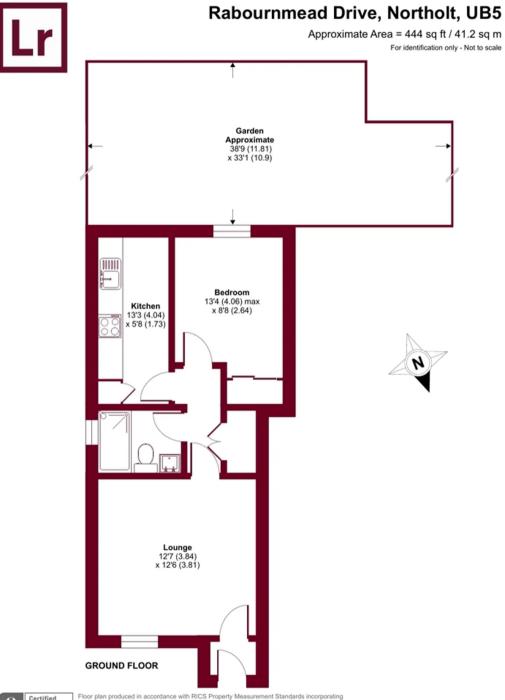

- • One double bedroom
- • Ground floor maisonette
- • Close to local amenities
- • Great transport links
- • Residents parking
- • Modern fitted kitchen & bathroom
- • Communal gardens

Floor plan produced in accordance with RICS Property Measurement Standards incorporating International Property Measurement Standards (IPMS2 Residential). © ntchecom 2023. Produced for Lawrence Rand. REF: 967789