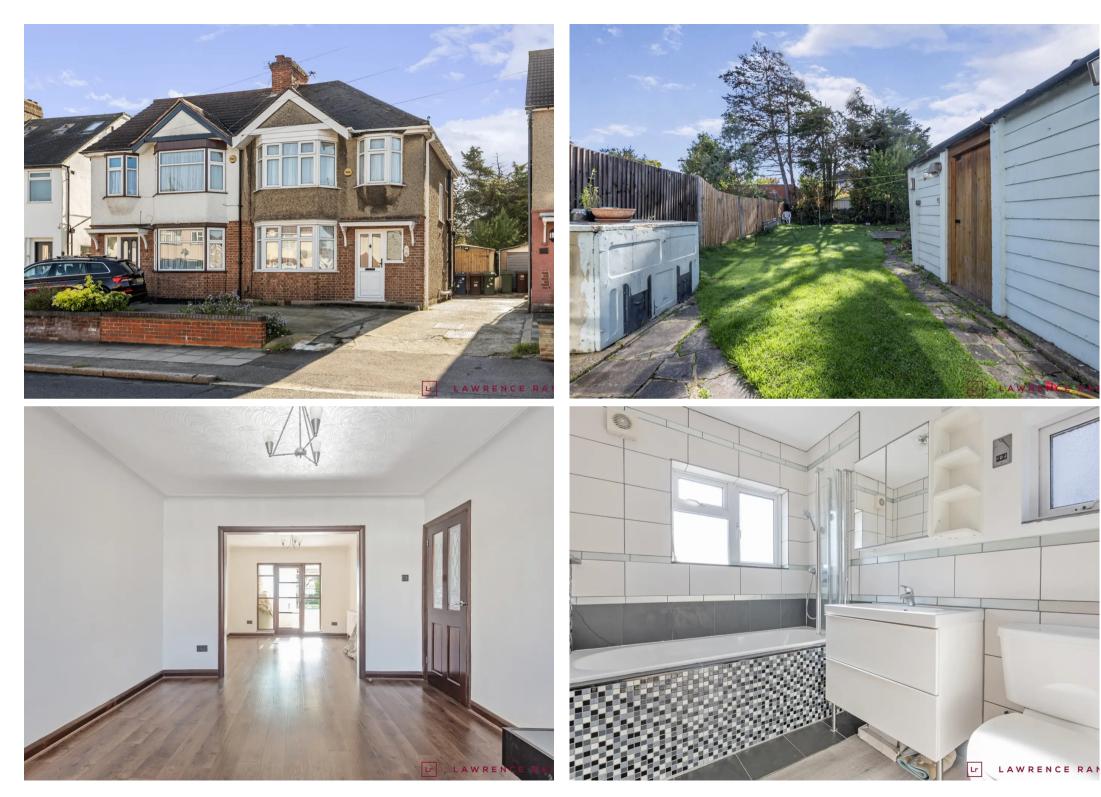

## Harrow, Harrow

A three bedroom semi-detached house situated on this popular residential road in South Harrow, within easy reach of local amenities and transport link... Tenure: Freehold

- • Close to multiple tansport links
- • Off street parking
- • Three bed Sem-detached house
- • NO ONWARD CHAIN
- • Potential to extend (stpp)
- • Good sized garden
- • Local schooling with walking distance
- • Modern family bathroom