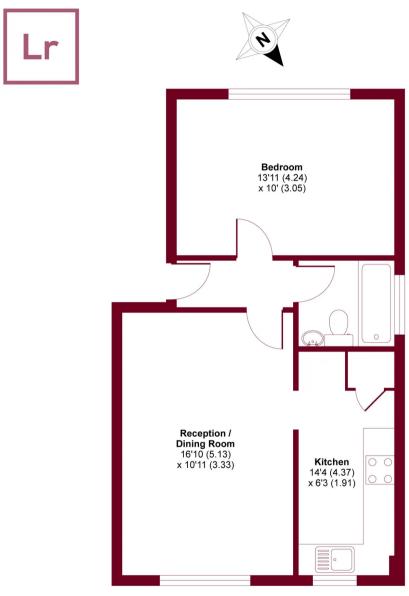

## Sycamore Close, Northolt, UB5

APPROX. GROSS INTERNAL FLOOR AREA 486 SQ FT 45.1 SQ METRES

**GROUND FLOOR** 

Whilst every attempt has been made to ensure the accuracy of the floor plan contained here, measurements of doors, windows and rooms are approximate and no responsibility is taken for any error, omission or misstatement. These plans are for representation purposes only as defined by RICS Code of Measuring Practice and should be used as such by any prospective purchaser. Specifically no guarantee is given on the total square footage of the property if quoted on this plan. Any figure given is for initial guidance only and should not be relied on as a basis of valuation.