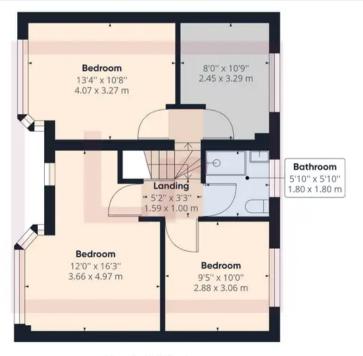

Ground Floor Building 1

Floor 1 Building 1

## Approximate total area<sup>(1)</sup>

1281.78 ft<sup>2</sup> 119.08 m<sup>2</sup>

(1) Excluding balconies and terraces

While every attempt has been made to ensure accuracy, all measurements are approximate, not to scale. This floor plan is for illustrative purposes only.