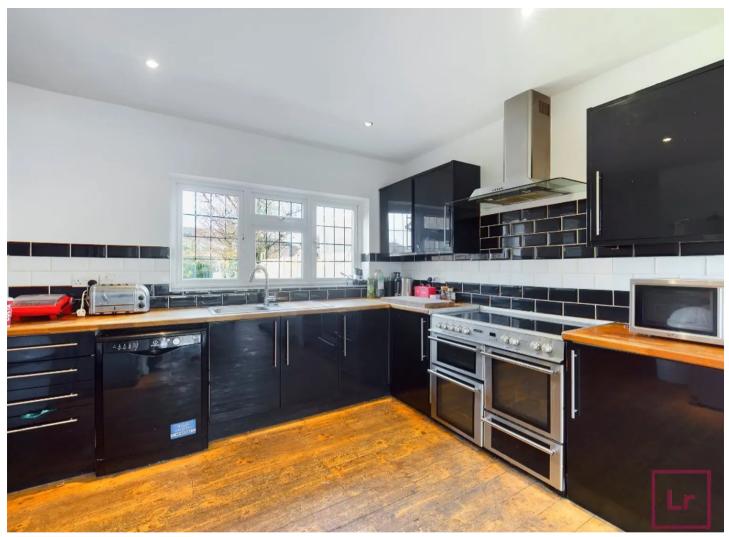

Council Tax band: F

Tenure: Freehold

- Spacious Extended Family Home
- 4 Good Size Bedrooms
- 2 Bathrooms
- Large Reception Room
- Fitted Kitchen
- Ample Driveway Parking
- Garage at Rear
- Large Garden
- Potential for Further Extensions (stp)
- NO UPPER CHAIN