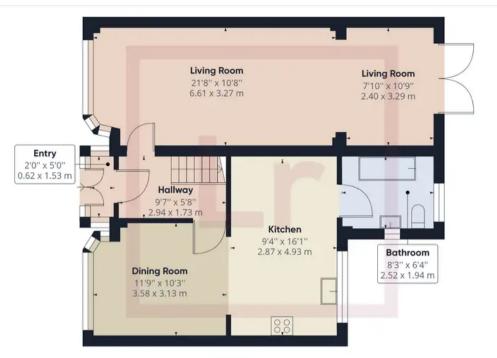

Ground Floor Building 1

Floor 1 Building 1

## Approximate total area<sup>(1)</sup>

1281.78 ft<sup>2</sup> 119.08 m<sup>2</sup>

(1) Excluding balconies and terraces

While every attempt has been made to ensure accuracy, all measurements are approximate, not to scale. This floor plan is for illustrative purposes only.