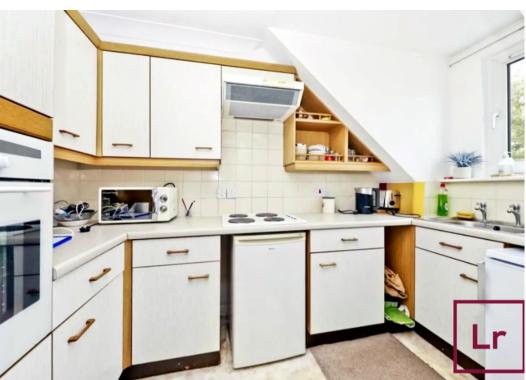

Tenure: Freehold

- Retirement Flat
- Two bedrooms
- Separate Kitchen
- Security entry phone system
- Bright reception/dining room
- Shower room
- Lovely well-maintained communal gardens
- 24 hour emergency cords
- Communal Lounge
- High street & amenities on your door step