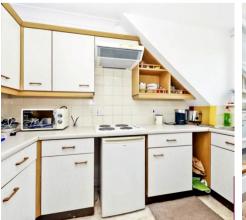

Tenure: Freehold

- Retirement Flat
- Two bedrooms
- Separate Kitchen
- Security entry phone system
- Bright reception/dining room
- Shower room
- Lovely well-maintained communal gardens
- 24 hour emergency cords
- Communal Lounge
- High street & amenities on your door step