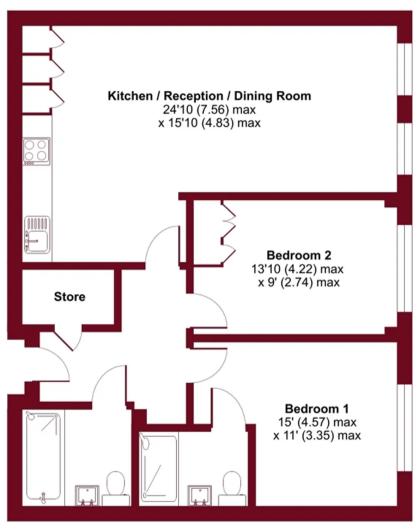

## Arla Place, Ruislip, Middlesex, HA4

Approximate Area = 802 sq ft / 74.5 sq m
For identification only - Not to scale

#### **GROUND FLOOR**

Council Tax band: D

Tenure: Leasehold

- 2 Bedroom Ground Floor Apartment
- Generous Open Plan Living Area
- Superb Modern Kitchen
- Master Bedroom with En-suite
- Modern Family Bathroom
- Allocated Parking
- Long Lease of 118 years
- Great Transport Links
- Close to Local Amenities