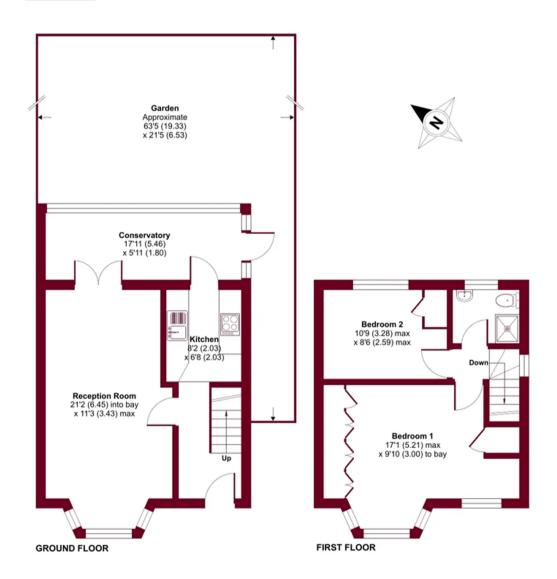

## Lea Crescent, Ruislip, Middlesex, HA4

Approximate Area = 790 sq ft / 73.3 sq m
For identification only - Not to scale