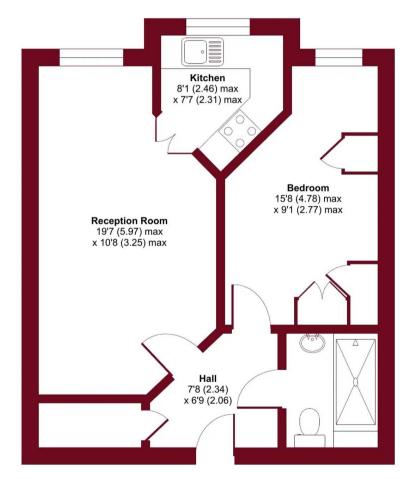

Approximate Area = 477 sq ft / 44.3 sq m For identification only - Not to scale

SECOND FLOOR

Floor plan produced in accordance with RICS Property Measurement Standards incorporating International Property Measurement Standards (IPMS2 Residential). ©n/checom 2022. Produced for Lawrence Rand. REF: 865209