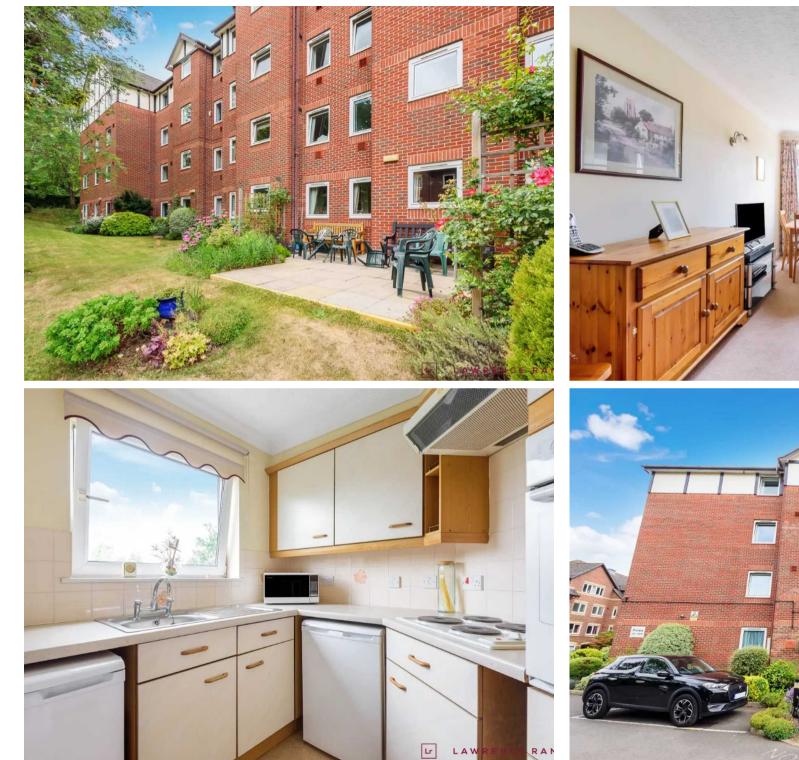

## Sherleys Court Wood Lane, Ruislip

Surrounded by landscaped gardens, this onebedroom warden assisted RETIREMENT FLAT (55 plus) is situated in a sought after and convenient location with local amenities and excellent transport facilities within walking distance. Benefitting from well-maintained communal gardens, lifts, communal lounge, security entry phone system, allocated parking and is available with no onward chain. Council Tax band: D

Tenure: Leasehold

- Security entry phone system
- Retirement flat
- Lovely well-maintained communal gardens
- Bright reception/dining room
- Shower room
- Communal Lounge
- Large bedroom with fitted wardrobes
- 24 hour emergency cords
- High street & amenities on your door step
- Separate Kitchen