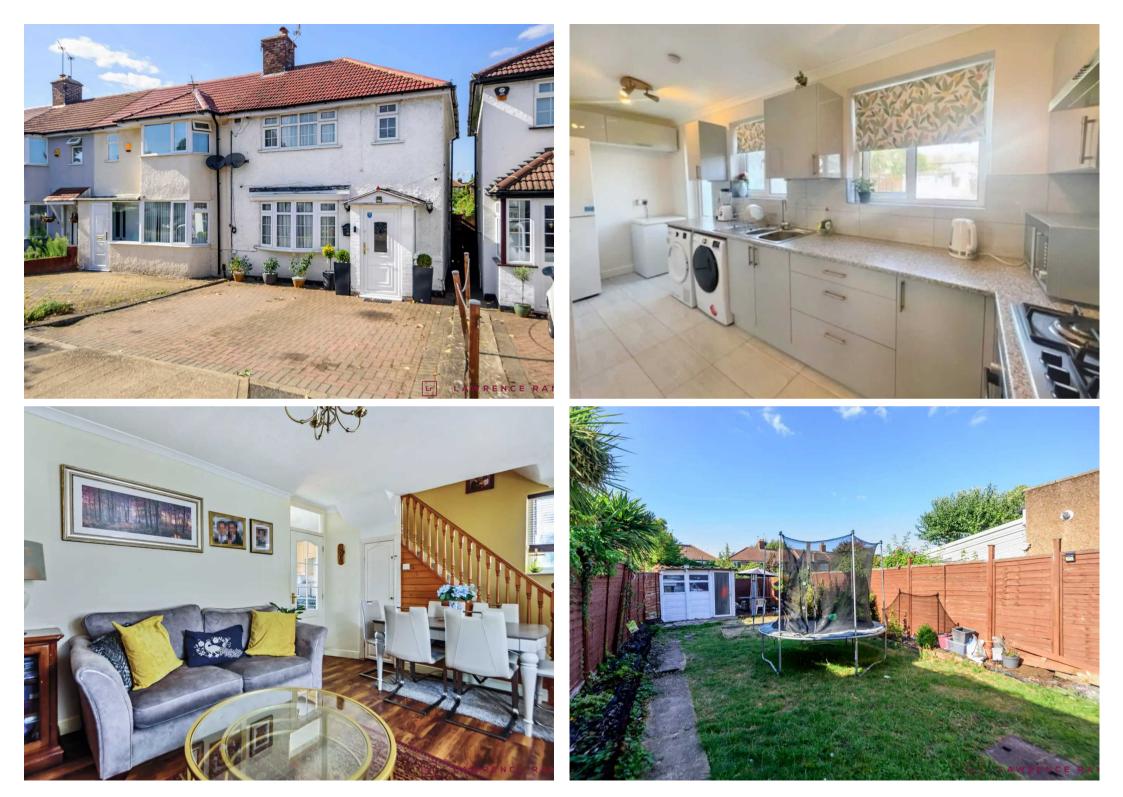

## Lr LAWRENCE RAND

32 Clyfford Road, Ruislip £460,000

## 32 Clyfford Road

## Ruislip, Ruislip

A well-presented, two double bedroom end of terrace house with off street parking and a recently re-fitted kitchen. Located on a quiet residential road within walking distance to public transport, local amenities and both primary & secondary schools. This home offers potential to extend stpp.

Council Tax band: D

Tenure: Freehold

- End Terrace House
- 2 Double Bedrooms
- Re-fitted Kitchen
- Multiple Off Road Parking
- Large Rear Garden
- Short walk to local schools
- Close to Ruislip Gardens station