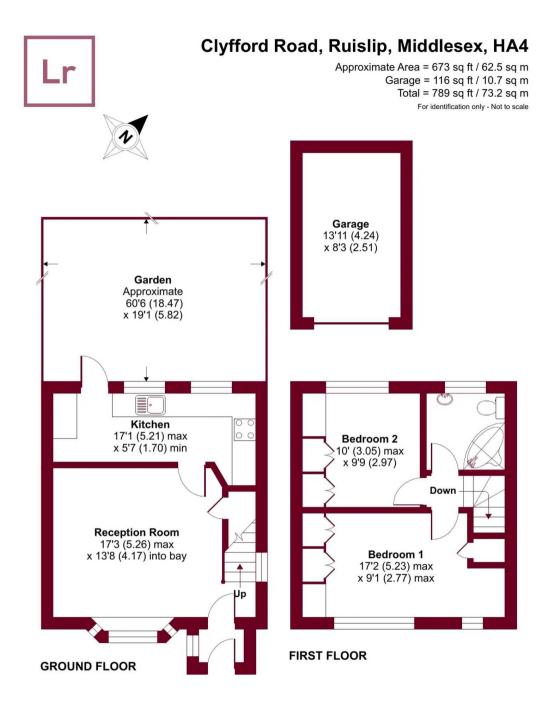

Floor plan produced in accordance with RICS Property Measurement Standards incorporating International Property Measurement Standards (IPMS2 Residential). ©n/checom 2022. Produced for Lawrence Rand. REF: 881456