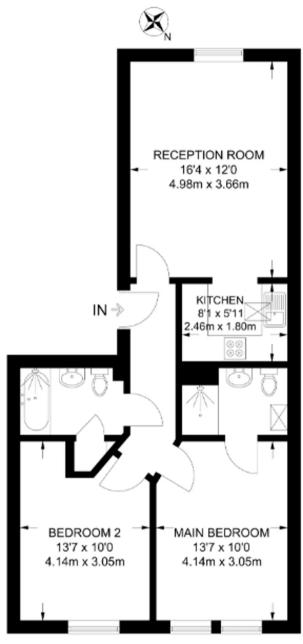

**SECOND FLOOR** 

## APPROXIMATE GROSS INTERNAL AREA 670 SQ FT / 62.3 SQ M

This plan has been drawn for illustrative and identification purposes only.