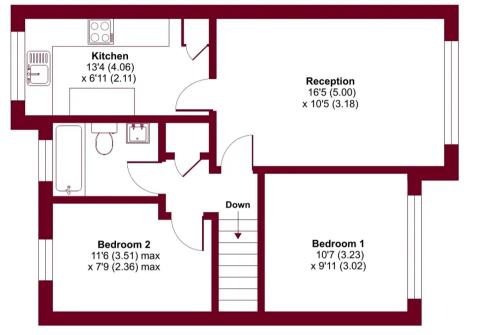

## The Sigers, Pinner, Middlesex, HA5

Approximate Area = 617 sq ft / 57.3 sq m For identification only - Not to scale

FIRST FLOOR

Floor plan produced in accordance with RICS Property Measurement Standards incorporating International Property Measurement Standards (IPMS2 Residential). © ntchecom 2022. Produced for Lawrence Rand. REF: 926982