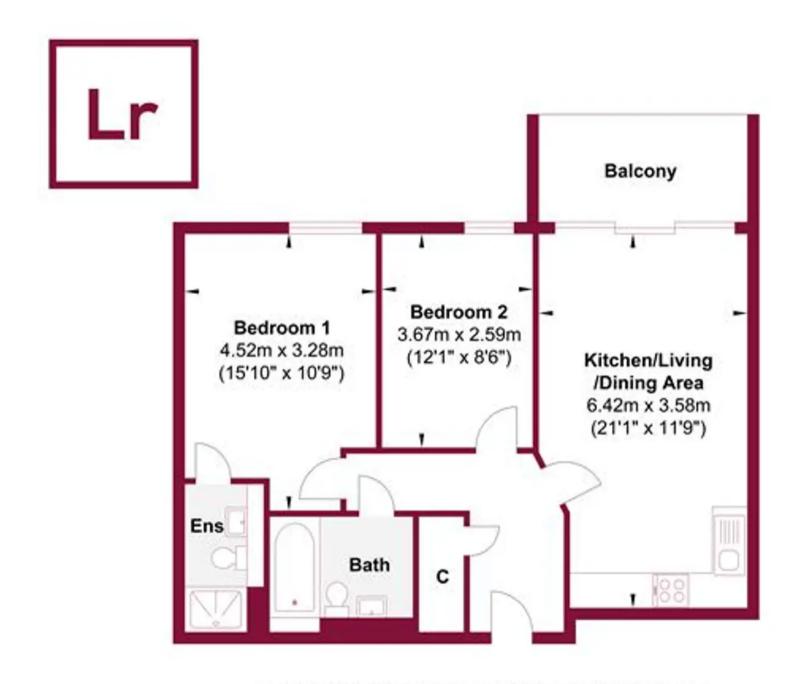

Council Tax band: D

Tenure: Leasehold

- Luxury two bedroom apartment
- First floor
- Master bedroom with ensuite shower room
- Private balcony
- Allocated parking space

This floor plan is for illustrative purposes and layout guidance only. It is not drawn to scale.

Dimensions should not be used for carpet or flooring sizes and are not intended to form part of any contract.