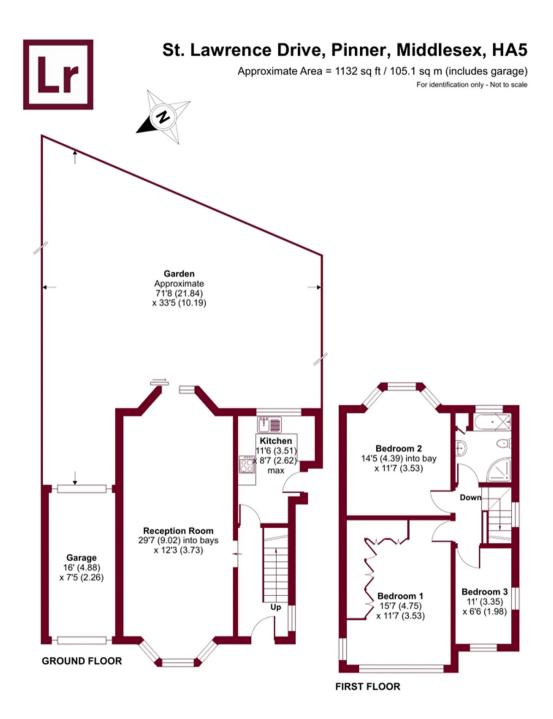

## 4 St. Lawrence Drive

Pinner, Pinner

Situated in this most sought after location within the Eastcote Park Estate, this rarely available three bedroom detached family home. With benefits including garage own drive, beautiful private rear garden, potential to extend (stpp) and no upper chain.

Council Tax band: F

Tenure: Freehold

- Detached house
- NO UPPER CHAIN
- Three bedrooms
- Potential to extend (stpp)
- Highly regarded schooling
- Large secluded garden
- Close to Eastcote amenities
- Generous off street parking
- Great transport links
- Spacious rooms