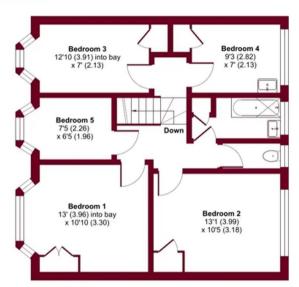

## Cranley Drive, Ruislip, Middlesex, HA4

Approximate Area = 1292 sq ft / 120 sq m (includes garage)

For identification only - Not to scale

#### FIRST FLOOR