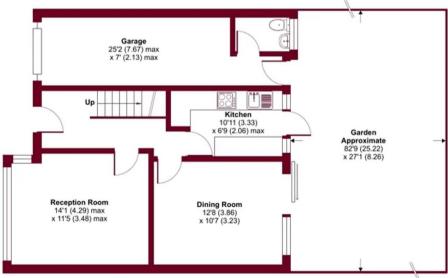

## Cranley Drive, Ruislip, Middlesex, HA4

Approximate Area = 1292 sq ft / 120 sq m (includes garage)

For identification only - Not to scale

#### **GROUND FLOOR**