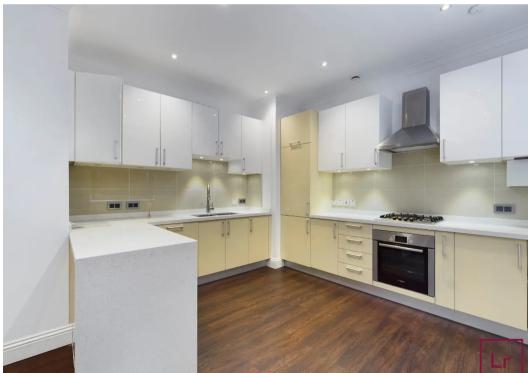

## Flat 5

Astral House The Runway, Ruislip

Ideally situated just moments away from South Ruislip station (Central Line and BR over ground) is this larger than average two bedroom ground floor apartment.

Tenure: Leasehold

- Two Double Bedrooms
- Ground Floor Flat
- Two Bathrooms
- Very Good Condition
- Leasehold
- Residents Parking

Approximate net internal area:  $807.26 \, \text{ft}^2 \, / \, 75.00 \, \text{m}^2$  While every attempt has been made to ensure accuracy, all measurements are approximate, not to scale. This floor plan is for illustrative purpose only and should be used as such by any prospective tenant or purchaser.