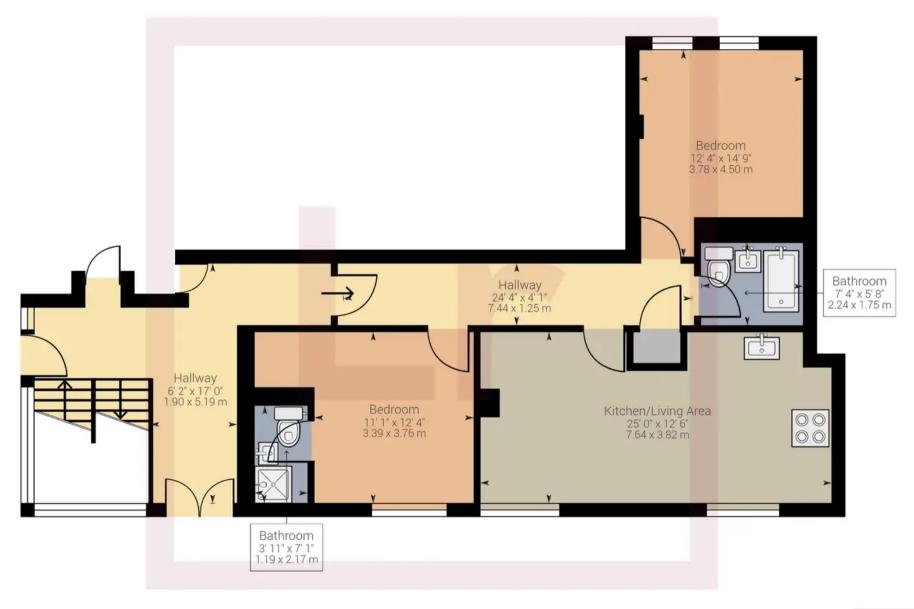

Tenure: Leasehold

- Two Double Bedrooms
- Ground Floor Flat
- Two Bathrooms
- Very Good Condition
- Leasehold
- Residents Parking

Approximate net internal area:  $807.26 \, \text{ft}^2 \, / \, 75.00 \, \text{m}^2$  While every attempt has been made to ensure accuracy, all measurements are approximate, not to scale. This floor plan is for illustrative purpose only and should be used as such by any prospective tenant or purchaser.