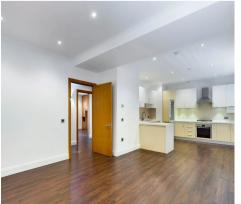

Tenure: Leasehold

- Two Double Bedrooms
- Ground Floor Flat
- Two Bathrooms
- Very Good Condition
- Leasehold
- Residents Parking

Approximate net internal area:  $807.26 \, \text{ft}^2 \, / \, 75.00 \, \text{m}^2$  While every attempt has been made to ensure accuracy, all measurements are approximate, not to scale. This floor plan is for illustrative purpose only and should be used as such by any prospective tenant or purchaser.