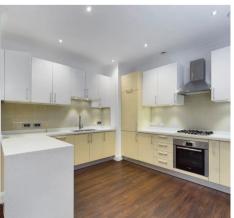

Tenure: Leasehold

- Two Double Bedrooms
- Ground Floor Flat
- Two Bathrooms
- Very Good Condition
- Leasehold
- Residents Parking

Approximate net internal area:  $807.26 \, \text{ft}^2 \, / \, 75.00 \, \text{m}^2$  While every attempt has been made to ensure accuracy, all measurements are approximate, not to scale. This floor plan is for illustrative purpose only and should be used as such by any prospective tenant or purchaser.